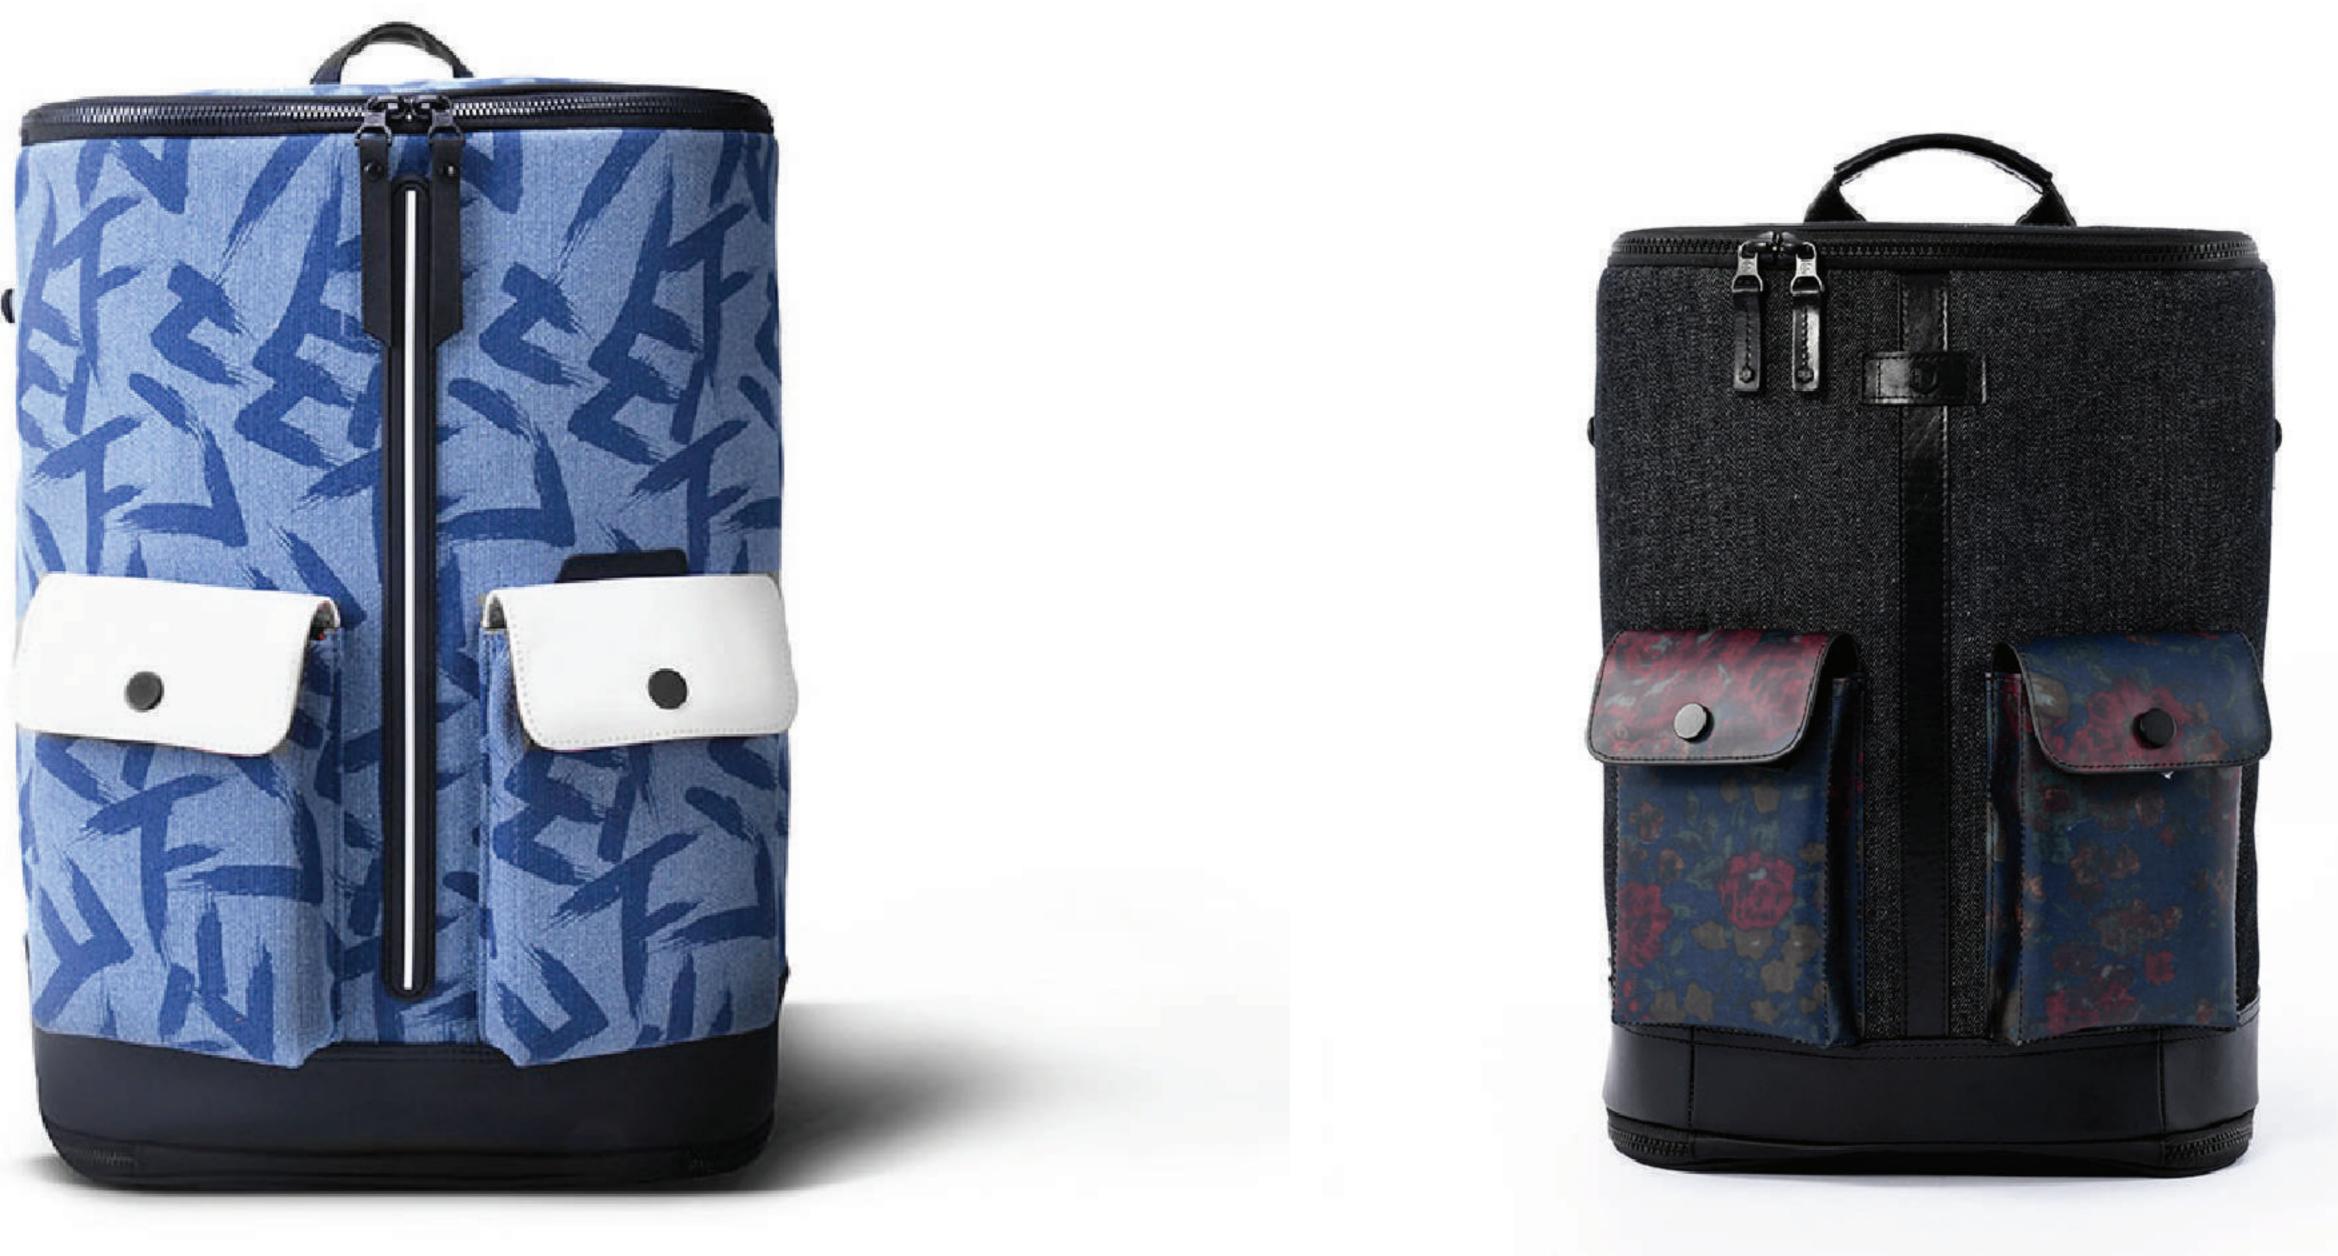

Inspired by planes, and with the signature zip around design, this foldable Captain backpack can be transformed from three dimensions to two dimensions when fully opened. It has full functioning pockets inside to keep the space clean and tidy. It's also easy to attach the bag onto the Trolley hanlde when walking around the airport.

## DETAILS

- Signature SEMI-TRANSPARENT TPU MATERIAL
- Signature Zip Around design
- Signature Frequent Flyer jacquard pattern liner
- Neoprene padded laptop pocket for up to MacBook Pro 15' or equal
- Ergonomic shoulder straps

#### 230x120x350mm

Denim 75% cotton, 25% polyestrer

This is the extra small size of the Captain family. This signature iconic piece is our most popular item. Its smaller volume still offers a padded laptop pocket up to 13".

# DETAILS

- Signature Zip around piece
- PU coated, durable cotton canvas fabric
- Signature astronaut fabric liner
- Integrated storage pockets
- Padded and lined computer pocket up to 13"
- Ergonomic shoulder straps