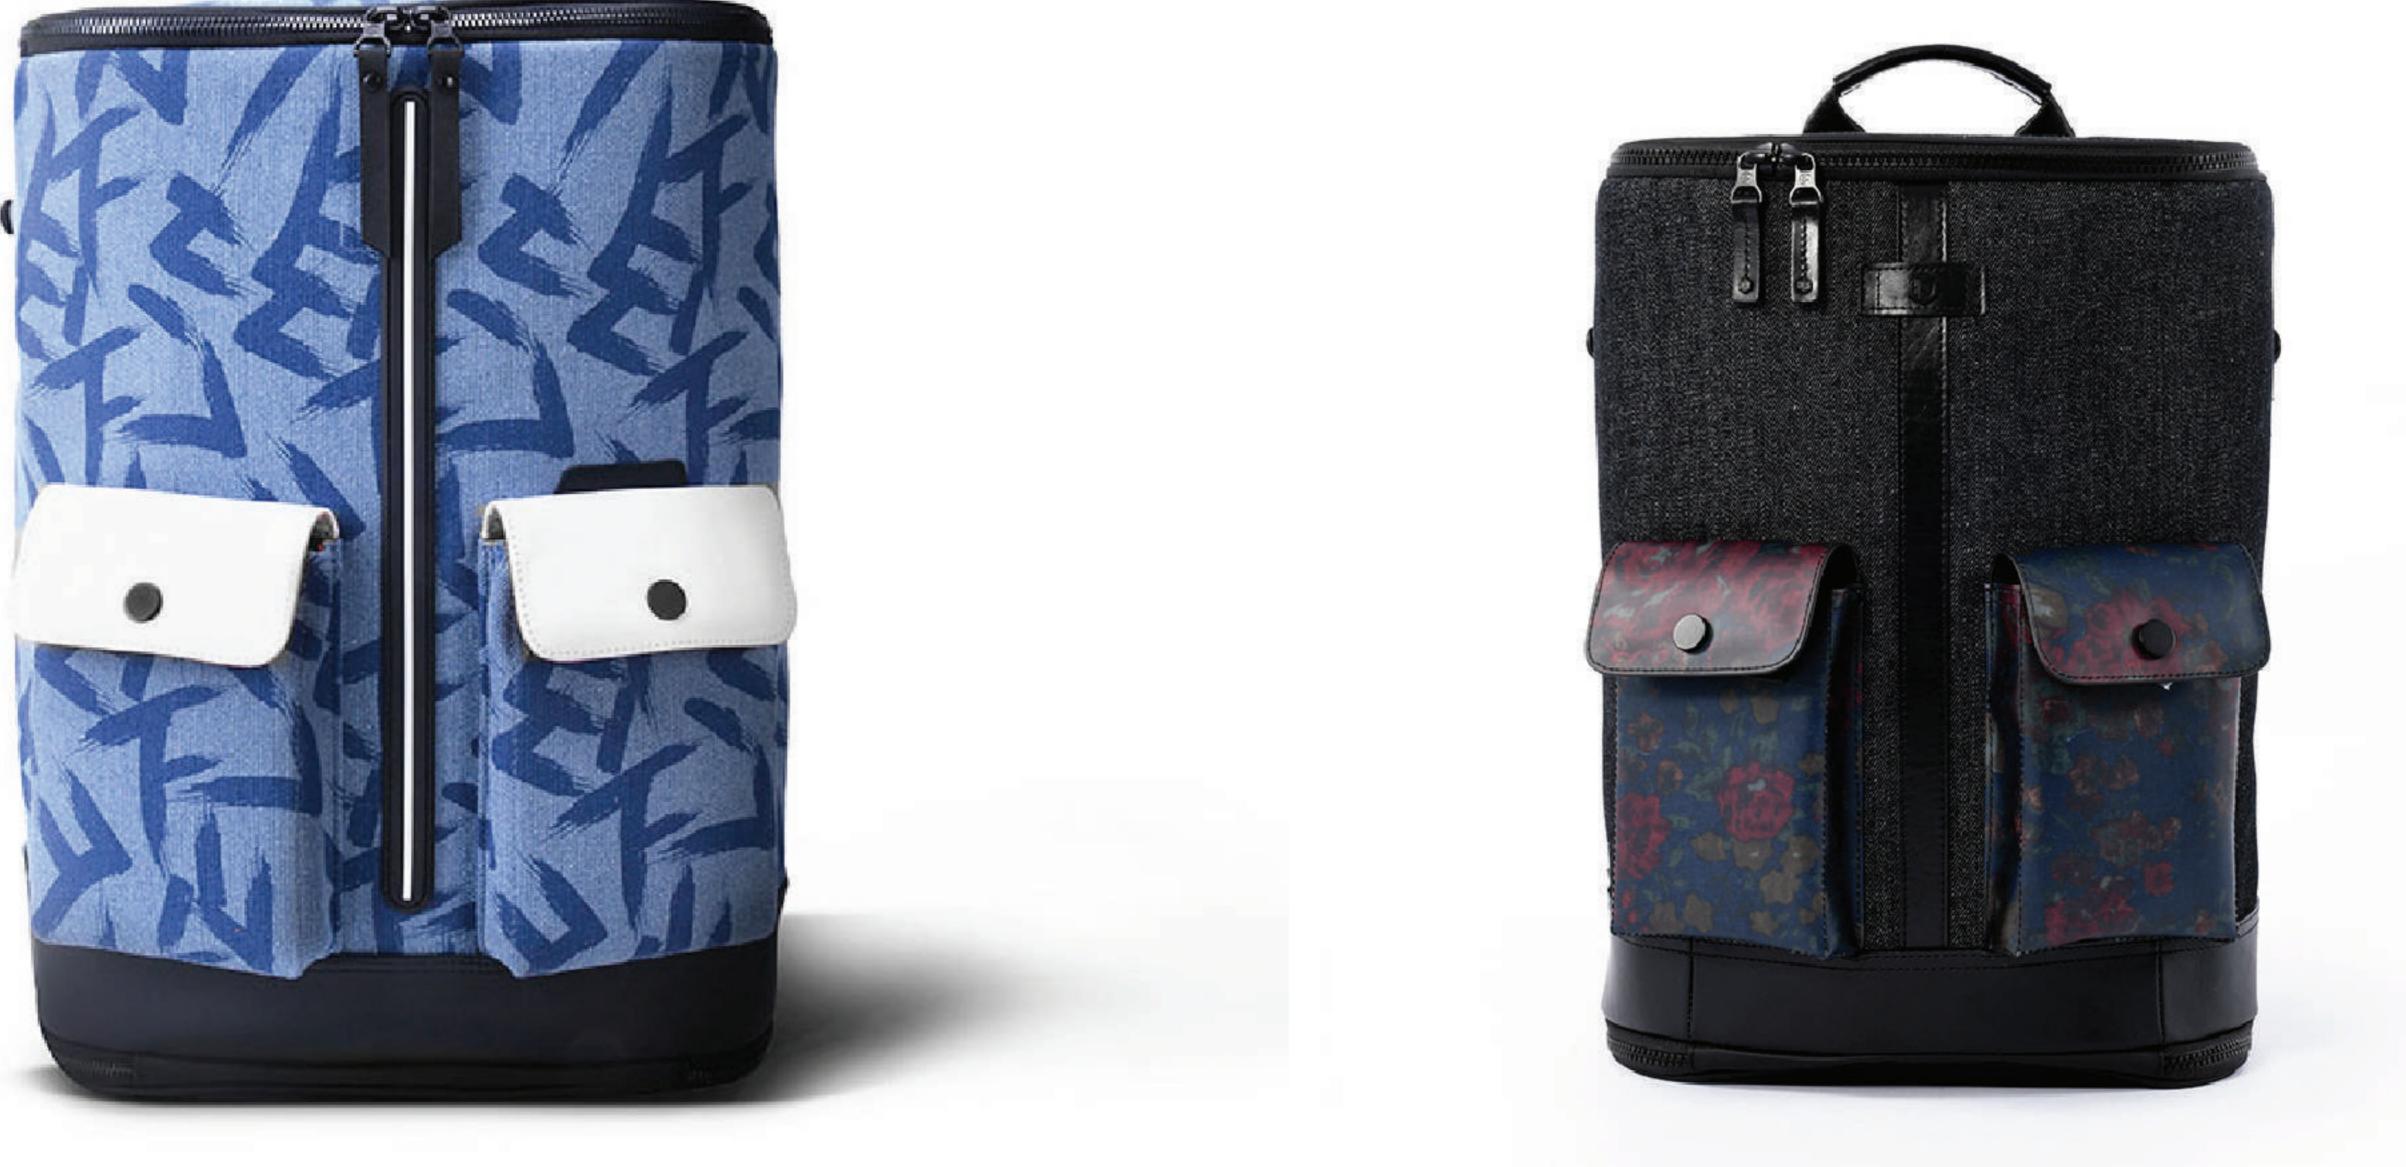

Inspired by planes, and with the signature zip around design, this foldable Captain backpack can be transformed from three dimensions to two dimensions when fully opened. It has full functioning pockets inside to keep the space clean and tidy. It's also easy to attach the bag onto the Trolley hanlde when walking around the airport.

## DETAILS

- Signature SEMI-TRANSPARENT TPU MATERIAL
- Signature Zip Around design
- Signature Frequent Flyer jacquard pattern liner
- Neoprene padded laptop pocket for up to MacBook Pro 15' or equal
- Ergonomic shoulder straps

This is the extra small size of the Captain family. This signature iconic piece is our most popular item. Its smaller volume still offers a padded laptop pocket up to 13".

# DETAILS

- Signature SEMI-TRANSPARENT TPU MATERIAL
- Signature Zip Around design
- Signature Frequent Flyer jacquard pattern liner
- Neoprene padded laptop pocket for up to MacBook Pro 13' or equal
   Ergonomic shoulder straps