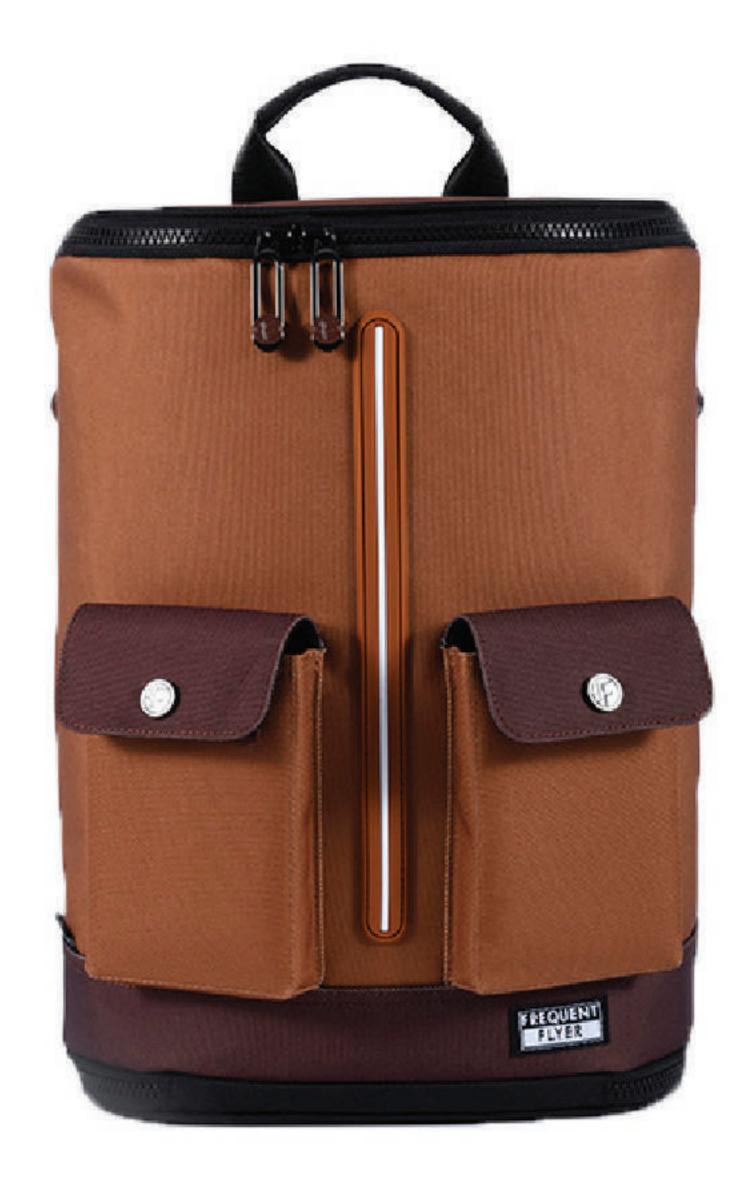

#### 200x90x125mm

900D polyester 100% Polyester

This indispensable piece keeps your travel personal care items. The Jungle pouch has large storage area, front pockets, and a detachable handle.

# DETAILS

Environmental friendly TPU coated fabric
Signature Frequent Flyer jacquard pattern liner
Detectable handle
Finest Frequent Flyer metal details

20017 SUGAR ALMOND/ ROCKY ROAD

20017 SUGAR ALMOND/ ROCKY ROAD