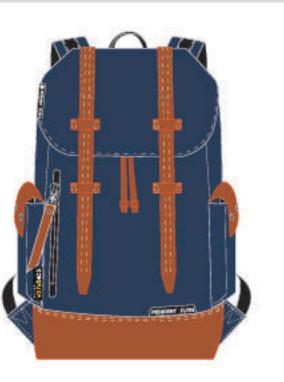

# CORDURA COLLECTION

ltem no. 3029

290x150x415mm

ltem no. 3039

400x130x340mm

S 8 8

Codura & leather 100% Nylon

Inspired by planes, and with the signature zip around design, this foldable Captain backpack can be transformed from three dimensions to two dimensions when fully opened. It has full functioning pockets inside to keep the space clean and tidy. It's also easy to attach the bag onto the Trolley hanlde when walking around the airport.

# DETAILS

- Signature SEMI-TRANSPARENT TPU MATERIAL
- Signature Zip Around design
- Signature Frequent Flyer jacquard pattern liner
- Neoprene padded laptop pocket for up to MacBook Pro 15' or equal
- Ergonomic shoulder straps