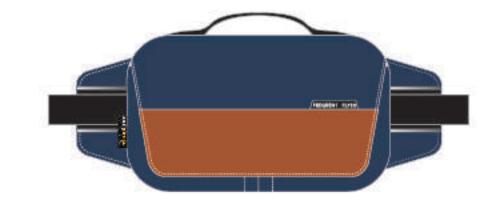

TIE DYE BLACK DENIM

270x50x160mm

Clarity TPU & tie dyed denim 45% Polyester, 55% Thermoplastic Polyurethane

200x90x125mm

Clarity TPU & tie dyed denim 45% Polyester, 55% Thermoplastic Polyurethane

A convenient, chaotic piece with roomy storage, the Bat hip pack can be worn as a waist bag, a sling bag, or can be used as a pouch by storing away the waist belt.

# DETAILS

- Signature SEMI-TRANSPARENT TPU MATERIAL
- Signature Frequent Flyer jacquard pattern liner
- Larger main compartment
- Tack away waist belt

This indispensable piece keeps your travel personal care items. The Jungle pouch has large storage area, front pockets, and a detachable handle.