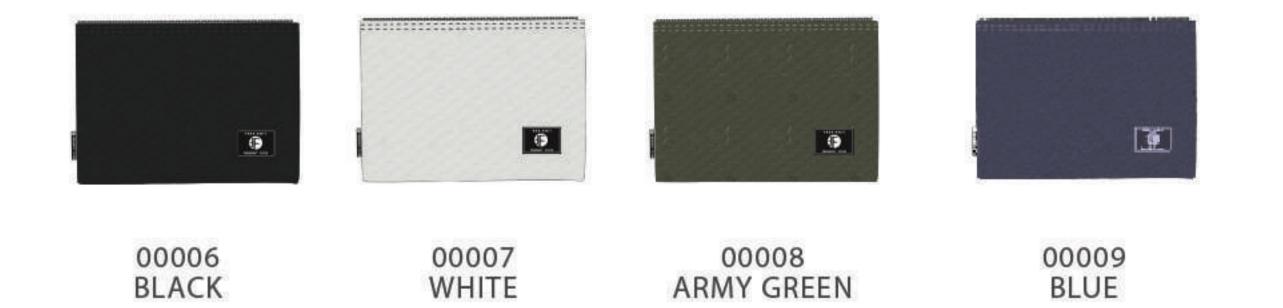

Minimum design, large volume, Metal zipper. Best accessory for your travel to keep all your documentations and currency.

DETAILS
Signature Knit materials
Riri main Zipper

00009 BLUE