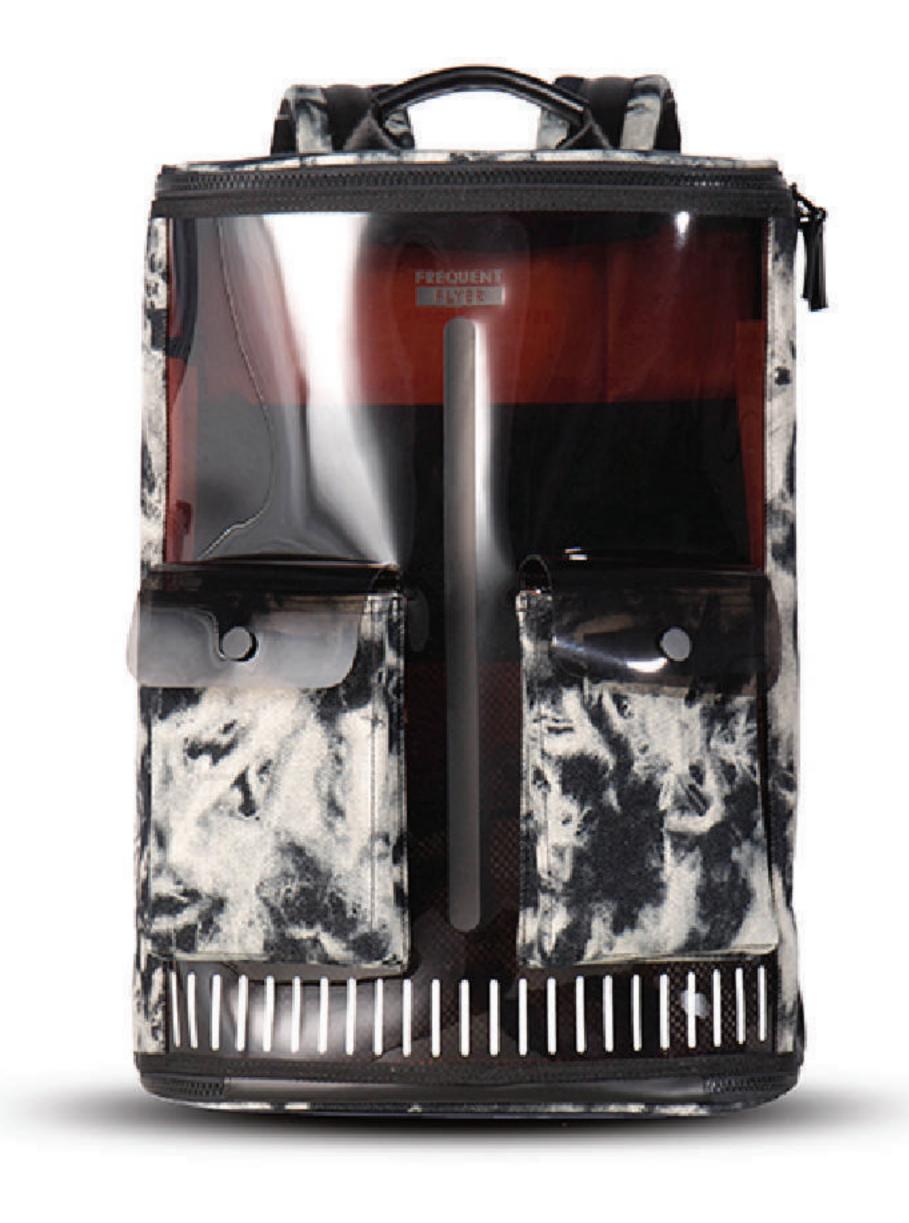

Inspired by planes, and with the signature zip around design, this foldable Captain backpack can be transformed from three dimensions to two dimensions when fully opened. It has full functioning pockets inside to keep the space clean and tidy. It's also easy to attach the bag onto the Trolley hanlde when walking around the airport.

## DETAILS

- Signature SEMI-TRANSPARENT TPU MATERIAL
- Signature Zip Around design
- Signature Frequent Flyer jacquard pattern liner
- Neoprene padded laptop pocket for up to MacBook Pro 15' or equal
- Ergonomic shoulder straps