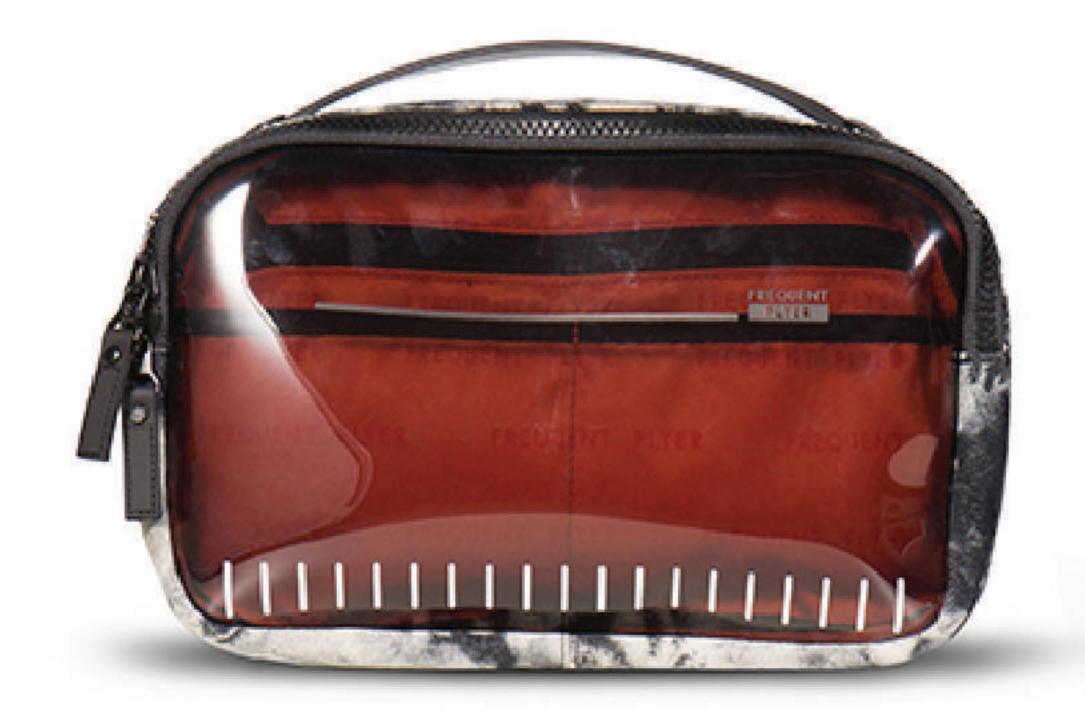

# DETAILS

- Signature SEMI-TRANSPARENT TPU MATERIAL
- Signature Frequent Flyer jacquard pattern liner
- Larger main compartment
- Tack away waist belt

This indispensable piece keeps your travel personal care items. The Jungle pouch has large storage area, front pockets, and a detachable handle.

## DETAILS

- Signature SEMI-TRANSPARENT TPU MATERIAL
- Signature Frequent Flyer jacquard pattern liner
- Larger main compartment
- Detachable handle