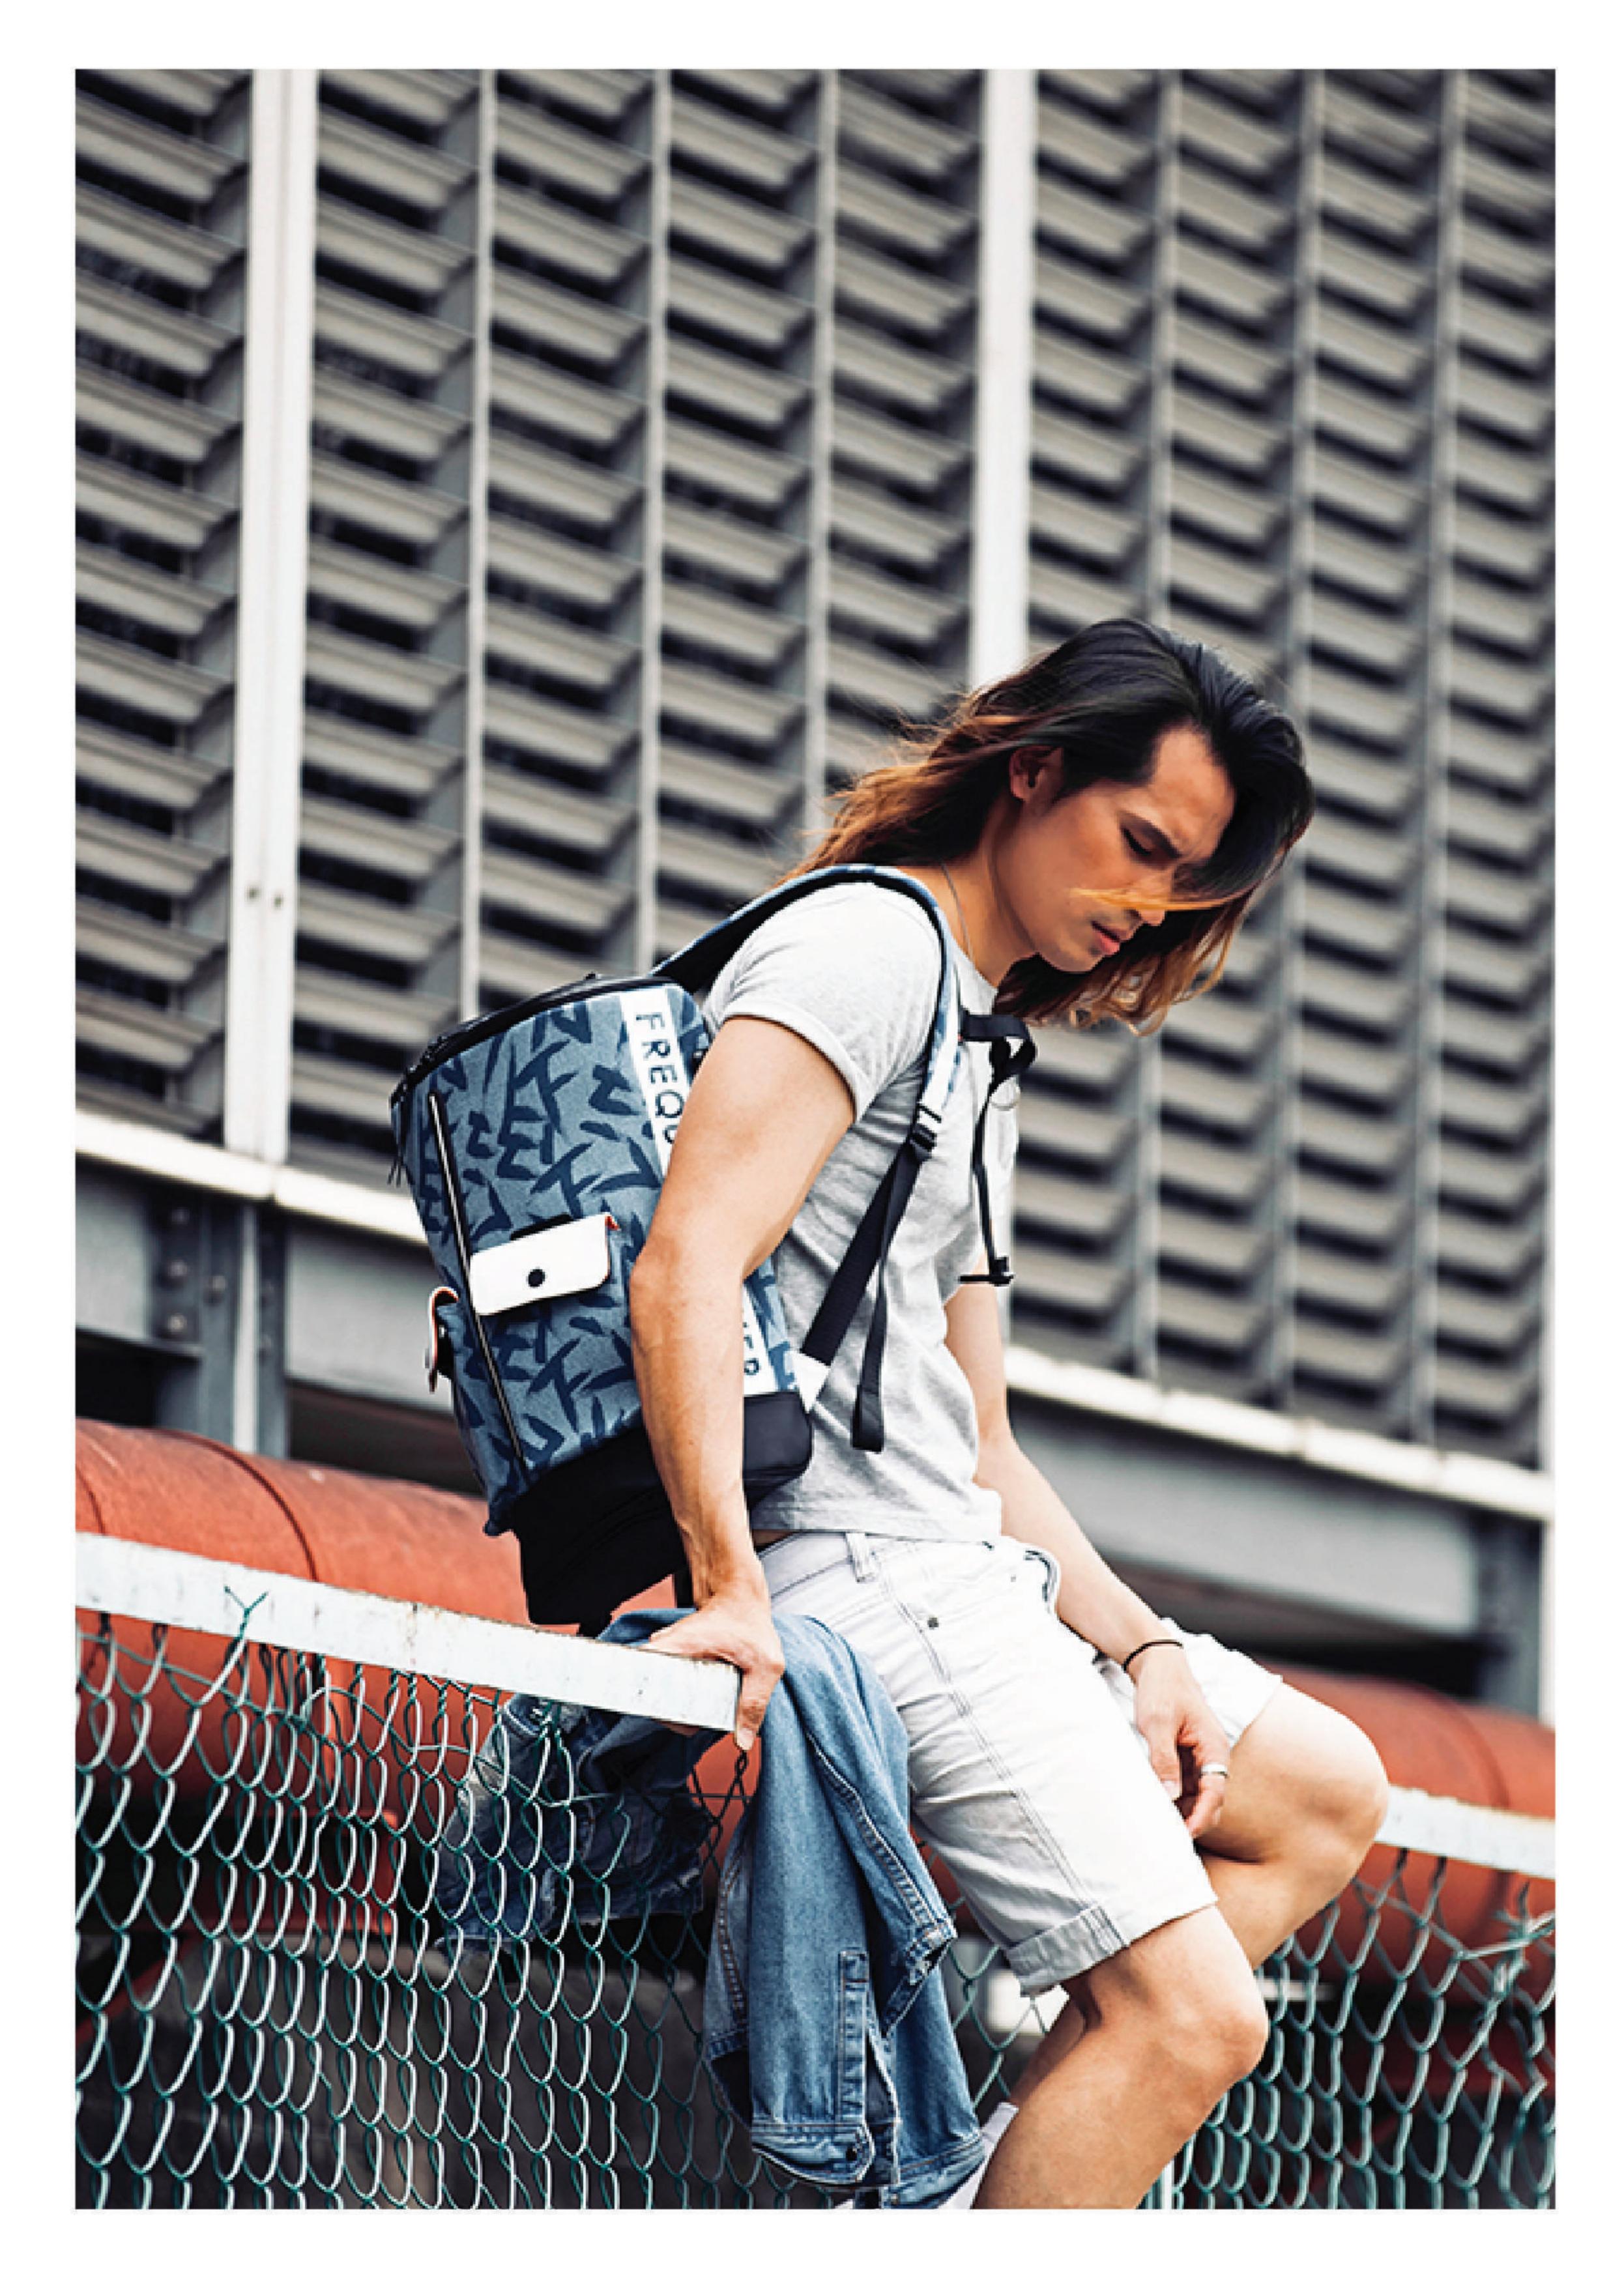

Inspired by planes, and with the signature zip around design, this foldable Captain backpack can be transformed from three dimensions to two dimensions when fully opened. It has full functioning pockets inside to keep the space clean and tidy. It's also easy to attach the bag onto the Trolley hanlde when walking around the airport.

## DETAILS

- Signature SEMI-TRANSPARENT TPU MATERIAL
- Signature Zip Around design
- Signature Frequent Flyer jacquard pattern liner
- Neoprene padded laptop pocket for up to MacBook Pro 15' or equal
- Ergonomic shoulder straps