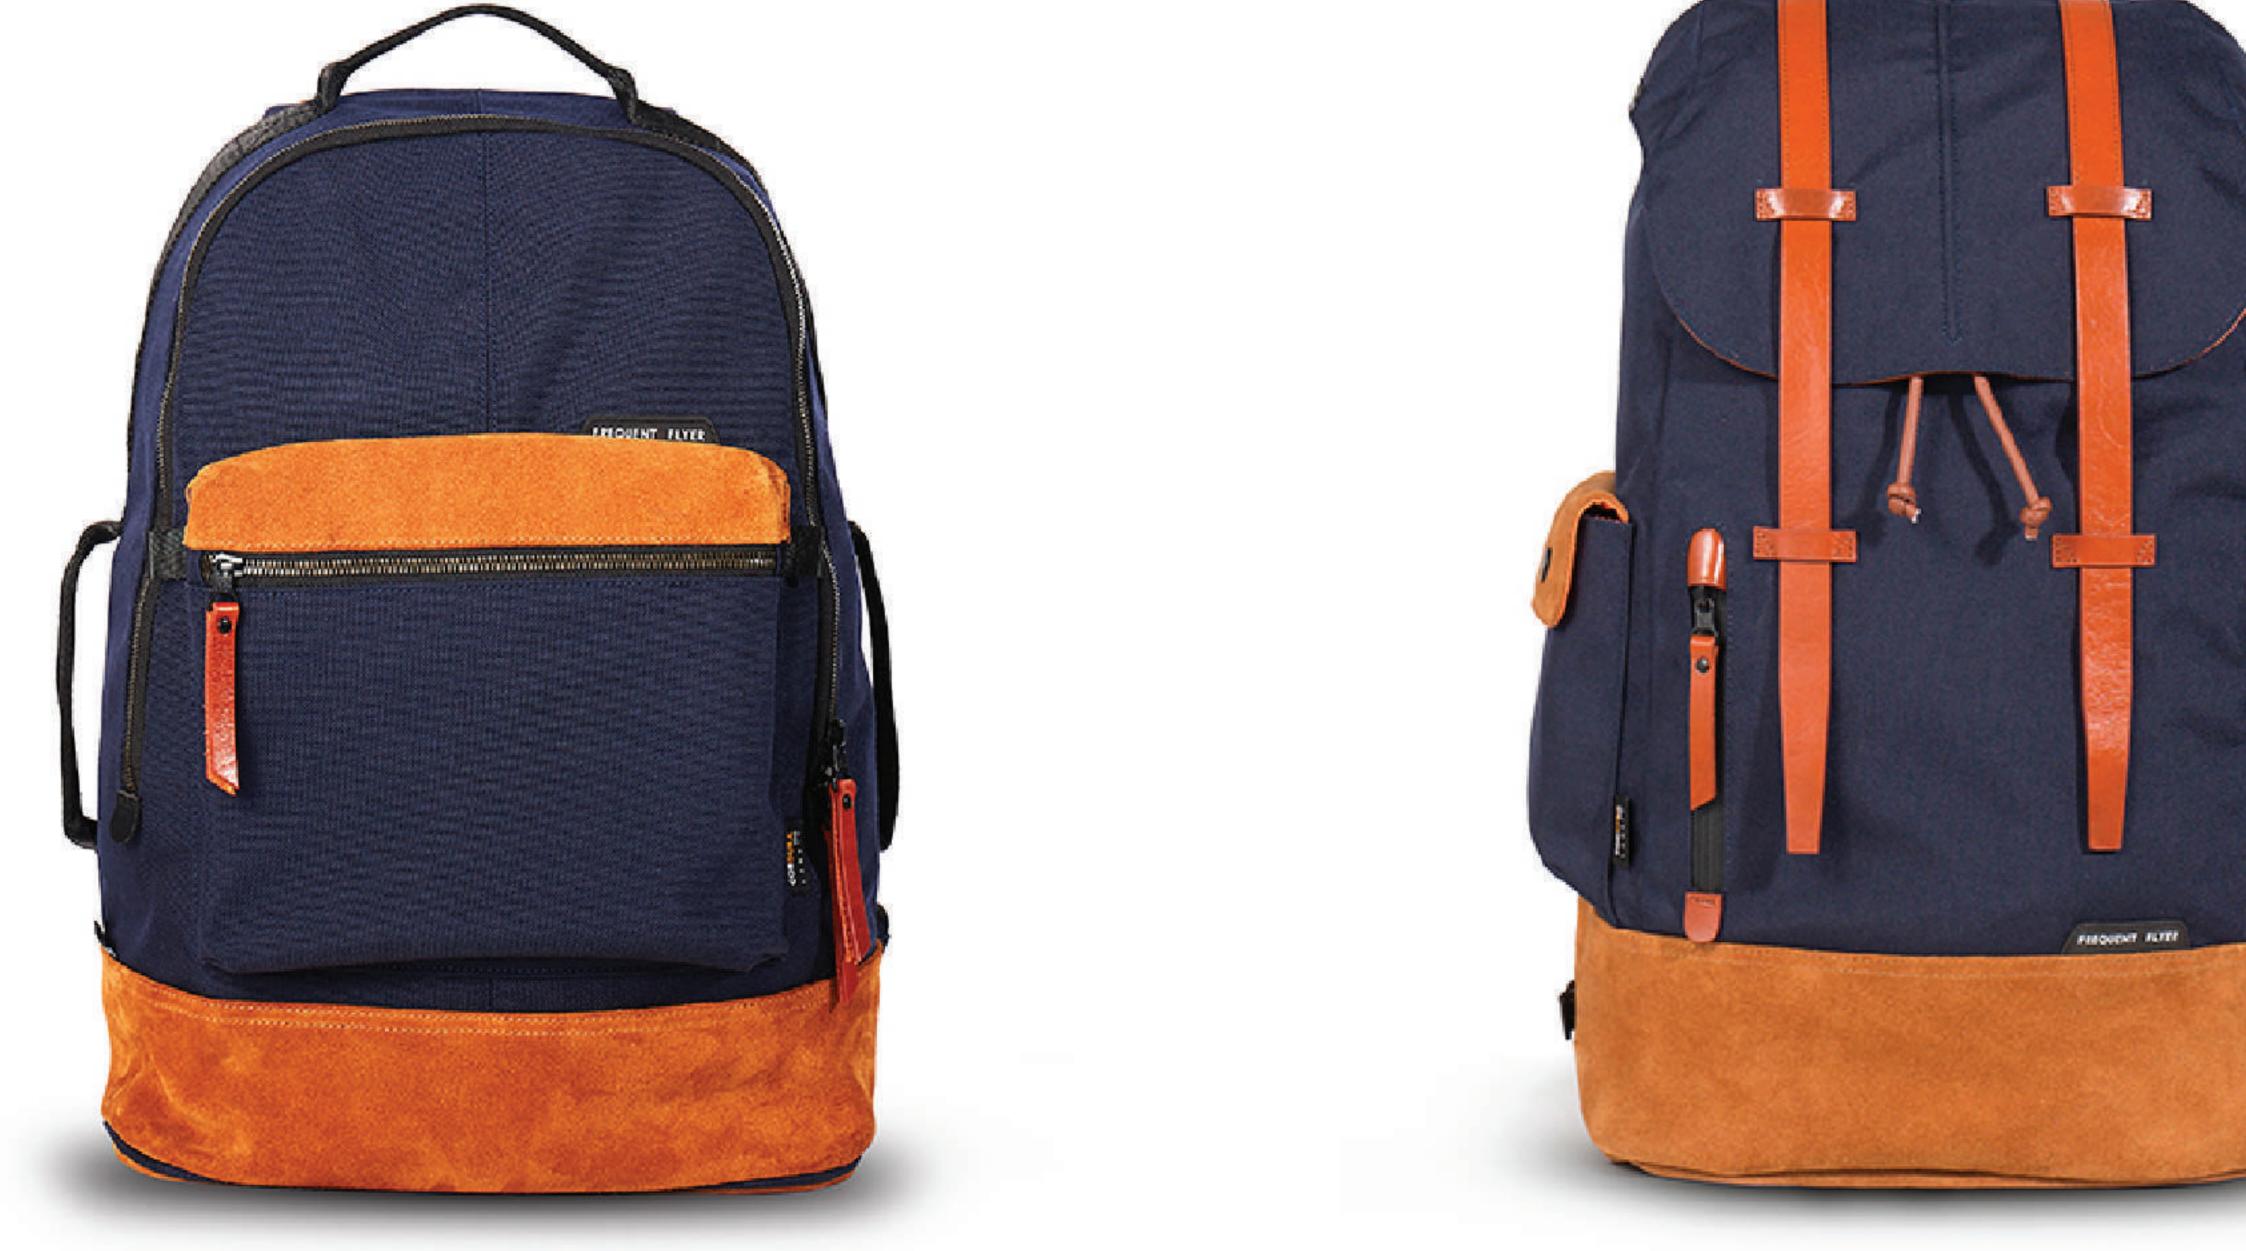

LEATHER BROWN

LEATHER BROWN

300x150x400mm

Item no. 3035

310x200x485mm

Codura & leather 100% Nylon

Modern styling and functional design combined, the City-U backpack gives the most smart-casual look combined with a contemporary aesthetic.

# DETAILS

- 1000D cordura invista fabric
- Neoprene padded and lined lap-top pocket for MacBook Pro 15"
- Signature in-wall pockets
- Ergonomic shoulder straps
- Signature triple handle design

Codura & leather 100% Nylon

The Falcon combines mountaineering aesthetics with modern functionality in one extraordinary piece, crafted for urban commute or nature exploration. It features a cinch on the top of the main compartment which allows for easy and convinient access.

# DETAILS

- 1000D cordura invista fabric
- Neoprene padded and lined lap-top pocket for MacBook Pro 15" or above
- Signature in-wall pockets
- Ergonomic shoulder straps
- Signature mountaineering leather straps details