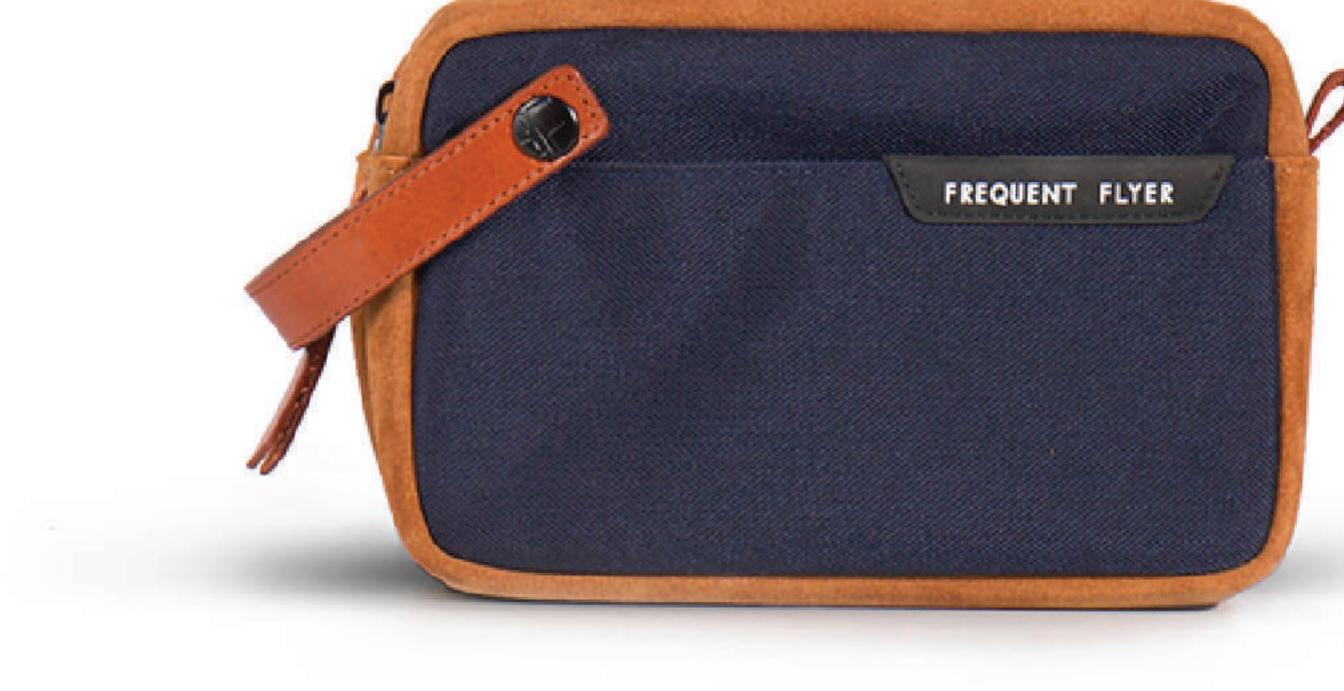

LEATHER BROWN

LEATHER BROWN

200x90x125mm

Codura & leather 100% Nylon

This indispensable piece keeps your travel personal care items. The Jungle pouch has large storage area, front pockets, and a detachable handle.

## DETAILS

- 1000D cordura invista fabric
- Spacious for personal items
- Detachable rubber handle
- Premium leather trim