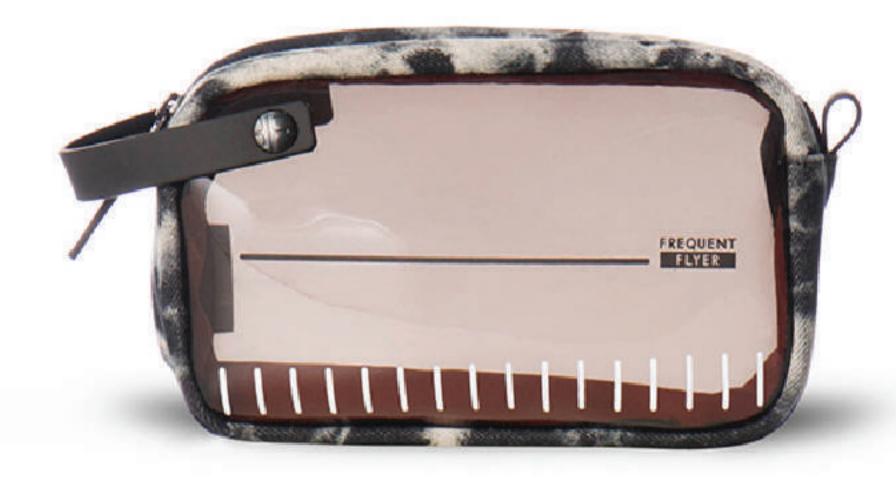

TIE DYE BLACK DENIM

270x50x160mm

Clarity TPU & tie dyed denim 45% Polyester, 55% Thermoplastic Polyurethane

200x90x125mm

Clarity TPU & tie dyed denim 45% Polyester, 55% Thermoplastic Polyurethane

A convenient, chaotic piece with roomy storage, the Bat hip pack can be worn as a waist bag, a sling bag, or can be used as a pouch by storing away the waist belt.

# DETAILS

- Signature SEMI-TRANSPARENT TPU MATERIAL
- Signature Frequent Flyer jacquard pattern liner
- Larger main compartment
- Tack away waist belt

This indispensable piece keeps your travel personal care items. The Jungle pouch has large storage area, front pockets, and a detachable handle.