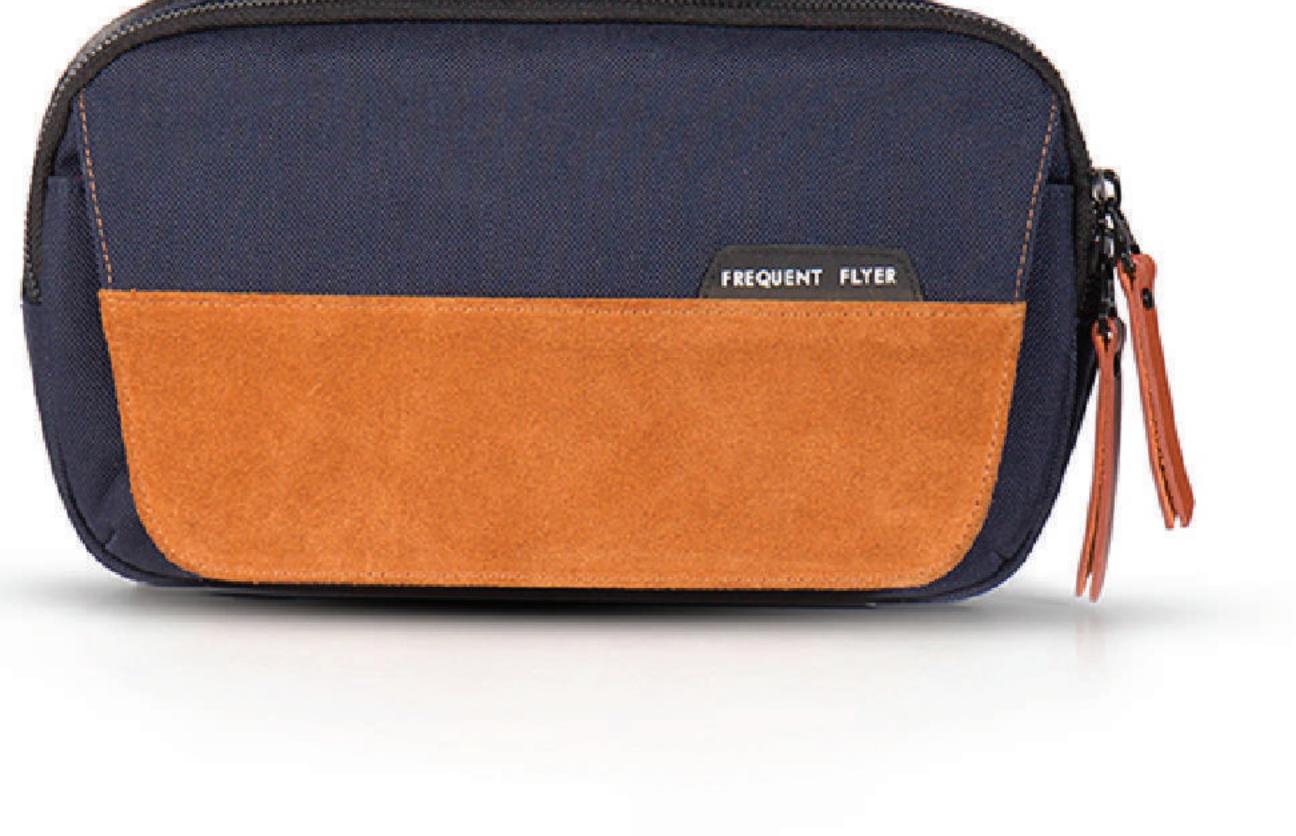

LEATHER BROWN

LEATHER BROWN

200x90x125mm

Codura & leather 100% Nylon

This indispensable piece keeps your travel personal care items. The Jungle pouch has large storage area, front pockets, and a detachable handle.

## DETAILS

- 1000D cordura invista fabric
- Spacious for personal items
- Detachable rubber handle
- Premium leather trim