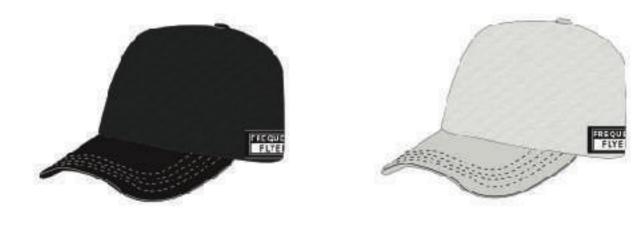

# FREE KNIT COLLECTION

Item no. 3053

300 x 230mm

Knit 50%high-fler polyester ,35%spandex core Polyester ,15%melting yann

Consider with function and look, knitting materials, simply design, mesh panels allows circulating.

#### DETAILS

00006 BLACK

Signature knit materials

- Simple design, less stitching
- Stretch to fit your head size

Item no. 3052

300 x 200mm

Knit 50%high-fler polyester ,35%spandex core Polyester ,15%melting yann