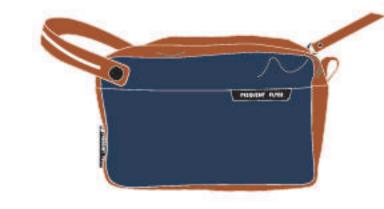

TIE DYE BLACK DENIM

270x50x160mm

Clarity TPU & tie dyed denim 45% Polyester, 55% Thermoplastic Polyurethane

200x90x125mm

Clarity TPU & tie dyed denim 45% Polyester, 55% Thermoplastic Polyurethane

A convenient, chaotic piece with roomy storage, the Bat hip pack can be worn as a waist bag, a sling bag, or can be used as a pouch by storing away the waist belt.

#### Codura & leather 100% Nylon

A convenient, chaotic piece with roomy storage, the Bat hip pack can be worn as a waist bag, a sling bag, or can be used as a pouch by storing away the waist belt.

# DETAILS

- 1000D cordura invista fabric
- Tack-away design waist belt
- Large main compartment and easy access front pockets with Velcro closure
- Premium leather trim