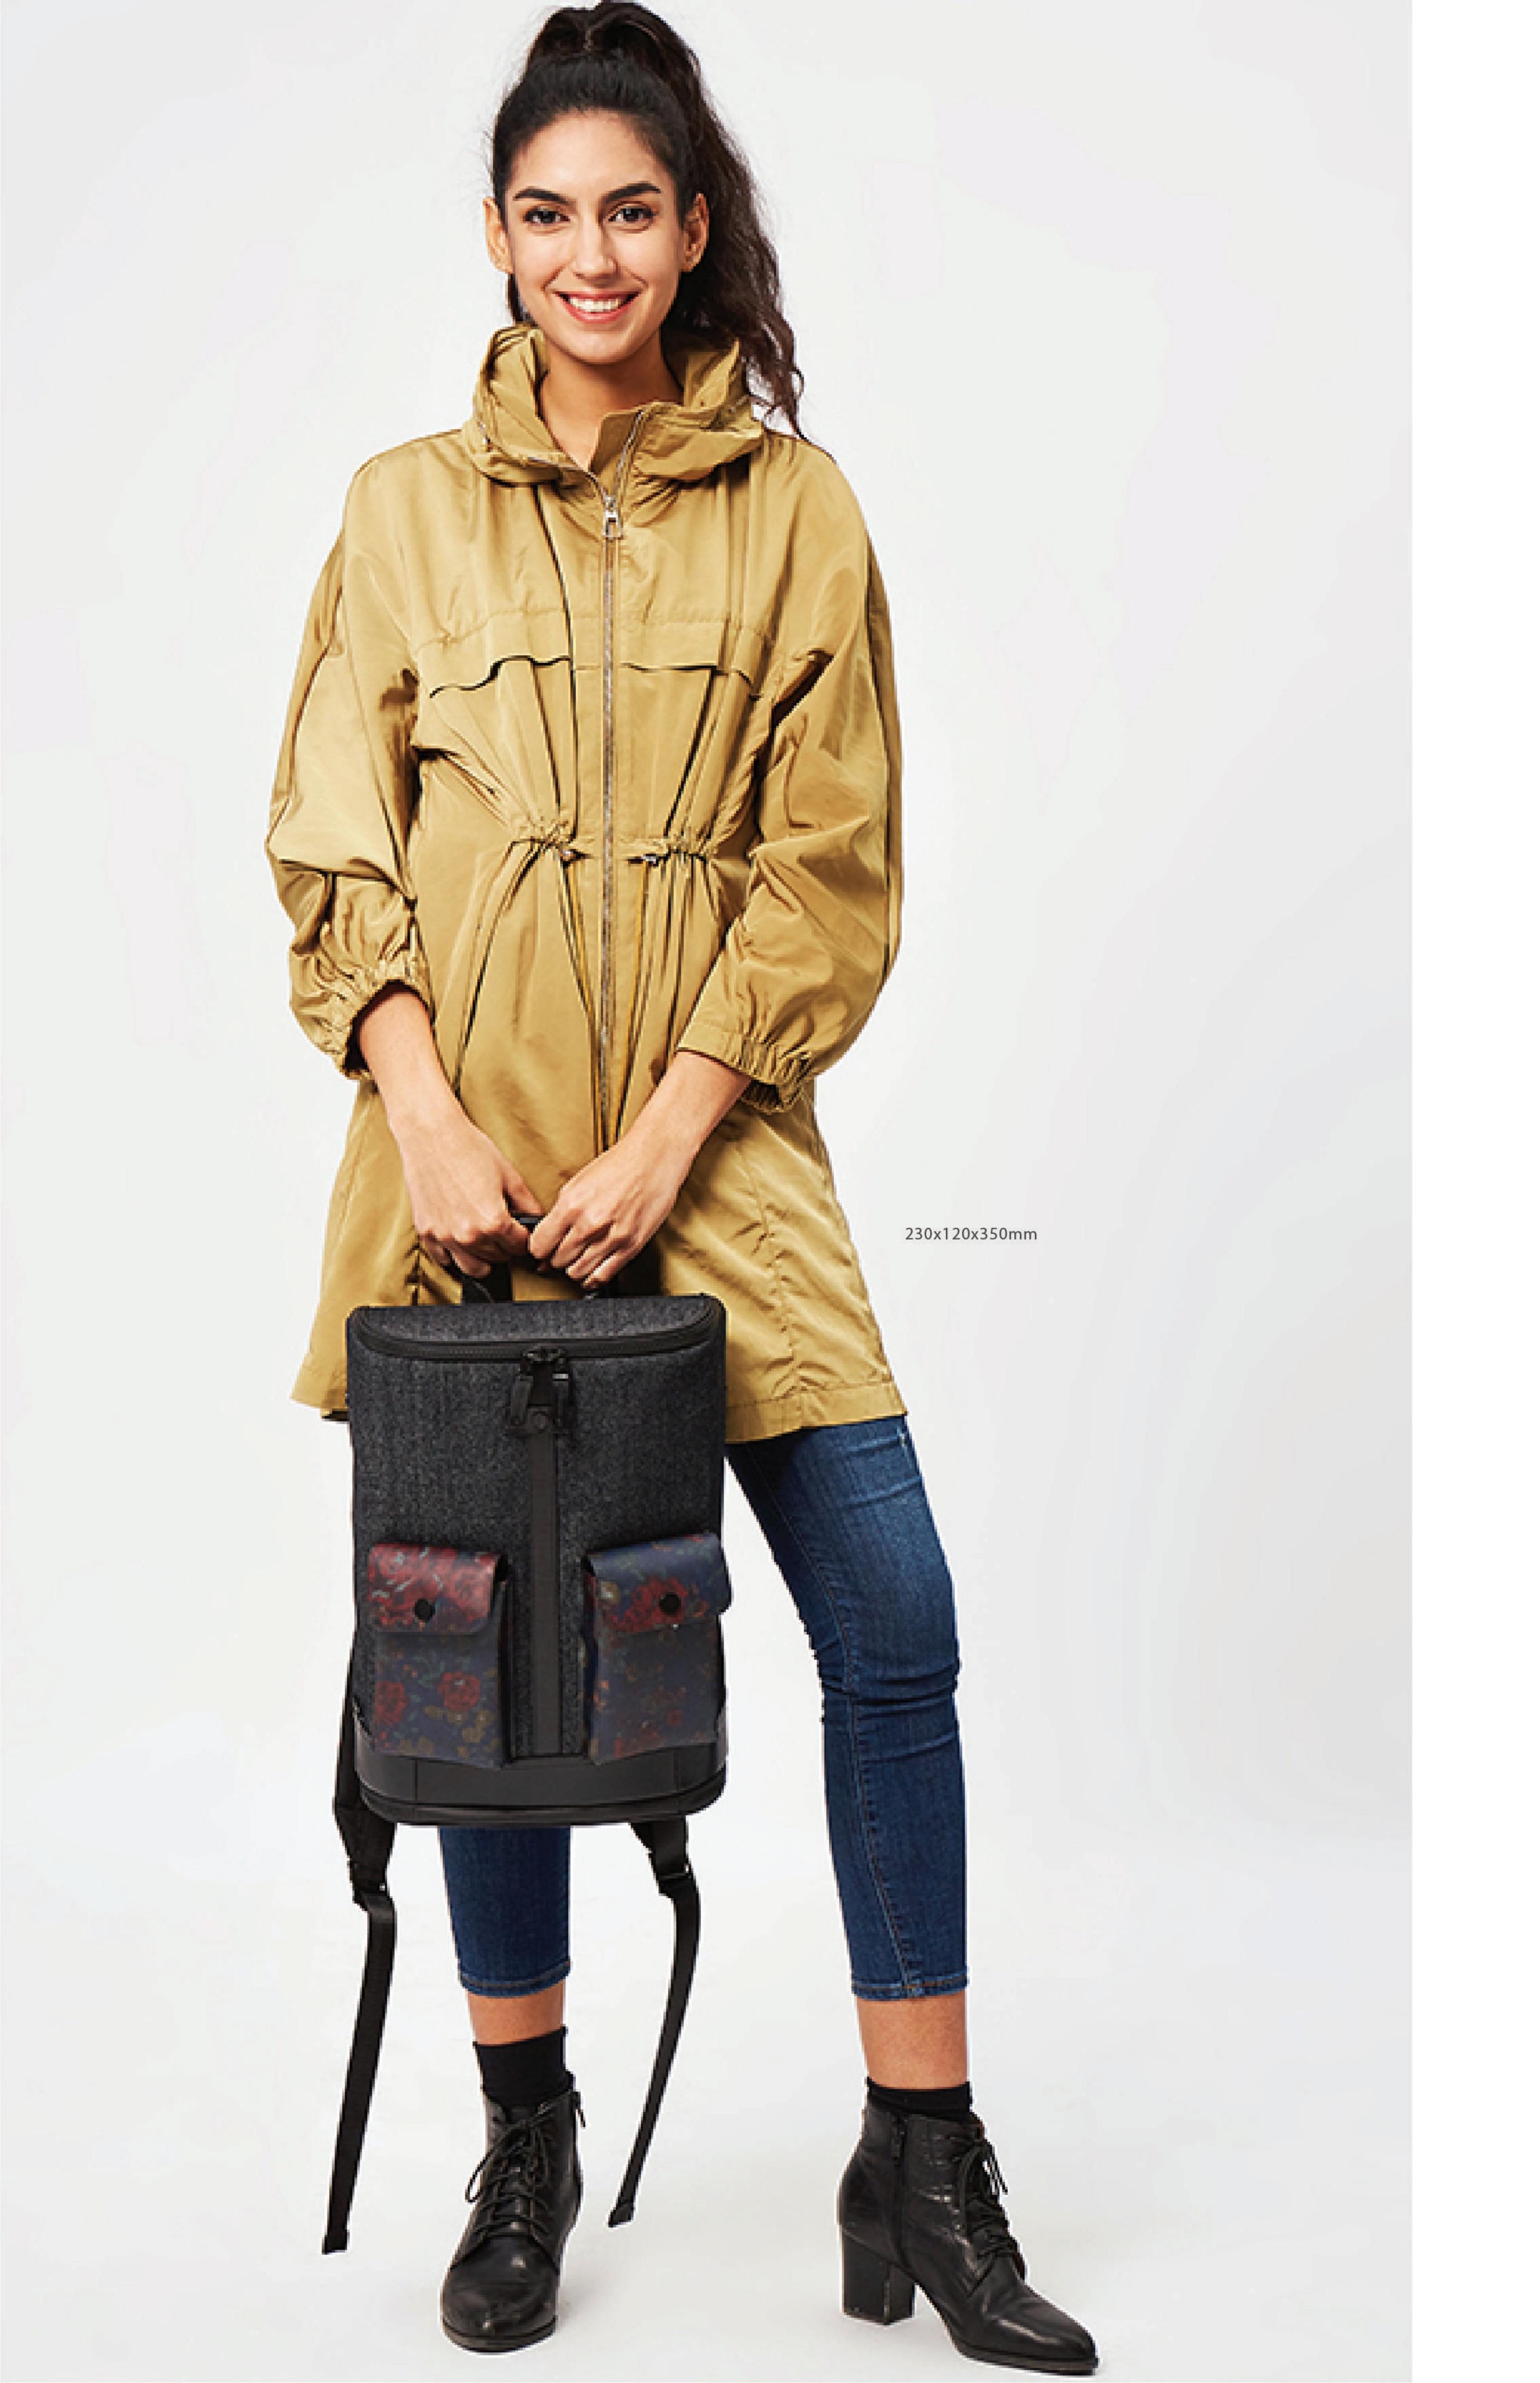

#### 230x120x350mm

Denim 75% cotton, 25% polyestrer

This is the extra small size of the Captain family. This signature iconic piece is our most popular item. Its smaller volume still offers a padded laptop pocket up to 13".

# DETAILS

- Signature Zip around piece
- PU coated, durable cotton canvas fabric
- Signature astronaut fabric liner
- Integrated storage pockets
- Padded and lined computer pocket up to 13"
- Ergonomic shoulder straps