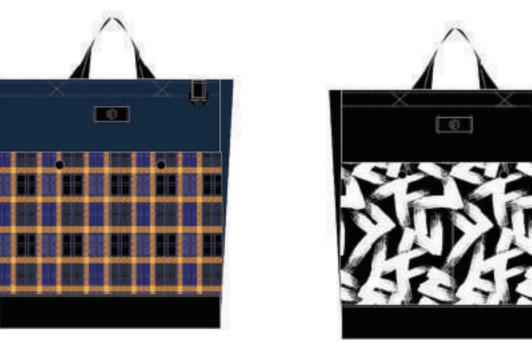

ltem no. 3054

300x150x400mm

14oz Canvas w/PU Coating 70% cotton, 30% poly urethane

Modern styling and functional design combined, the City-U backpack gives the most smart-casual look combined with a contemporary aesthetic.

# DETAILS

- PU coated durable cotton canvas fabric
- Signature astronaut fabric liner
- Integrated storage pockets
  Padded and lined computer pocket up to 15"
- Ergonomic shoulder straps
- Signature triple handle design