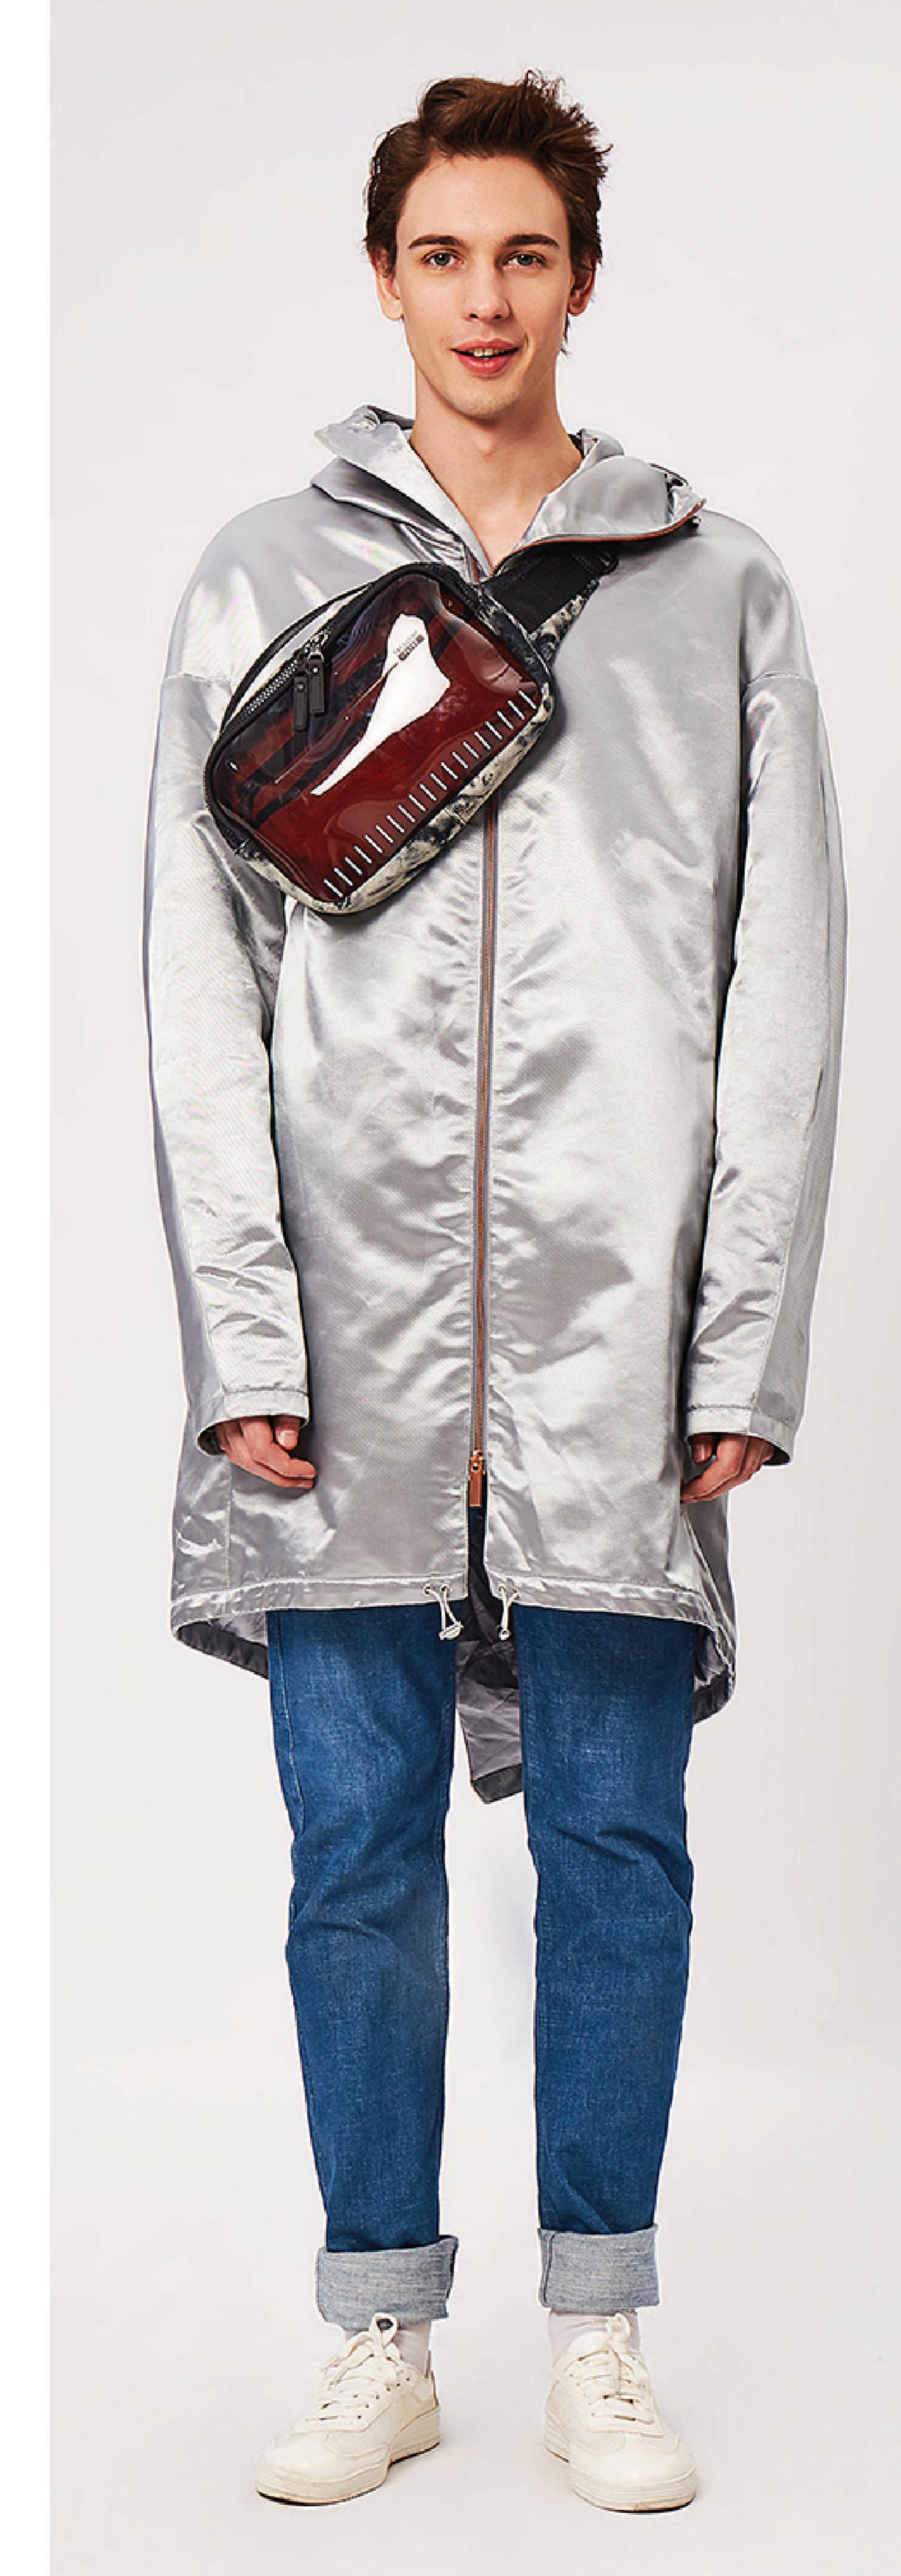

TIE DYE BLACK DENIM

270x50x160mm

Clarity TPU & tie dyed denim 45% Polyester, 55% Thermoplastic Polyurethane

200x90x125mm

Clarity TPU & tie dyed denim 45% Polyester, 55% Thermoplastic Polyurethane

A convenient, chaotic piece with roomy storage, the Bat hip pack can be worn as a waist bag, a sling bag, or can be used as a pouch by storing away the waist belt.

# DETAILS

- Signature SEMI-TRANSPARENT TPU MATERIAL
- Signature Frequent Flyer jacquard pattern liner
- Larger main compartment
- Tack away waist belt

This indispensable piece keeps your travel personal care items. The Jungle pouch has large storage area, front pockets, and a detachable handle.