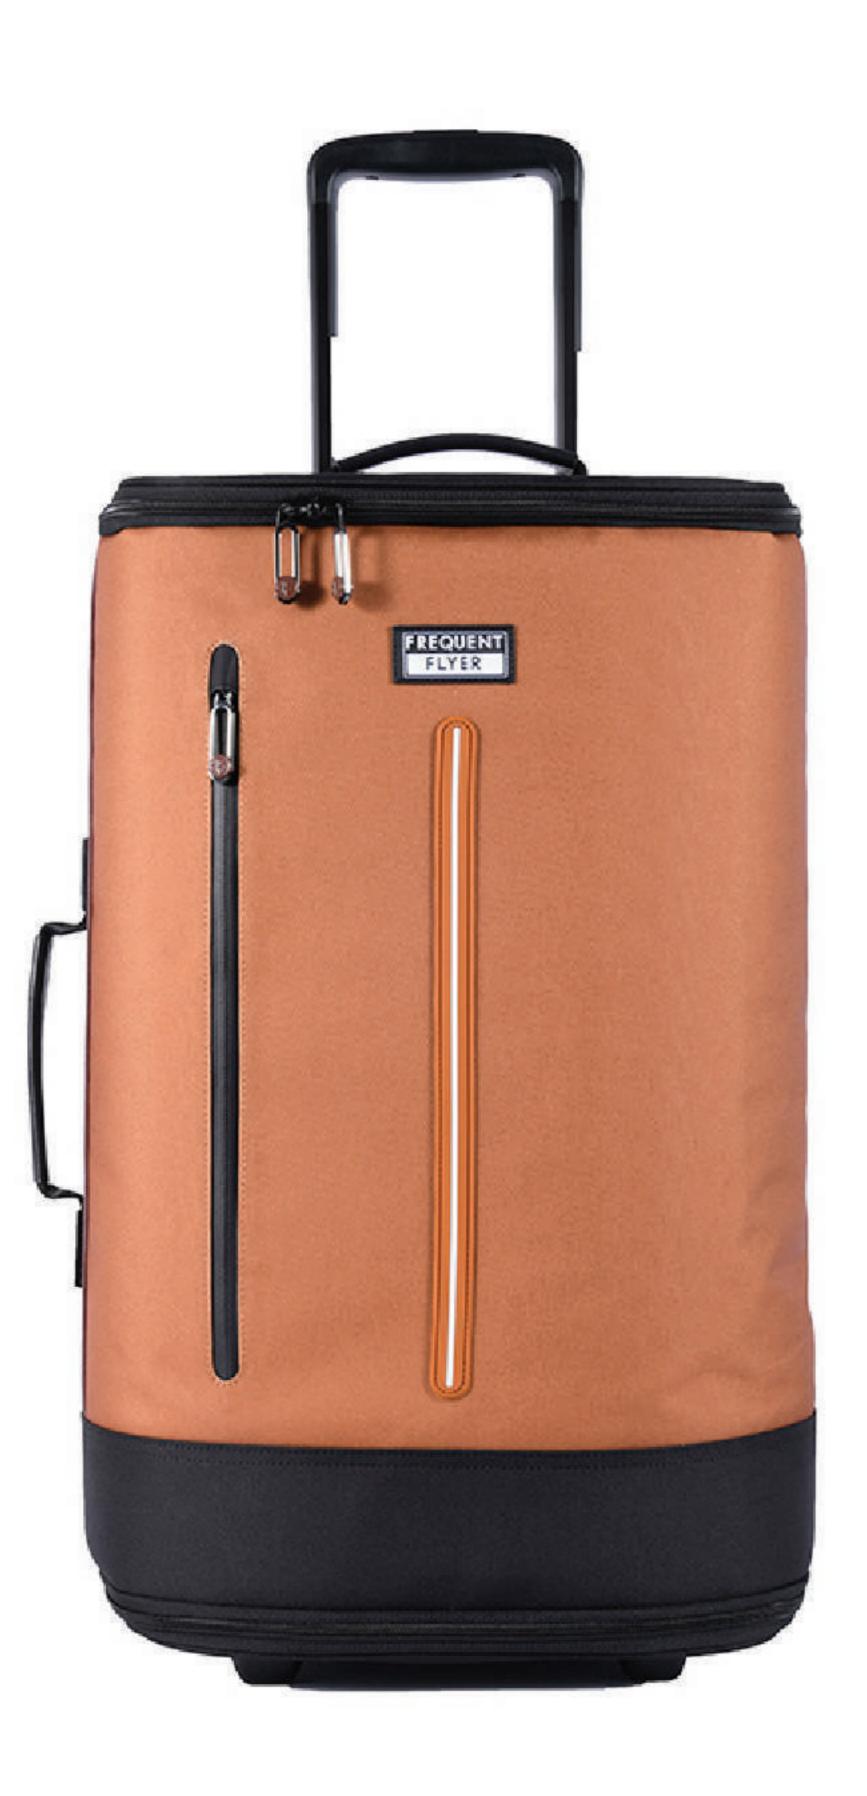

# TRAVEL COLLECTION

Item no. 3050 580x335x250mm

Almost the largest carry-on trolley with the highest quality hardware, it features a full-length suit compartment, two grab handles, front pockets for a laptop and quick-access items. This trolley is the best to organize your work and personal items for business travel.

## DETAILS

- Signature Zip around Piece
- Signature astronaut fabric liner
- Easy storage
- Full length suit compartment
- Integrated Storage Pockets
- Two wheels for smart travelling
- High-quality multi-direction wheels