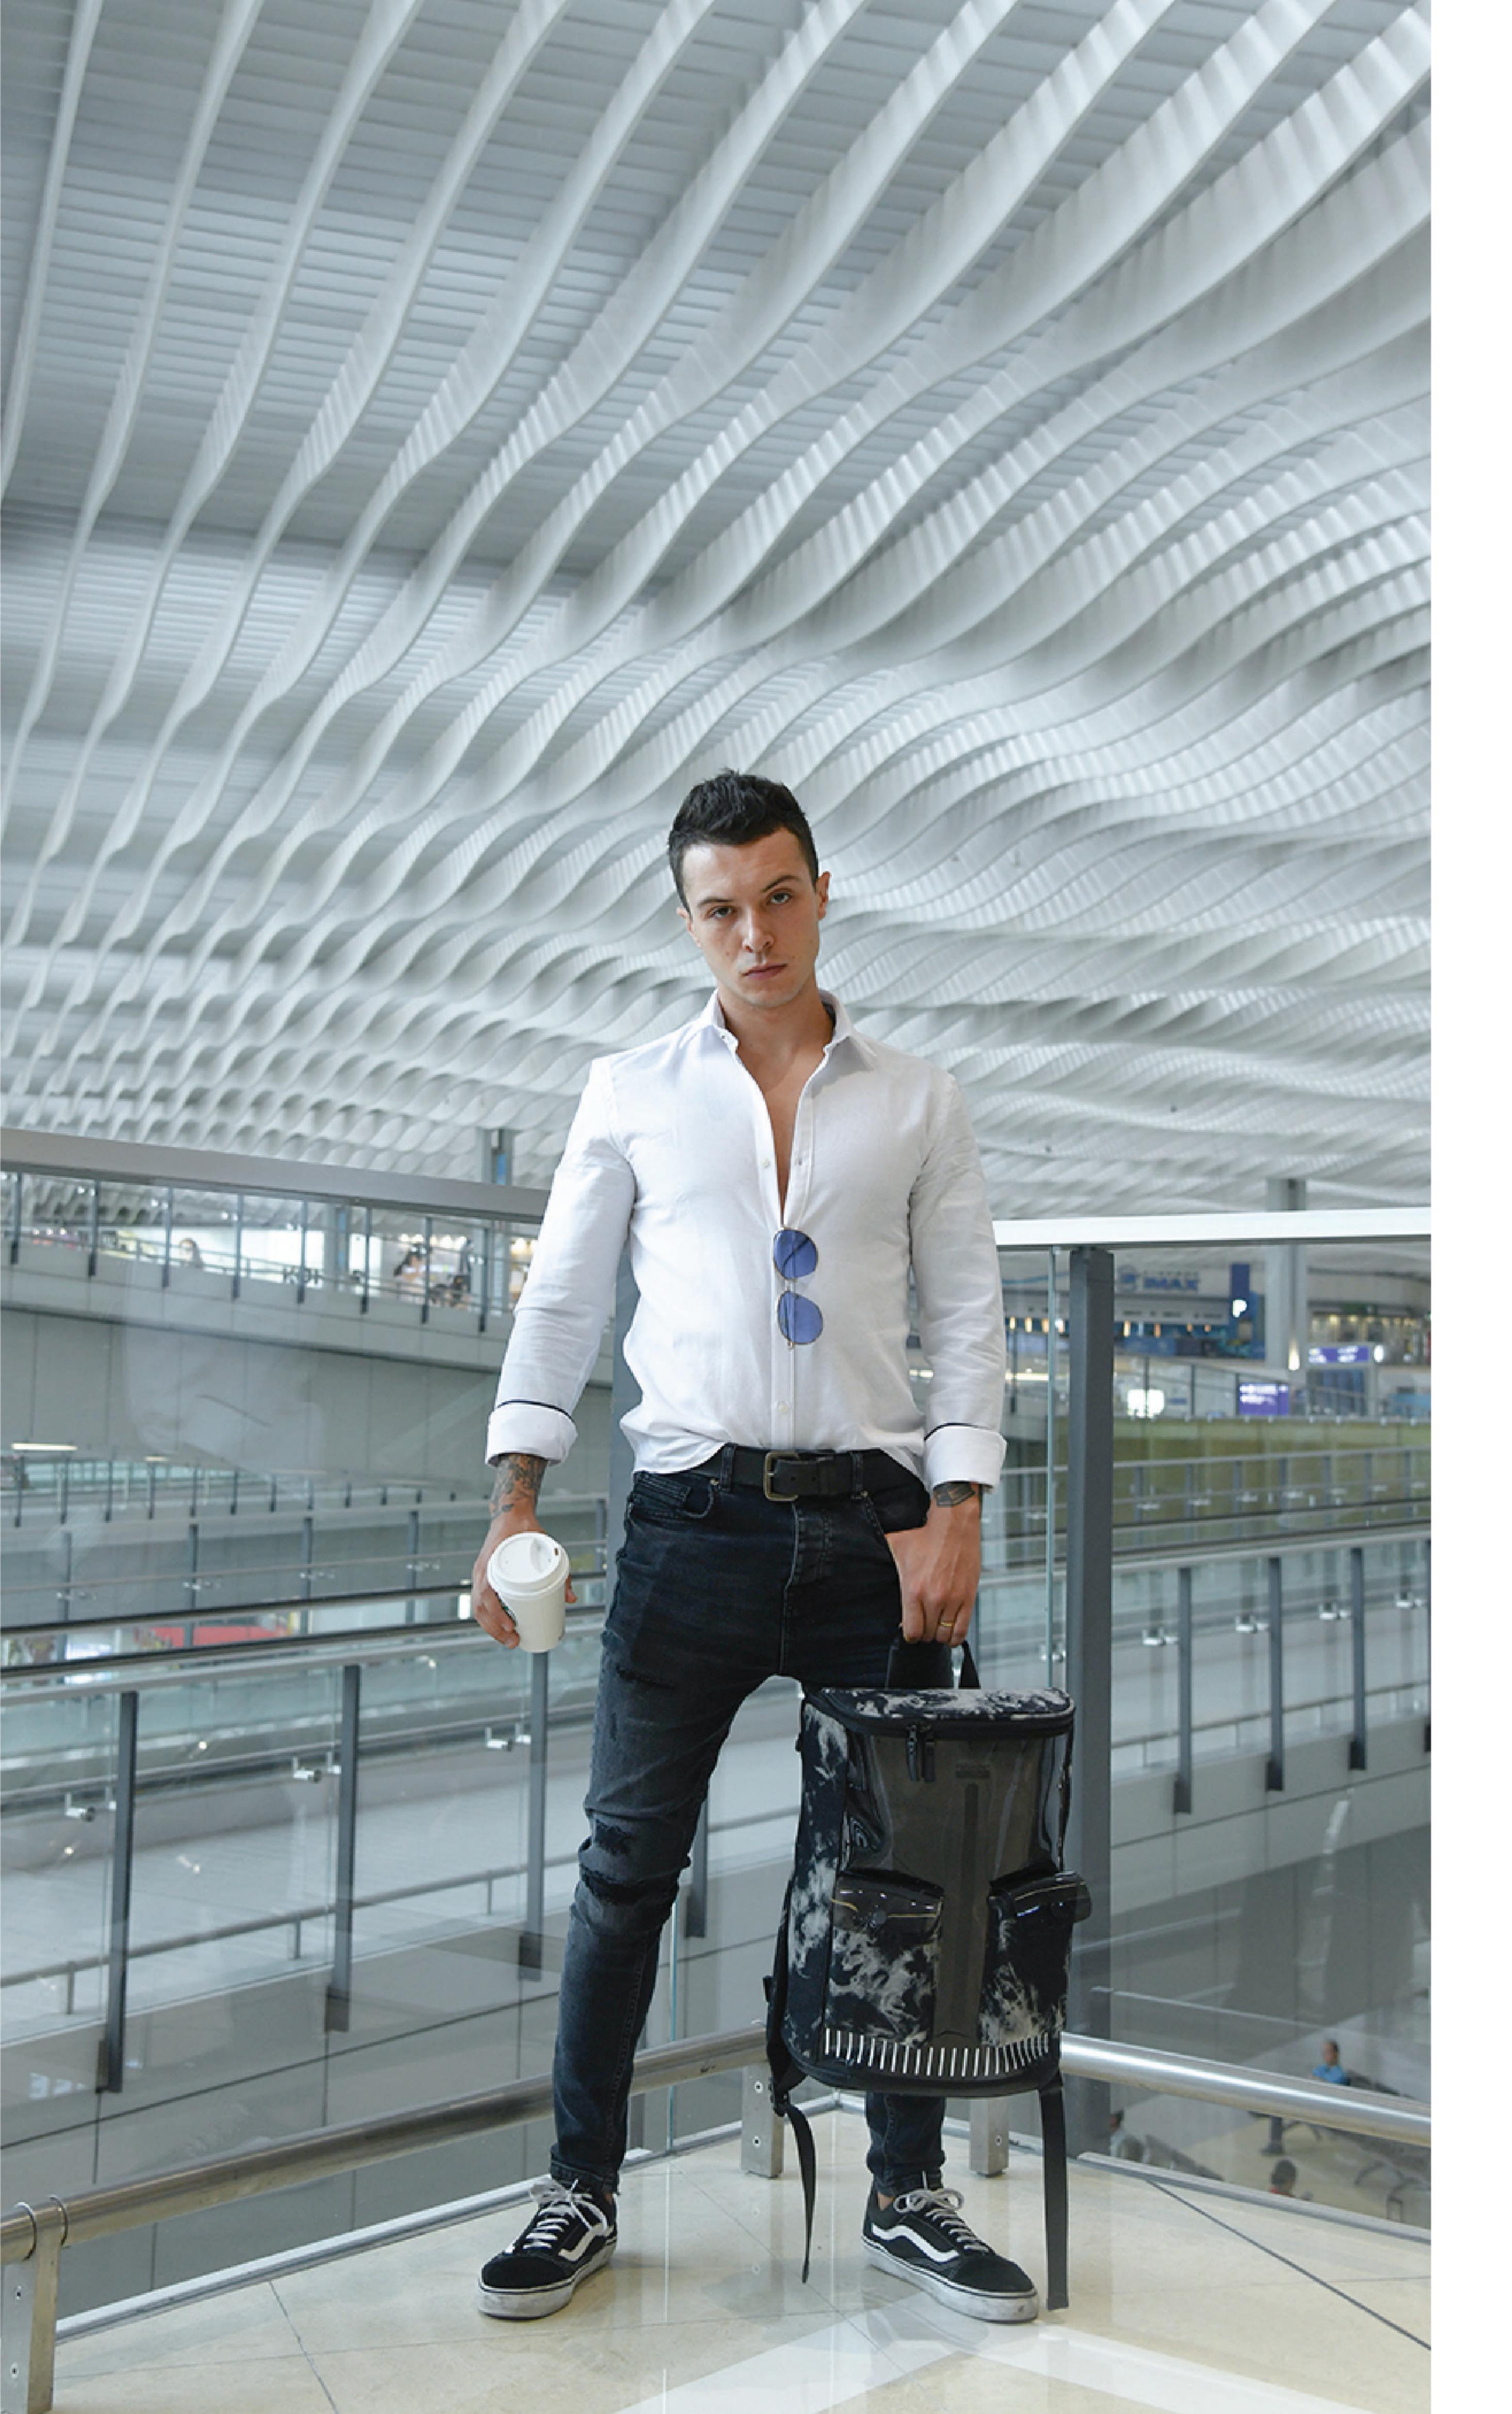

Inspired by planes, and with the signature zip around design, this foldable Captain backpack can be transformed from three dimensions to two dimensions when fully opened. It has full functioning pockets inside to keep the space clean and tidy. It's also easy to attach the bag onto the Trolley hanlde when walking around the airport.

## DETAILS

- Signature SEMI-TRANSPARENT TPU MATERIAL
- Signature Zip Around design
- Signature Frequent Flyer jacquard pattern liner
- Neoprene padded laptop pocket for up to MacBook Pro 15' or equal
- Ergonomic shoulder straps