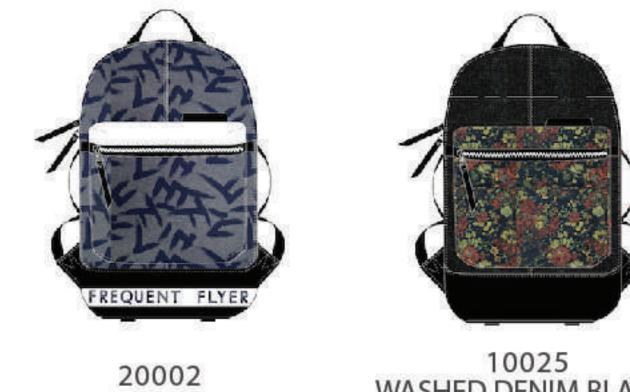

### Denim

75% cotton, 25% polyestrer

Inspired by planes, and with the signature zip around design, this foldable Captain backpack can be transformed from three dimensions to two dimensions when fully opened. It has full functioning pockets inside to keep the space clean and tidy. It's also easy to attach the bag onto the Trolley hanlde when walking around the airport.

# DETAILS

- Signature FF pattern printed denim
- Signature Zip Around design
- Signature Frequent Flyer jacquard pattern liner
- Integrated storage pockets
- Neoprene padded lap-top pocket for up to MacBook Pro 15' or equal
- Ergonomic shoulder straps

1 10 1 10 1.00

10002 10025 FF PATTERN WASHED DENIM BLACK/ LIGHT BLUE AUTUMN FLORAL RED TPU

10002 10025 WASHED DENIM BLACK/ FF PATTERN LIGHT BLUE AUTUMN FLORAL RED TPU

Item no. 3054

300x150x400mm

450x125x300mm