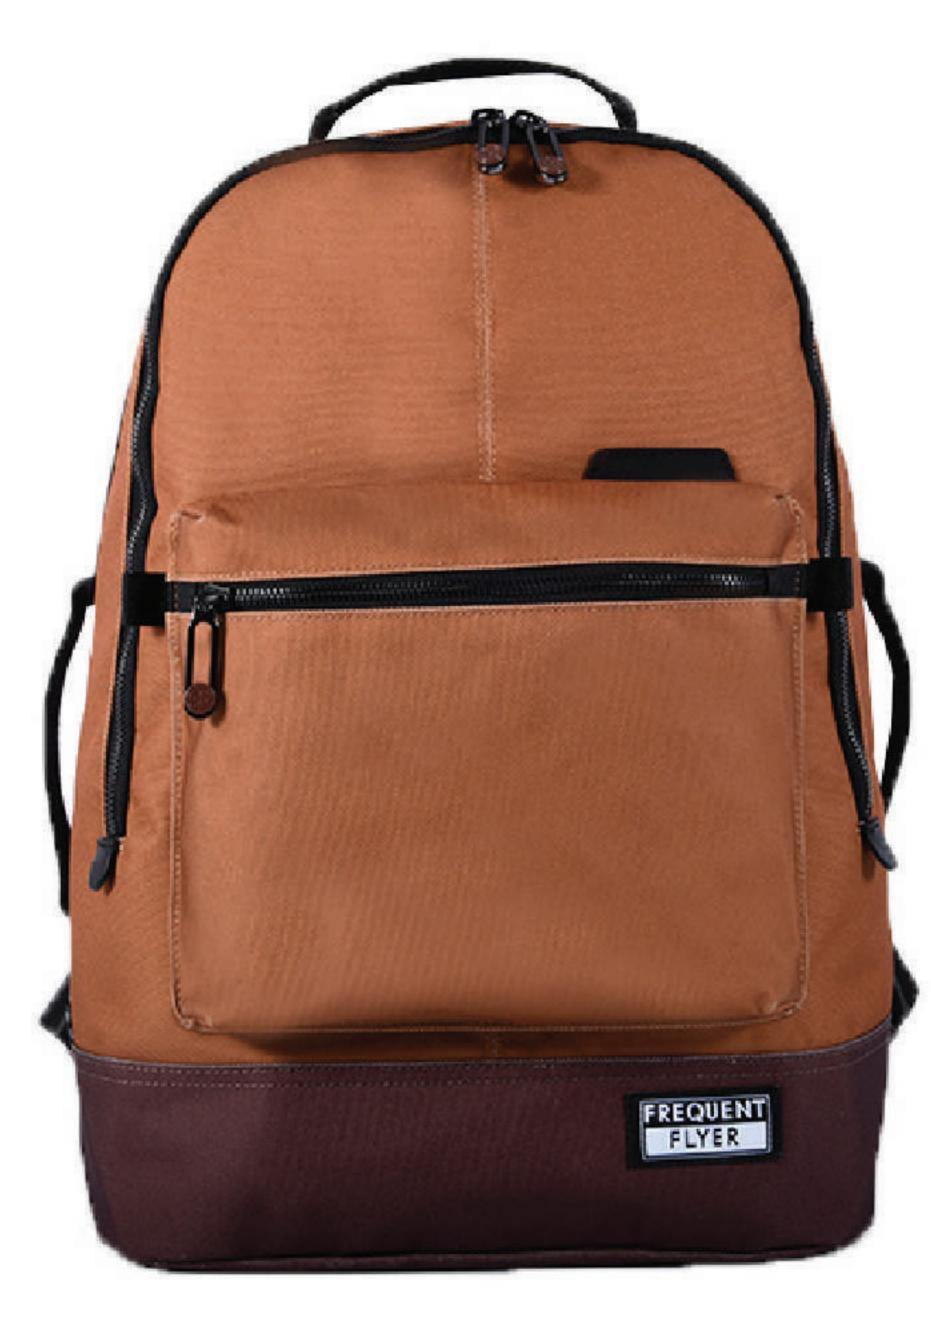

#### 290x150x415mm

900D polyester 100% polyester

This is the small size of the Captain family. This signature iconic piece is our most popular item. Its smaller volume still offers a padded laptop pocket up to 13".

# DETAILS

- Environmental friendly TPU coated fabric
- Signature Zip Around design
- Signature Frequent Flyer jacquard pattern liner
- Integrated storage pockets
- Neoprene padded laptop pocket for MacBook 13' or equal
- Ergonomic shoulder straps

# DETAILS

Environmental friendly TPU coated fabric
Signature Frequent Flyer jacquard pattern liner
Detectable handle
Finest Frequent Flyer metal details

20017 SUGAR ALMOND/ ROCKY ROAD

20017 SUGAR ALMOND/ ROCKY ROAD