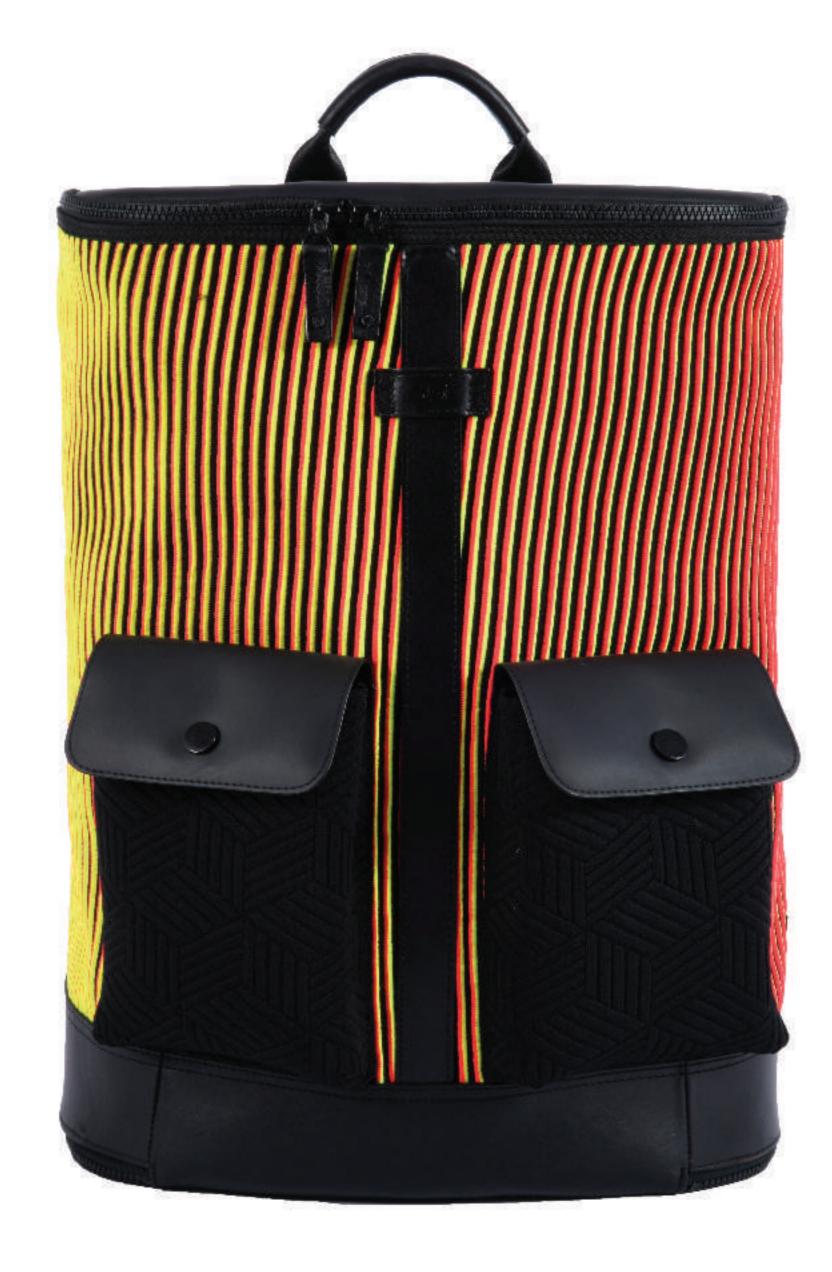

# CORDURA COLLECTION

ltem no. 3029

290x150x415mm

ltem no. 3039

400x130x340mm

S 8 8

Codura & leather 100% Nylon

Inspired by planes, and with the signature zip around design, this foldable Captain backpack can be transformed from three dimensions to two dimensions when fully opened. It has full functioning pockets inside to keep the space clean and tidy. It's also easy to attach the bag onto the Trolley hanlde when walking around the airport.

# DETAILS

- Signature SEMI-TRANSPARENT TPU MATERIAL
- Signature Zip Around design
- Signature Frequent Flyer jacquard pattern liner
- Neoprene padded laptop pocket for up to MacBook Pro 15' or equal
- Ergonomic shoulder straps