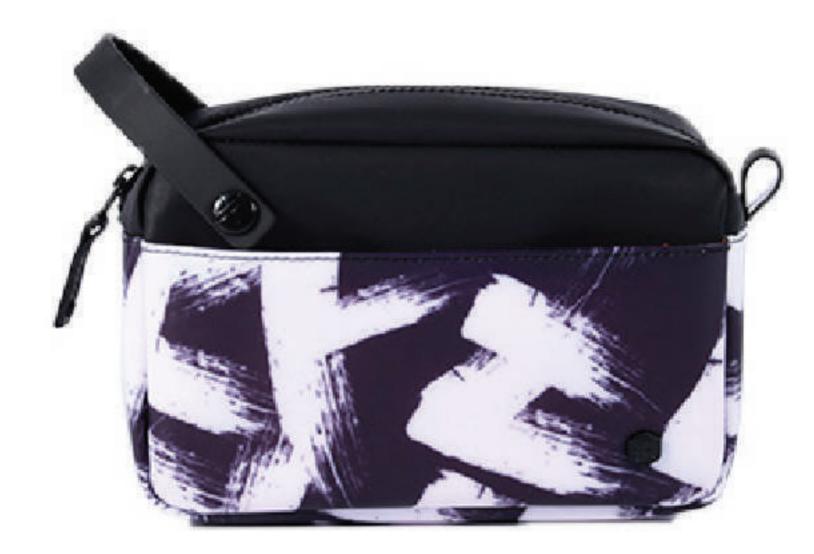

#### 200x90x125mm

600D polyester w/ TPU coated 45% Polyester , 55% Thermoplastic Polyurethane

This indispensable piece keeps your travel personal care items. The Jungle pouch has large storage area, front pockets, and a detachable handle.

# DETAILS

- Environmental friendly TPU coated fabric
- Signature Frequent Flyer jacquard pattern liner
- Detectable handle
- Finest Frequent Flyer metal details

| 20011                  | 20012                 |  |
|------------------------|-----------------------|--|
| DARK DENIM/            | FF WHITE CALLIQRAPHY/ |  |
| SCOTTISH TARTAN YELLOW | BLACKTPU              |  |