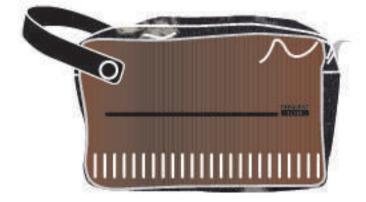

TIE DYE BLACK DENIM

270x50x160mm

Clarity TPU & tie dyed denim 45% Polyester, 55% Thermoplastic Polyurethane

200x90x125mm

Clarity TPU & tie dyed denim 45% Polyester, 55% Thermoplastic Polyurethane

A convenient, chaotic piece with roomy storage, the Bat hip pack can be worn as a waist bag, a sling bag, or can be used as a pouch by storing away the waist belt.

# DETAILS

- Signature SEMI-TRANSPARENT TPU MATERIAL
- Signature Frequent Flyer jacquard pattern liner
- Larger main compartment
- Tack away waist belt

This indispensable piece keeps your travel personal care items. The Jungle pouch has large storage area, front pockets, and a detachable handle.