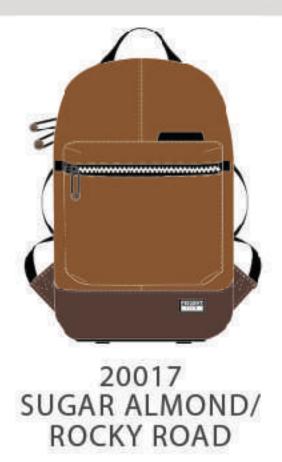

# DETAILS

Environmental friendly TPU coated fabric
Signature Frequent Flyer jacquard pattern liner
Detectable handle
Finest Frequent Flyer metal details

20017 SUGAR ALMOND/ ROCKY ROAD

20017 SUGAR ALMOND/ ROCKY ROAD