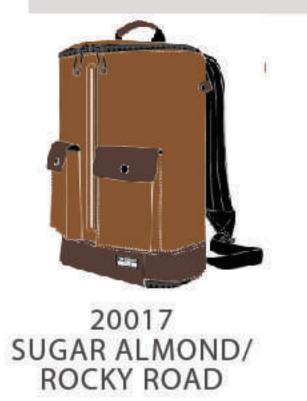

# DETAILS

Environmental friendly TPU coated fabric
Signature Frequent Flyer jacquard pattern liner
Detectable handle
Finest Frequent Flyer metal details

20017 SUGAR ALMOND/ ROCKY ROAD

20017 SUGAR ALMOND/ ROCKY ROAD