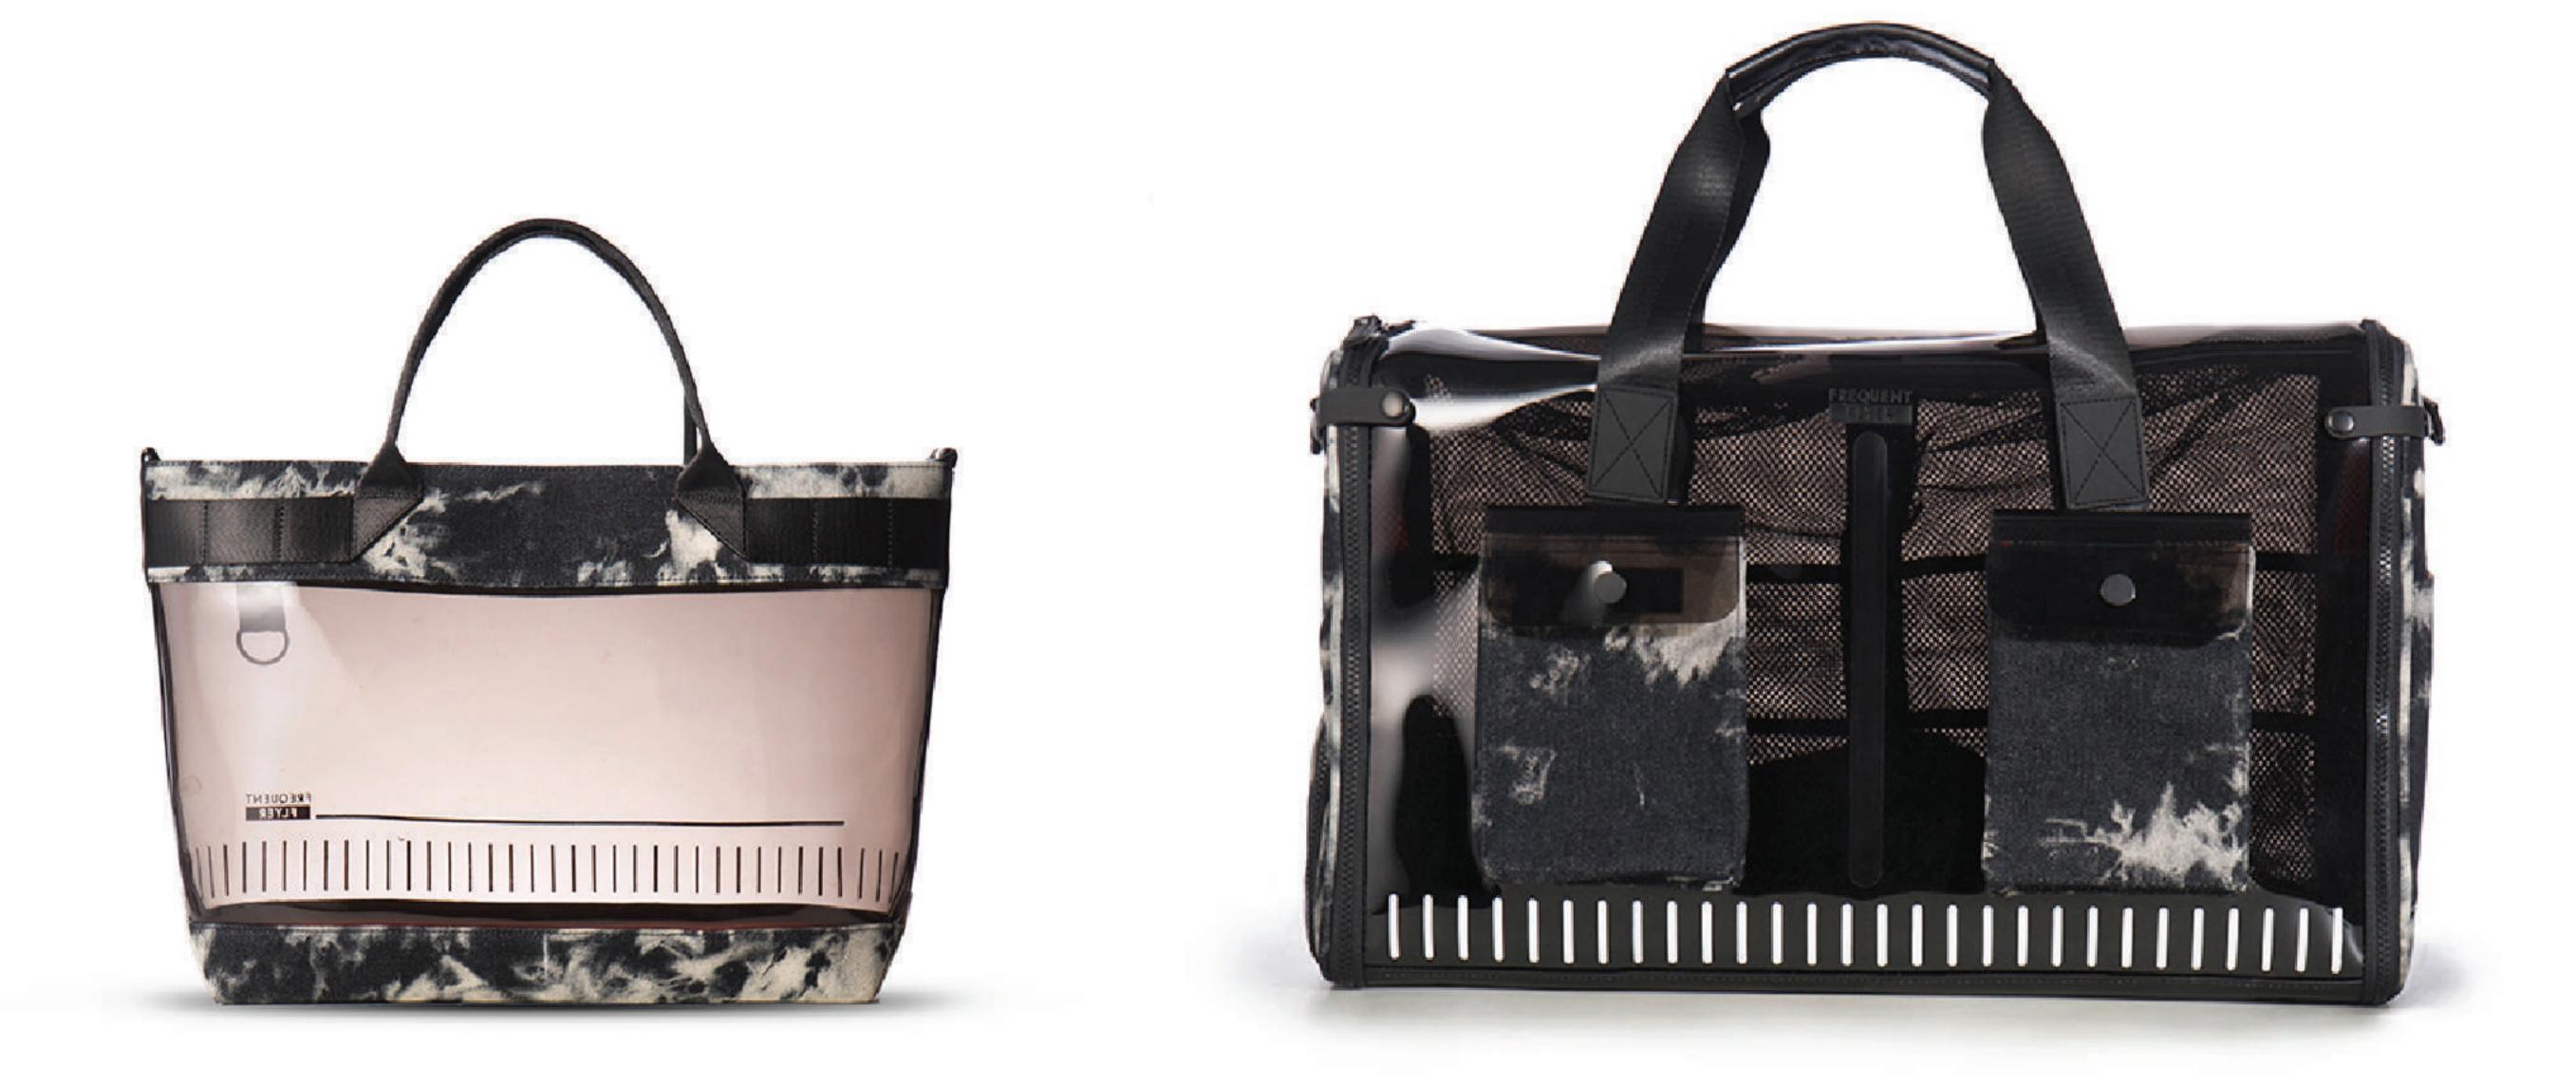

# FUTURE SECRET COLLECTION

.

ltem no. 3029

290x150x415mm

Clarity TPU & tie dyed denim 45% Polyester, 55% Thermoplastic Polyurethane

ltem no. 3049

Clarity TPU & tie dyed denim 45% Polyester, 55% Thermoplastic Polyurethane 230x120x350mm

Inspired by planes, and with the signature zip around design, this foldable Captain backpack can be transformed from three dimensions to two dimensions when fully opened. It has full functioning pockets inside to keep the space clean and tidy. It's also easy to attach the bag onto the Trolley hanlde when walking around the airport.

This is the extra small size of the Captain family. This signature iconic piece is our most popular item. Its smaller volume still offers a padded laptop pocket up to 13".