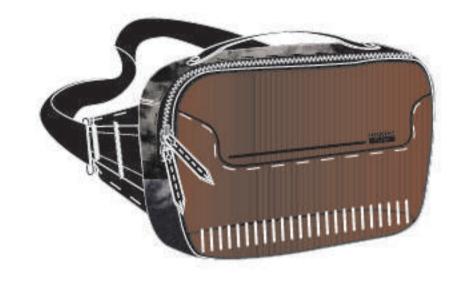

TIE DYE BLACK DENIM

270x50x160mm

Clarity TPU & tie dyed denim 45% Polyester, 55% Thermoplastic Polyurethane

200x90x125mm

Clarity TPU & tie dyed denim 45% Polyester, 55% Thermoplastic Polyurethane

A convenient, chaotic piece with roomy storage, the Bat hip pack can be worn as a waist bag, a sling bag, or can be used as a pouch by storing away the waist belt.

# DETAILS

- Signature SEMI-TRANSPARENT TPU MATERIAL
- Signature Frequent Flyer jacquard pattern liner
- Larger main compartment
- Tack away waist belt

This indispensable piece keeps your travel personal care items. The Jungle pouch has large storage area, front pockets, and a detachable handle.