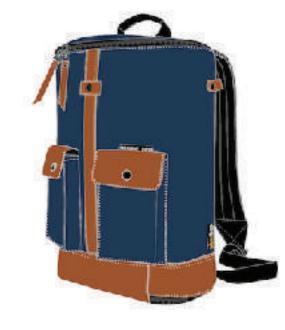

# CORDURA COLLECTION

ltem no. 3029

290x150x415mm

ltem no. 3039

400x130x340mm

S 8 8

Codura & leather 100% Nylon

Inspired by planes, and with the signature zip around design, this foldable Captain backpack can be transformed from three dimensions to two dimensions when fully opened. It has full functioning pockets inside to keep the space clean and tidy. It's also easy to attach the bag onto the Trolley hanlde when walking around the airport.

# DETAILS

- Signature SEMI-TRANSPARENT TPU MATERIAL
- Signature Zip Around design
- Signature Frequent Flyer jacquard pattern liner
- Neoprene padded laptop pocket for up to MacBook Pro 15' or equal
- Ergonomic shoulder straps