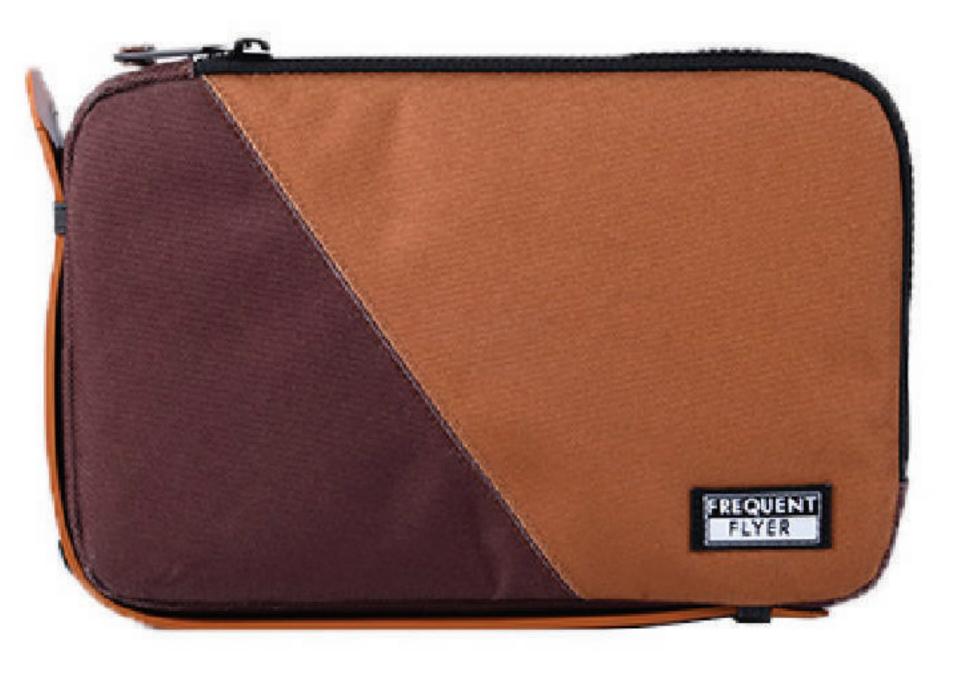

# DETAILS

- Signature SEMI-TRANSPARENT TPU MATERIAL
- Signature Frequent Flyer jacquard pattern liner
- Larger main compartment
- Tack away waist belt

This indispensable piece keeps your travel personal care items. The Jungle pouch has large storage area, front pockets, and a detachable handle.

## DETAILS

- Signature SEMI-TRANSPARENT TPU MATERIAL
- Signature Frequent Flyer jacquard pattern liner
- Larger main compartment
- Detachable handle