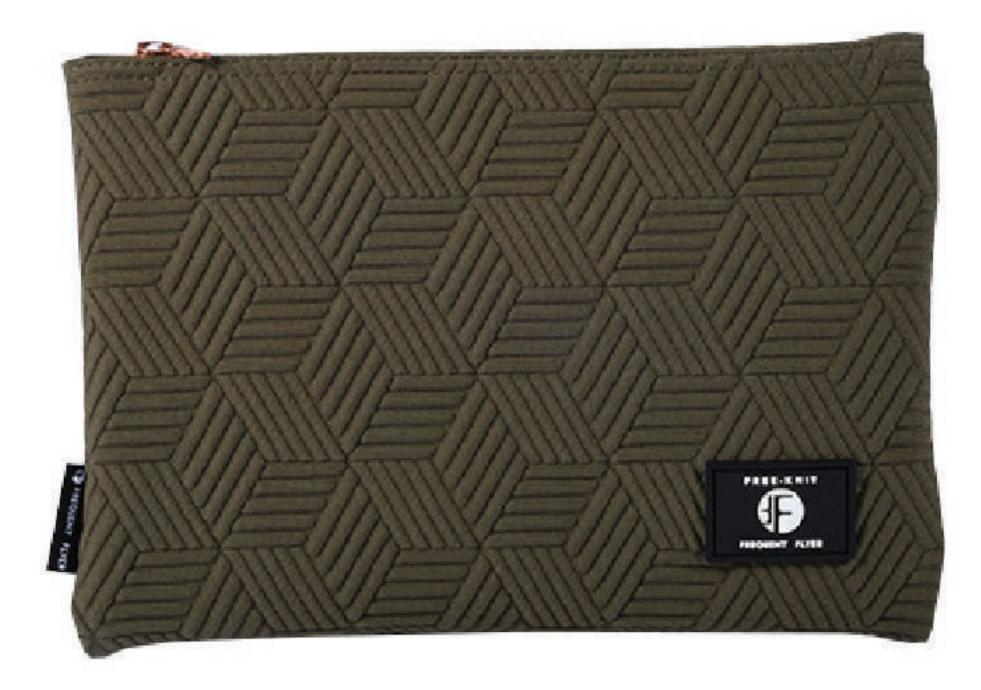

# FREE KNIT COLLECTION

Item no. 3053

300 x 230mm

Knit 50%high-fler polyester ,35%spandex core Polyester ,15%melting yann

Consider with function and look, knitting materials, simply design, mesh panels allows circulating.

#### DETAILS

00006 BLACK

Signature knit materials

- Simple design, less stitching
- Stretch to fit your head size

Item no. 3052

300 x 200mm

Knit 50%high-fler polyester ,35%spandex core Polyester ,15%melting yann

Minimum design, large volume, Metal zipper. Best accessory for your travel to keep all your documentations and currency.

DETAILS
Signature Knit materials
Riri main Zipper

00009 BLUE