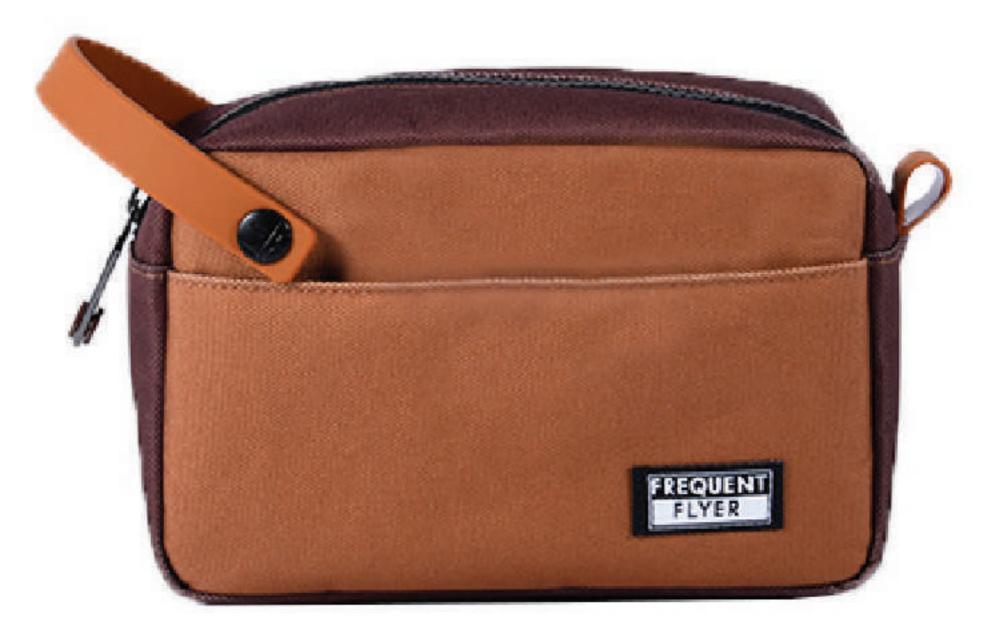

LEATHER BROWN

LEATHER BROWN

200x90x125mm

Codura & leather 100% Nylon

This indispensable piece keeps your travel personal care items. The Jungle pouch has large storage area, front pockets, and a detachable handle.

## DETAILS

- 1000D cordura invista fabric
- Spacious for personal items
- Detachable rubber handle
- Premium leather trim