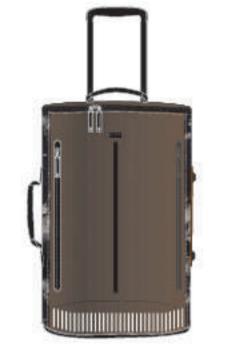

# CARRY-ON ZIP AROUND (38L) Item no. 3010

355x230x555mm

Clarity TPU & tie dyed denim 45% Polyester, 55% Thermoplastic Polyurethane

Almost the largest carry-on trolley with the highest quality hardware, this trolley has the signature zip around design which can be transformed from three dimensions to two dimensions when fully opened, which allows for easy-access. The two-way opening makes packing a more comfortable and simpler process, as the bag is so flexible. The trolley features a YKK main zip and a side handle.

## DETAILS

- Signature SEMI-TRANSPARENT TPU MATERIAL
- Signature Zip Around design
- Signature Frequent Flyer jacquard pattern liner
- Larger storage space with many pockets-
- Two wheels for smart travelling