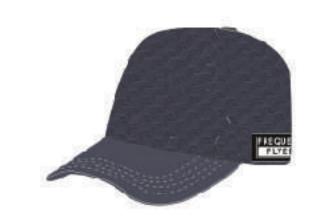

# FREE KNIT COLLECTION

Item no. 3053

300 x 230mm

Knit 50%high-fler polyester ,35%spandex core Polyester ,15%melting yann

Consider with function and look, knitting materials, simply design, mesh panels allows circulating.

#### DETAILS

00006 BLACK

Signature knit materials

- Simple design, less stitching
- Stretch to fit your head size

Item no. 3052

300 x 200mm

Knit 50%high-fler polyester ,35%spandex core Polyester ,15%melting yann