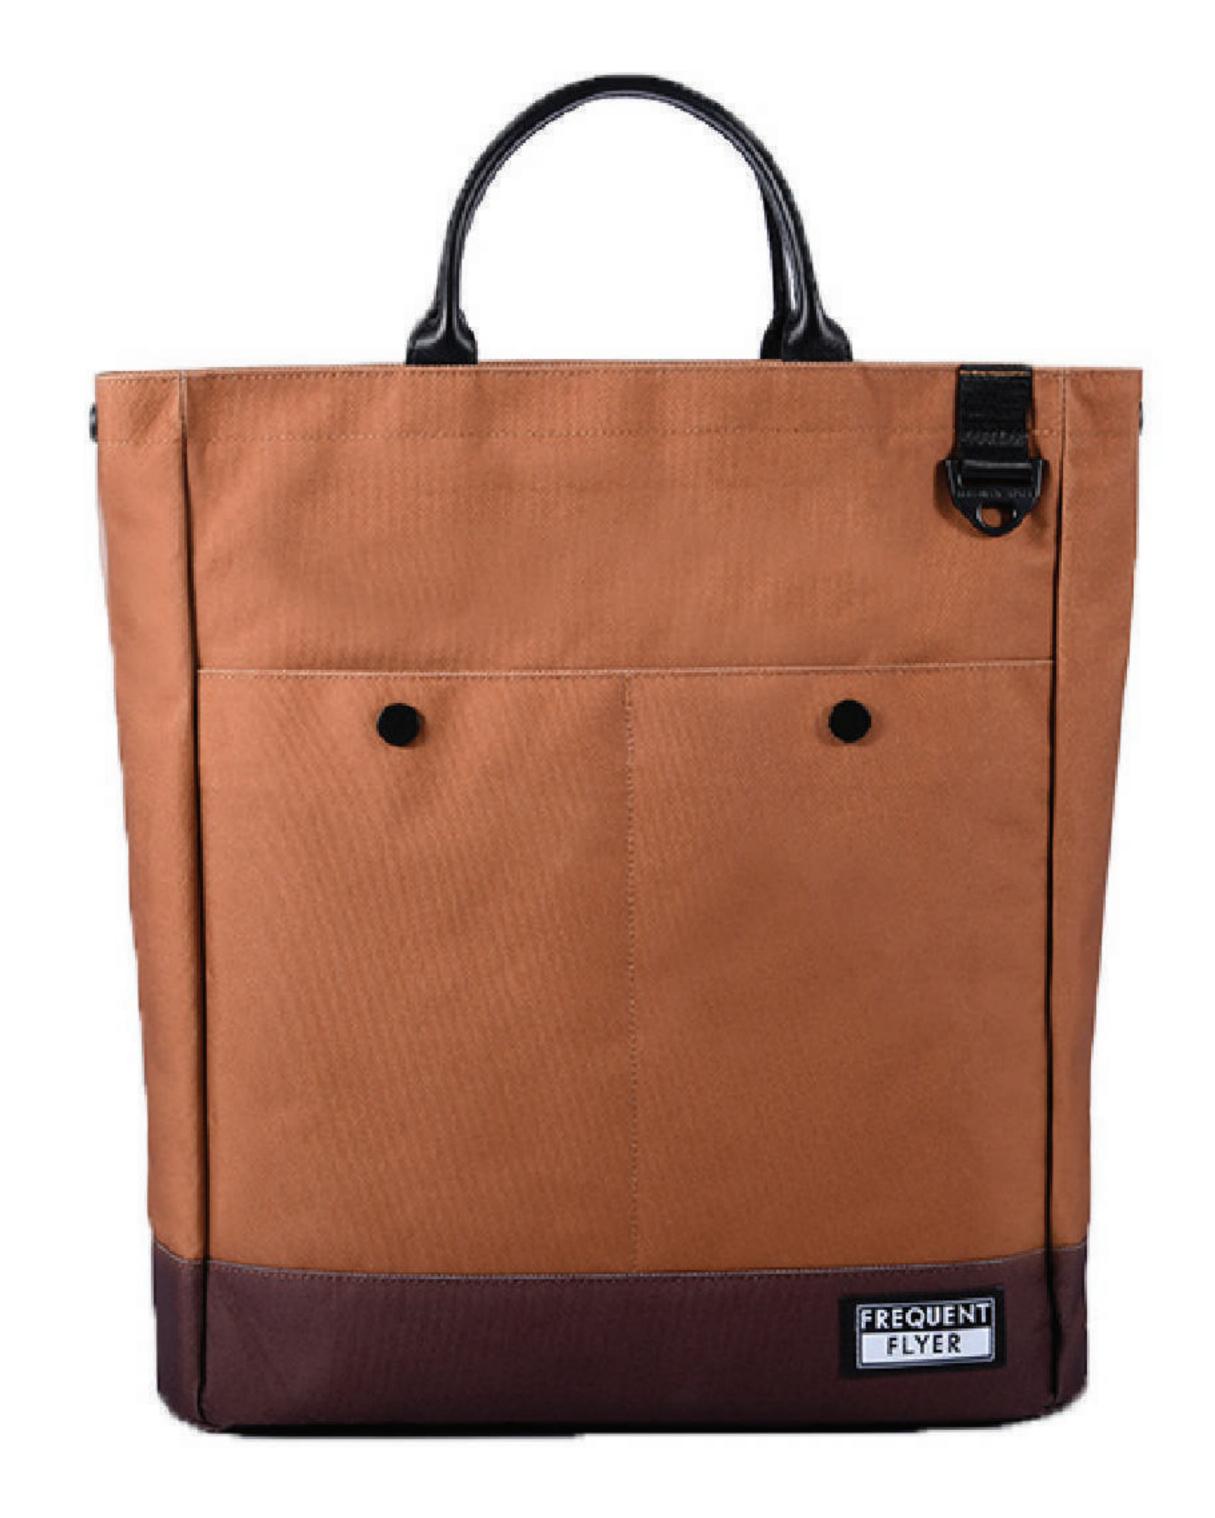

450x125x300mm

Clarity TPU & tie dyed denim 45% Polyester, 55% Thermoplastic Polyurethane

Item no. 3020

460x360x250mm

Clarity TPU & tie dyed denim 45% Polyester, 55% Thermoplastic Polyurethane

With its concise and astute imagine, the Engine Tote is possibly the most smart-casual tote bag you've ever seen. Its perfect size, signature in-wall pockets, Macbook Air sleeve, and symmetric handle design will have you ready for your daily adventures.