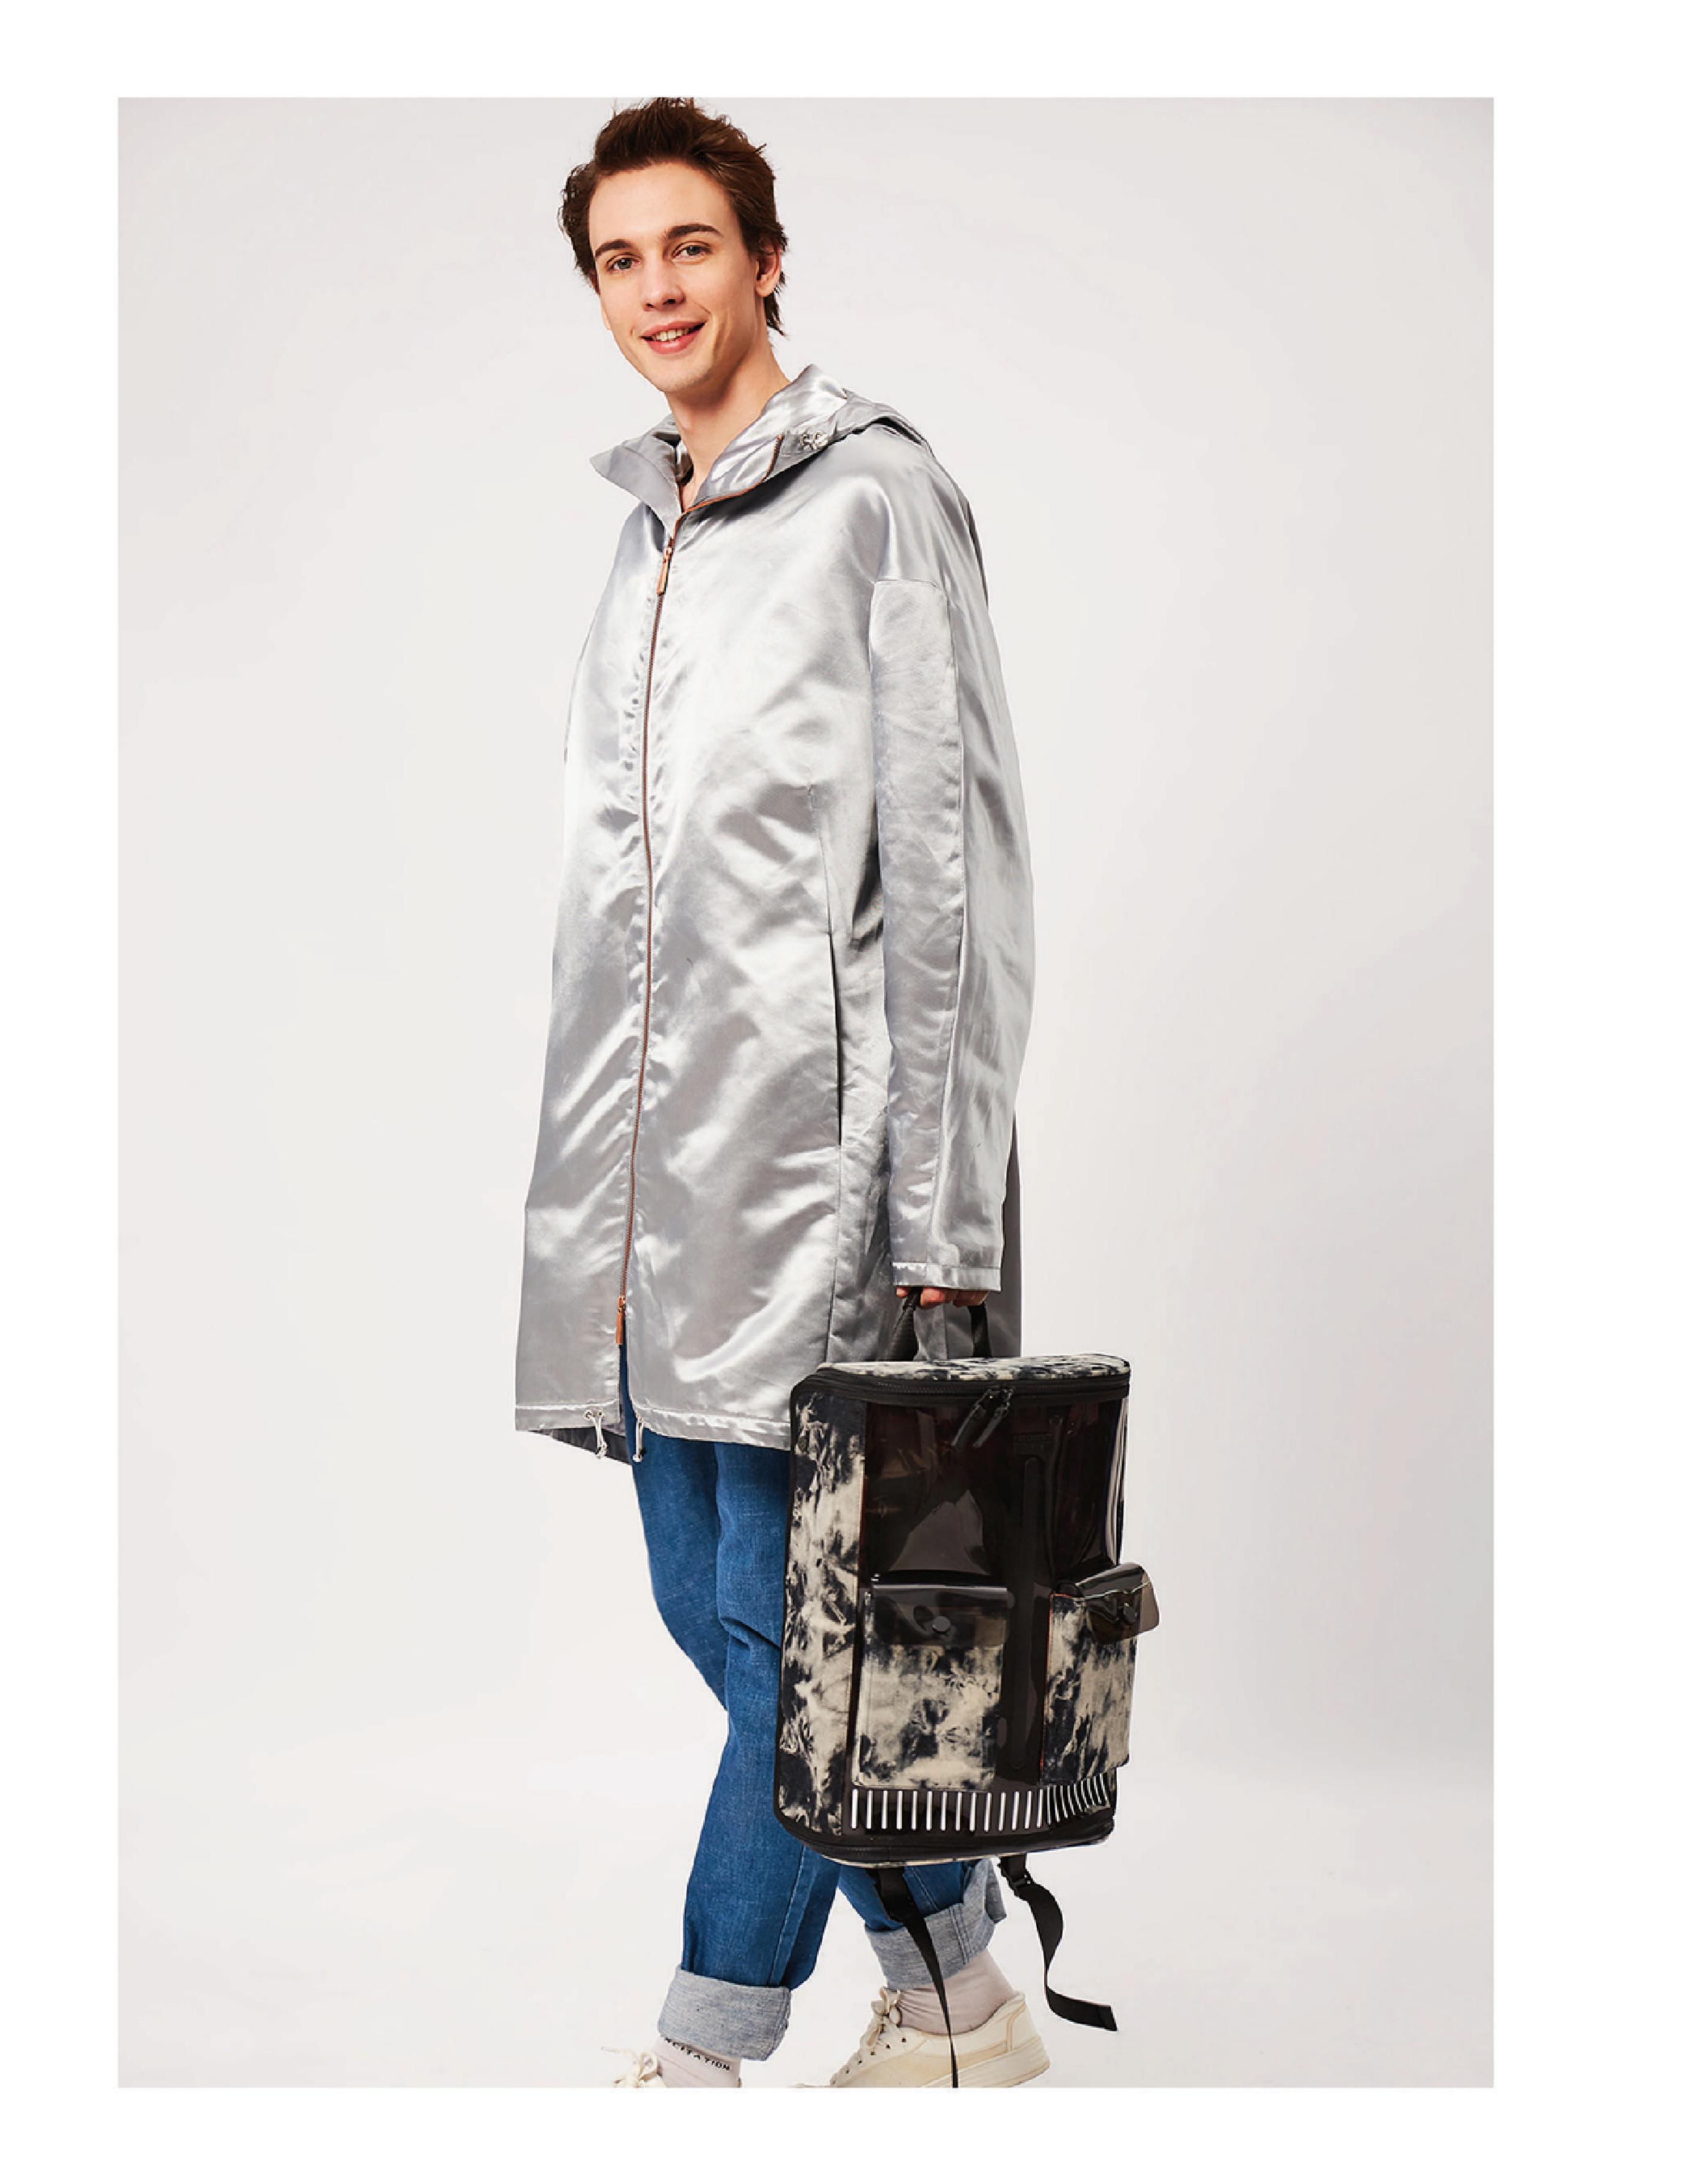

Inspired by planes, and with the signature zip around design, this foldable Captain backpack can be transformed from three dimensions to two dimensions when fully opened. It has full functioning pockets inside to keep the space clean and tidy. It's also easy to attach the bag onto the Trolley hanlde when walking around the airport.

## DETAILS

- Signature SEMI-TRANSPARENT TPU MATERIAL
- Signature Zip Around design
- Signature Frequent Flyer jacquard pattern liner
- Neoprene padded laptop pocket for up to MacBook Pro 15' or equal
- Ergonomic shoulder straps