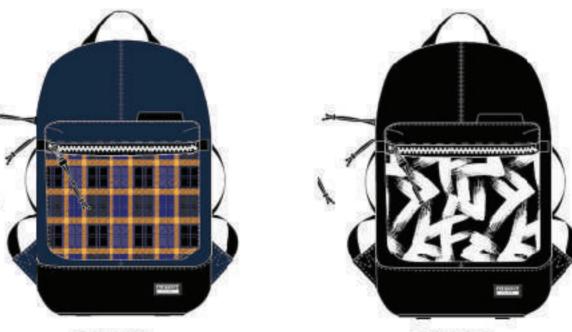

LEATHER BROWN

LEATHER BROWN

300x150x400mm

Item no. 3035

310x200x485mm

Codura & leather 100% Nylon

Modern styling and functional design combined, the City-U backpack gives the most smart-casual look combined with a contemporary aesthetic.

# DETAILS

- 1000D cordura invista fabric
- Neoprene padded and lined lap-top pocket for MacBook Pro 15"
- Signature in-wall pockets
- Ergonomic shoulder straps
- Signature triple handle design

Codura & leather 100% Nylon