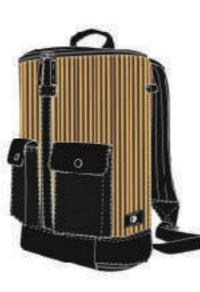

Inspired by planes, and with the signature zip around design, this foldable Captain backpack can be transformed from three dimensions to two dimensions when fully opened. It has full functioning pockets inside to keep the space clean and tidy. It's also easy to attach the bag onto the Trolley hanlde when walking around the airport.

## DETAILS

- Signature SEMI-TRANSPARENT TPU MATERIAL
- Signature Zip Around design
- Signature Frequent Flyer jacquard pattern liner
- Neoprene padded laptop pocket for up to MacBook Pro 15' or equal
- Ergonomic shoulder straps