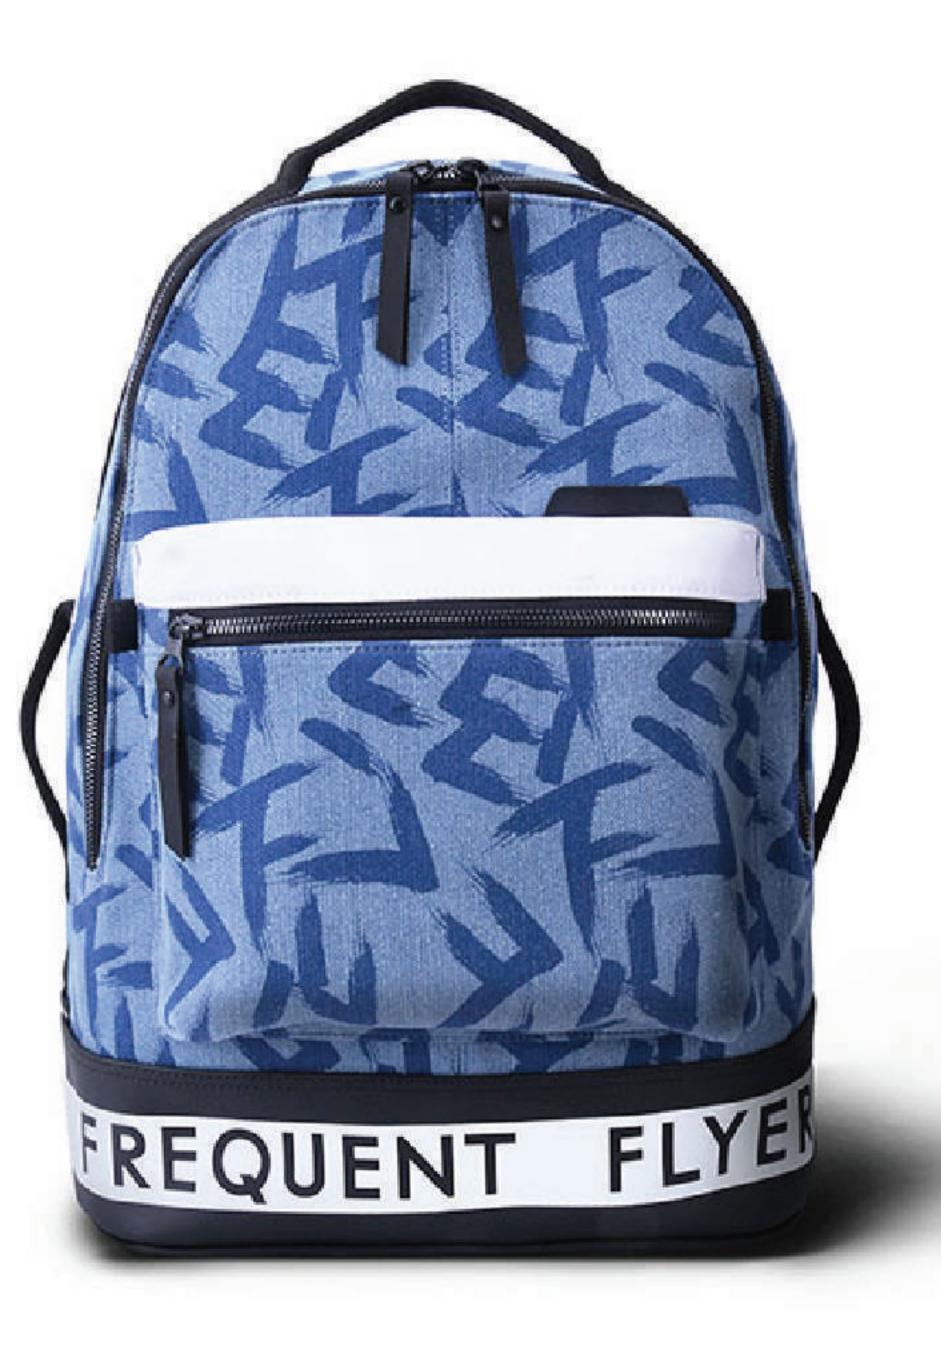

### Denim

75% cotton, 25% polyestrer

Inspired by planes, and with the signature zip around design, this foldable Captain backpack can be transformed from three dimensions to two dimensions when fully opened. It has full functioning pockets inside to keep the space clean and tidy. It's also easy to attach the bag onto the Trolley hanlde when walking around the airport.

# DETAILS

- Signature FF pattern printed denim
- Signature Zip Around design
- Signature Frequent Flyer jacquard pattern liner
- Integrated storage pockets
- Neoprene padded lap-top pocket for up to MacBook Pro 15' or equal
- Ergonomic shoulder straps