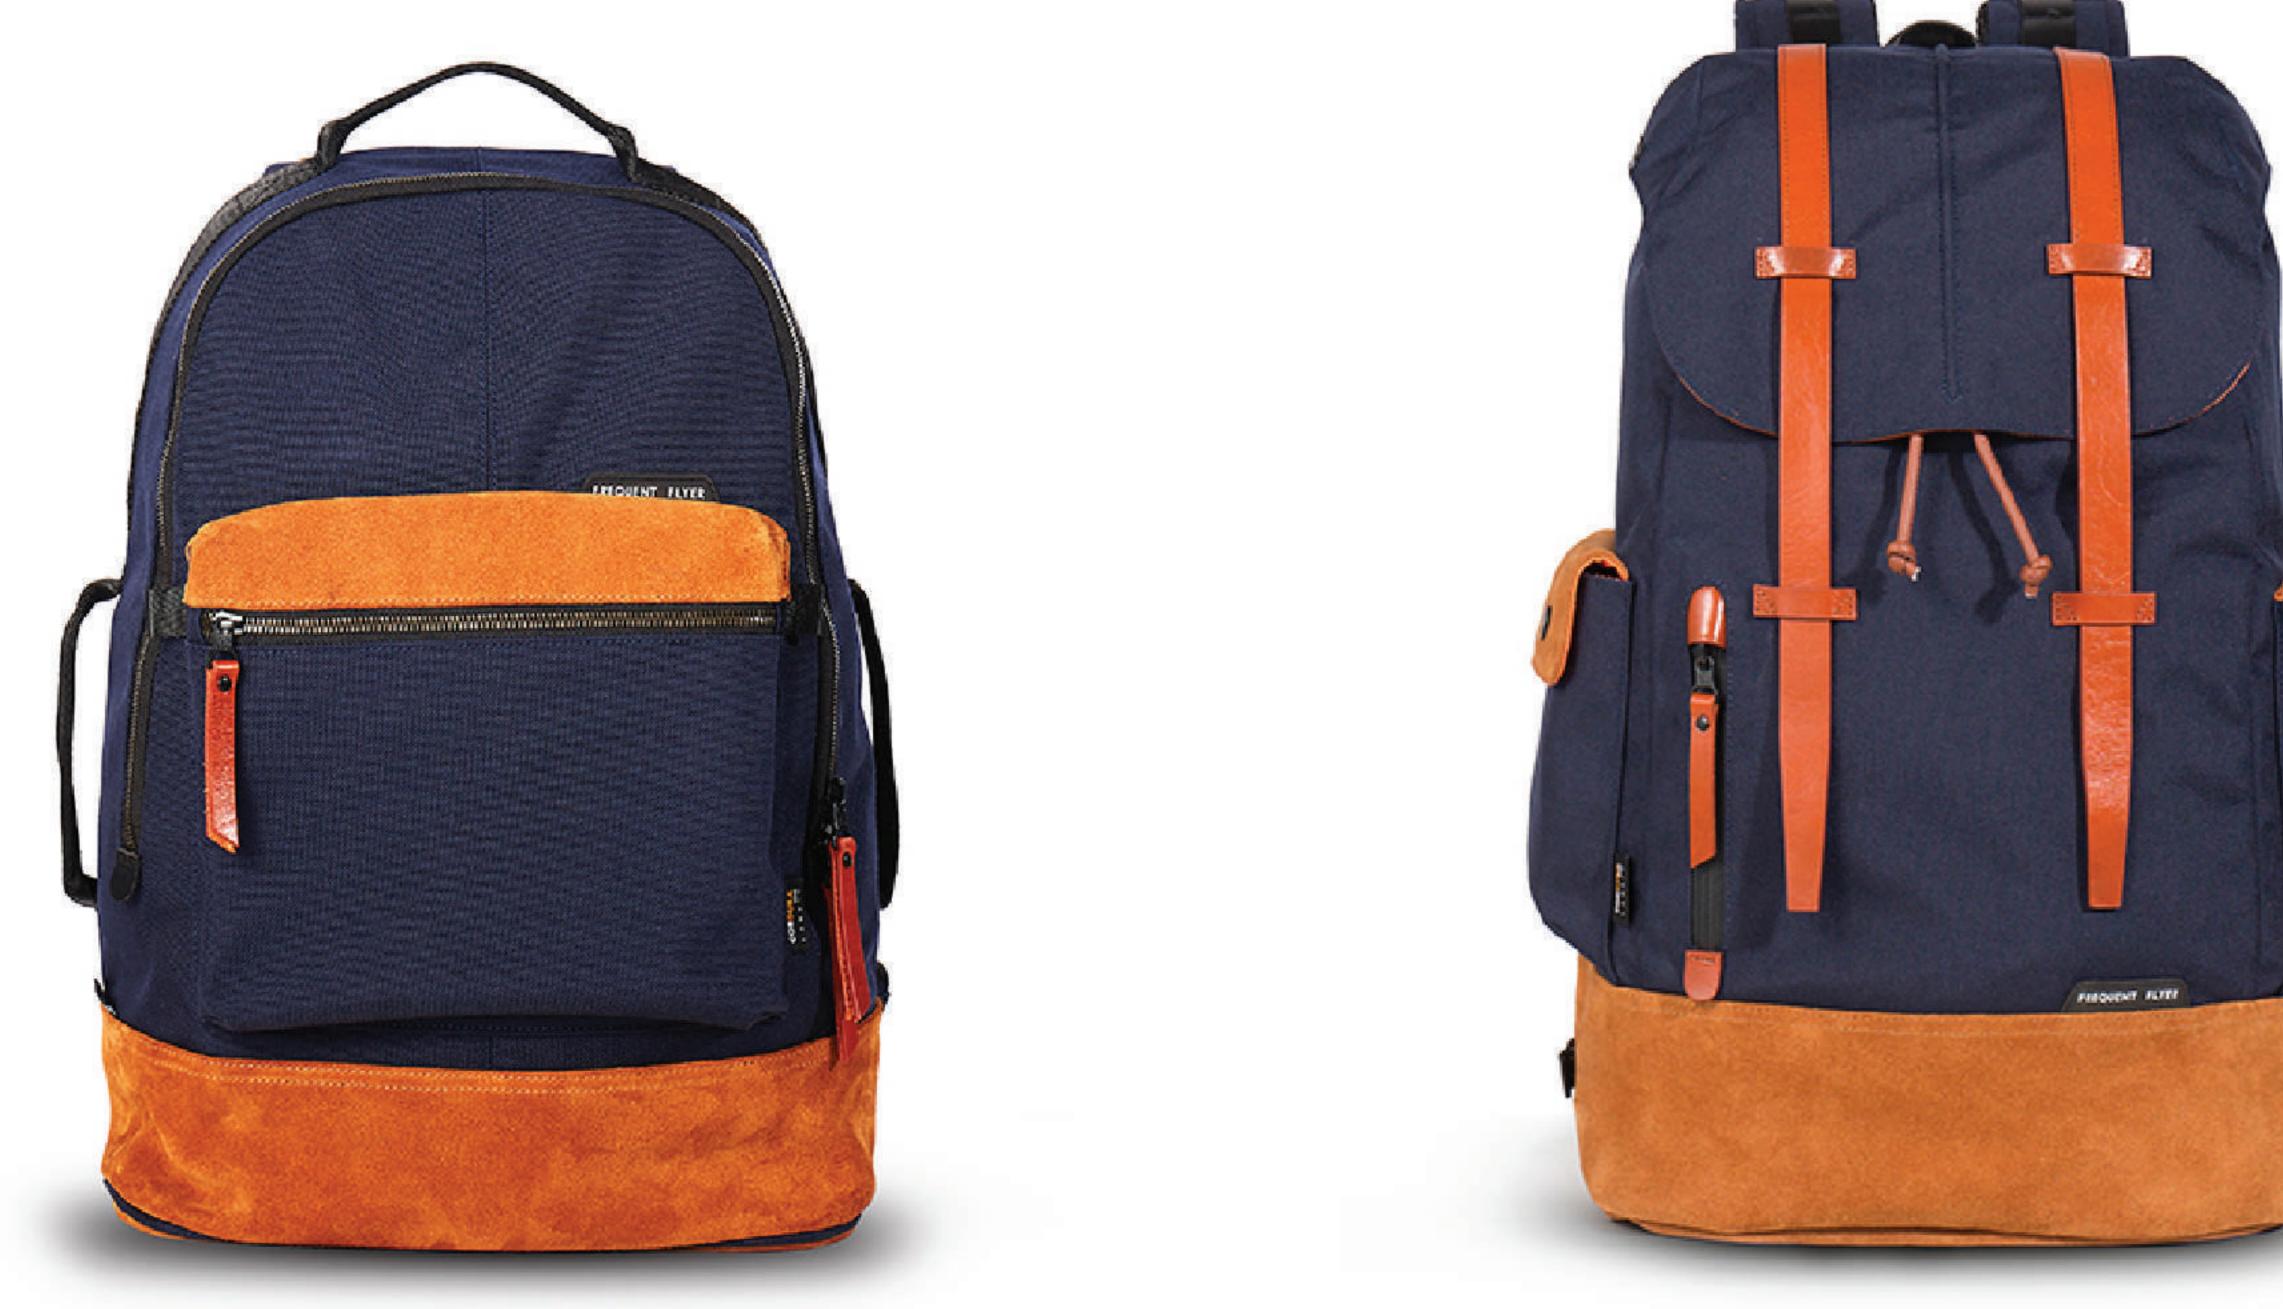

LEATHER BROWN

LEATHER BROWN

300x150x400mm

Item no. 3035

310x200x485mm

Codura & leather 100% Nylon

Modern styling and functional design combined, the City-U backpack gives the most smart-casual look combined with a contemporary aesthetic.

# DETAILS

- 1000D cordura invista fabric
- Neoprene padded and lined lap-top pocket for MacBook Pro 15"
- Signature in-wall pockets
- Ergonomic shoulder straps
- Signature triple handle design

Codura & leather 100% Nylon

The Falcon combines mountaineering aesthetics with modern functionality in one extraordinary piece, crafted for urban commute or nature exploration. It features a cinch on the top of the main compartment which allows for easy and convinient access.

# DETAILS

- 1000D cordura invista fabric
- Neoprene padded and lined lap-top pocket for MacBook Pro 15" or above
- Signature in-wall pockets
- Ergonomic shoulder straps
- Signature mountaineering leather straps details