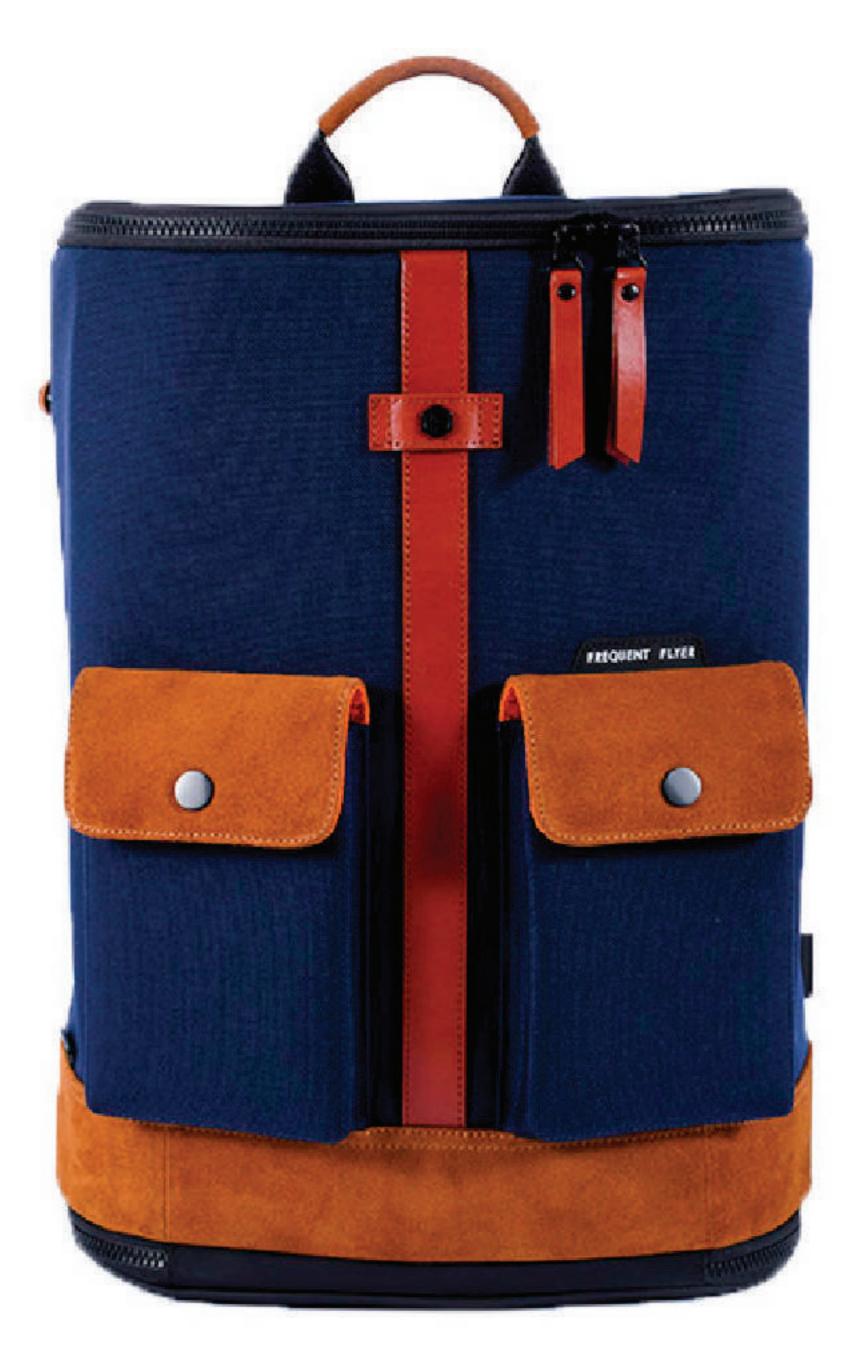

Inspired by planes, and with the signature zip around design, this foldable Captain backpack can be transformed from three dimensions to two dimensions when fully opened. It has full functioning pockets inside to keep the space clean and tidy. It's also easy to attach the bag onto the Trolley hanlde when walking around the airport.

## DETAILS

- Signature SEMI-TRANSPARENT TPU MATERIAL
- Signature Zip Around design
- Signature Frequent Flyer jacquard pattern liner
- Neoprene padded laptop pocket for up to MacBook Pro 15' or equal
- Ergonomic shoulder straps