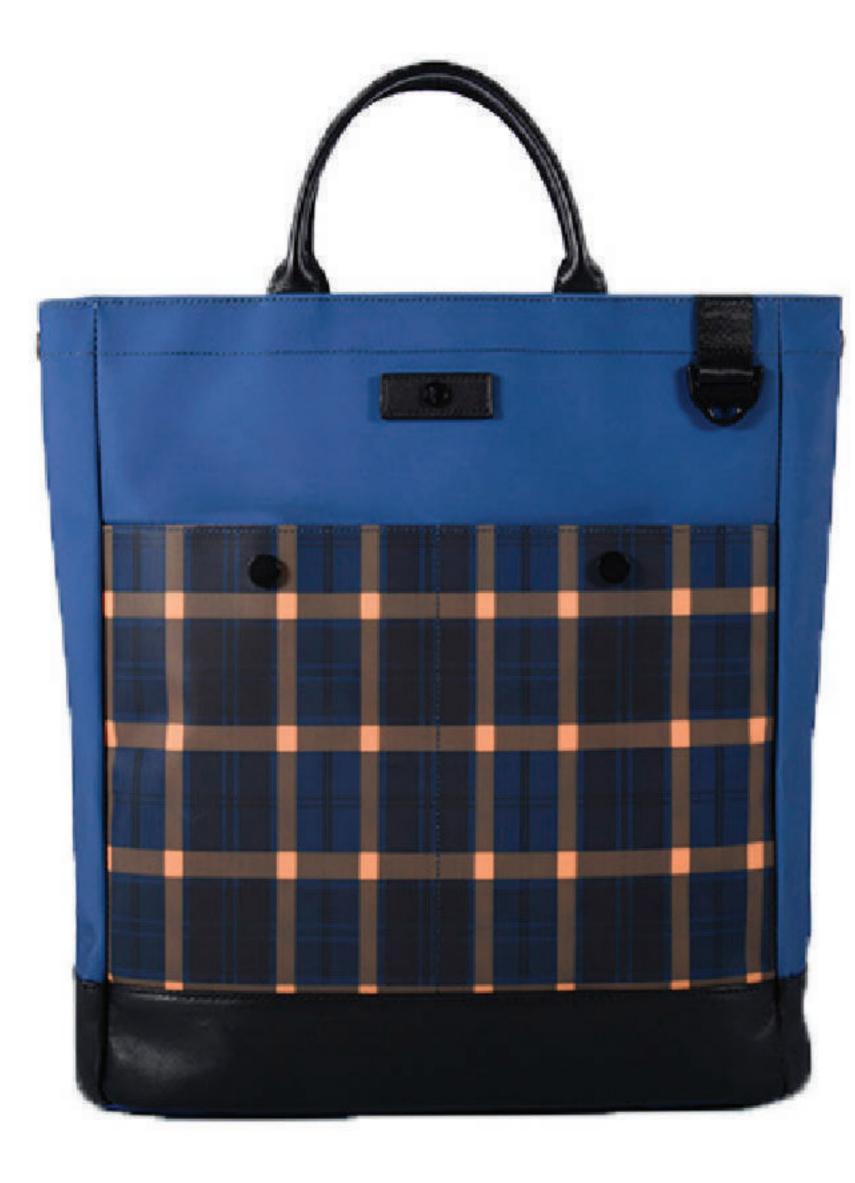

450x125x300mm

Clarity TPU & tie dyed denim 45% Polyester, 55% Thermoplastic Polyurethane

Item no. 3020

460x360x250mm

Clarity TPU & tie dyed denim 45% Polyester, 55% Thermoplastic Polyurethane

With its concise and astute imagine, the Engine Tote is possibly the most smart-casual tote bag you've ever seen. Its perfect size, signature in-wall pockets, Macbook Air sleeve, and symmetric handle design will have you ready for your daily adventures.

## DETAILS

- Signature FF pattern printed denim
- Signature In-wall pockets
- Large logo design
- Reinforcement base
- Symmetric handle design

10025 WASHED DENIM BLACK/ CORDURA BLUE/ AUTUMN FLORAL RED TPU