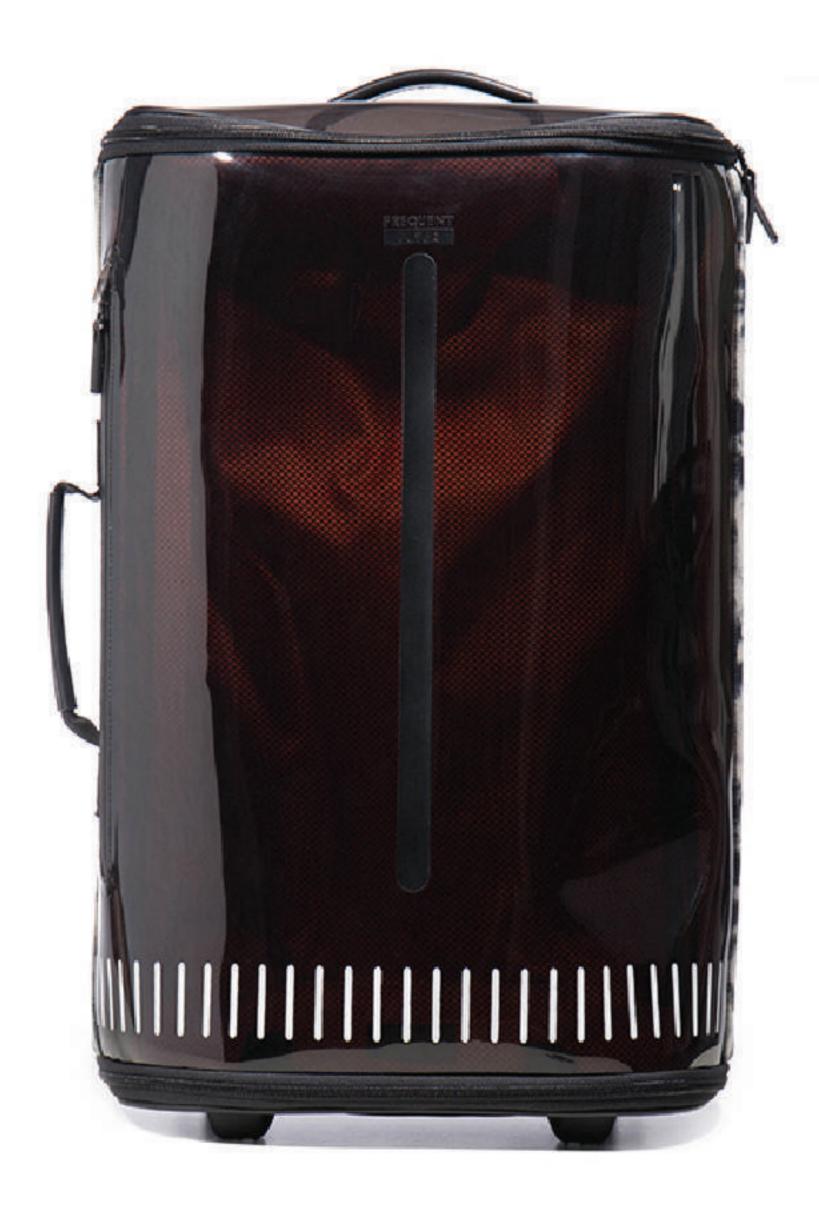

# CARRY-ON ZIP AROUND (38L) Item no. 3010

355x230x555mm

Clarity TPU & tie dyed denim 45% Polyester, 55% Thermoplastic Polyurethane

Almost the largest carry-on trolley with the highest quality hardware, this trolley has the signature zip around design which can be transformed from three dimensions to two dimensions when fully opened, which allows for easy-access. The two-way opening makes packing a more comfortable and simpler process, as the bag is so flexible. The trolley features a YKK main zip and a side handle.

## DETAILS

- Signature SEMI-TRANSPARENT TPU MATERIAL
- Signature Zip Around design
- Signature Frequent Flyer jacquard pattern liner
- Larger storage space with many pockets-
- Two wheels for smart travelling