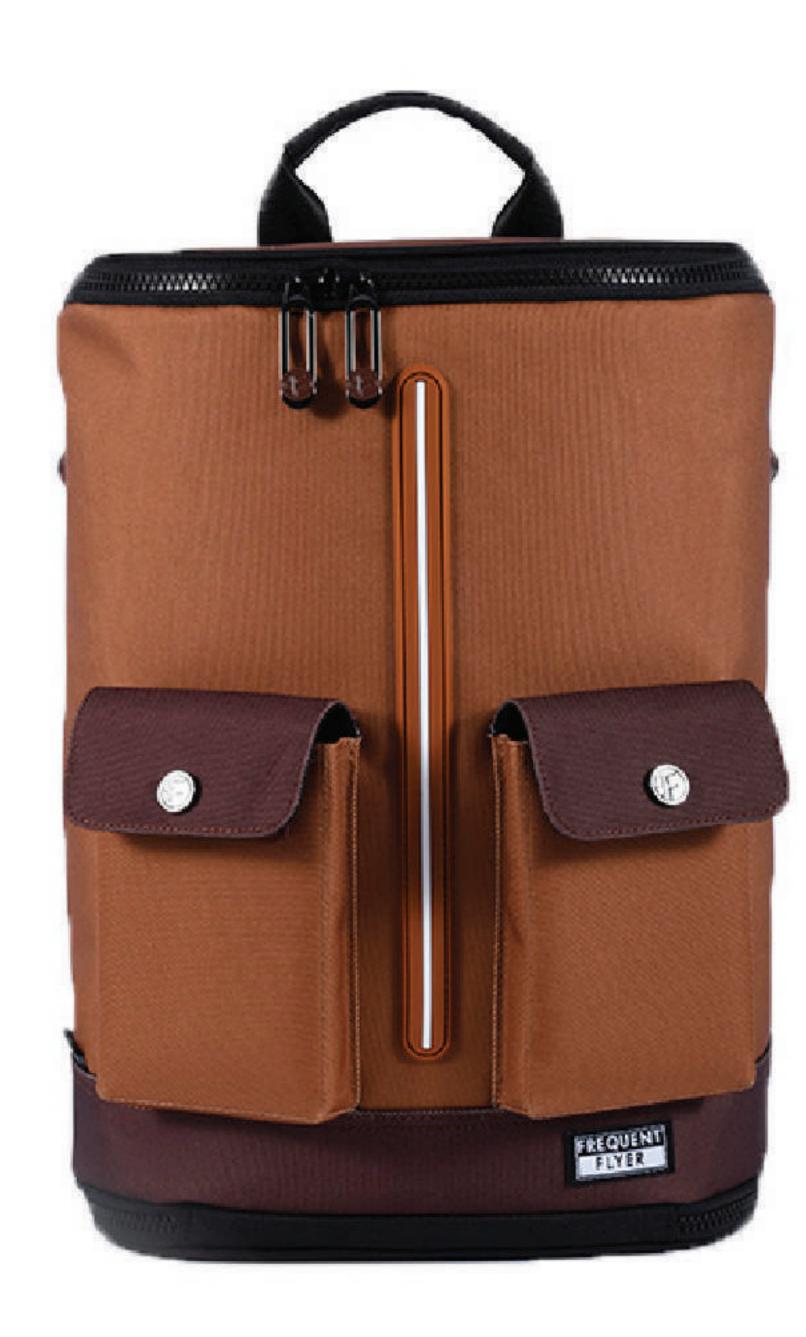

#### 200x90x125mm

900D polyester 100% Polyester

This indispensable piece keeps your travel personal care items. The Jungle pouch has large storage area, front pockets, and a detachable handle.

# DETAILS

Environmental friendly TPU coated fabric
Signature Frequent Flyer jacquard pattern liner
Detectable handle
Finest Frequent Flyer metal details

20017 SUGAR ALMOND/ ROCKY ROAD

20017 SUGAR ALMOND/ ROCKY ROAD