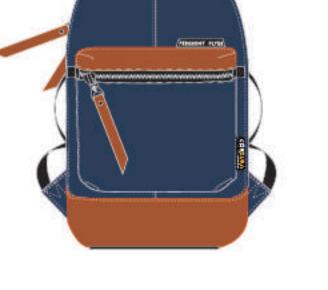

# CORDURA COLLECTION

ltem no. 3029

290x150x415mm

ltem no. 3039

400x130x340mm

S 8 8

Codura & leather 100% Nylon

Inspired by planes, and with the signature zip around design, this foldable Captain backpack can be transformed from three dimensions to two dimensions when fully opened. It has full functioning pockets inside to keep the space clean and tidy. It's also easy to attach the bag onto the Trolley hanlde when walking around the airport.

# DETAILS

- Signature SEMI-TRANSPARENT TPU MATERIAL
- Signature Zip Around design
- Signature Frequent Flyer jacquard pattern liner
- Neoprene padded laptop pocket for up to MacBook Pro 15' or equal
- Ergonomic shoulder straps