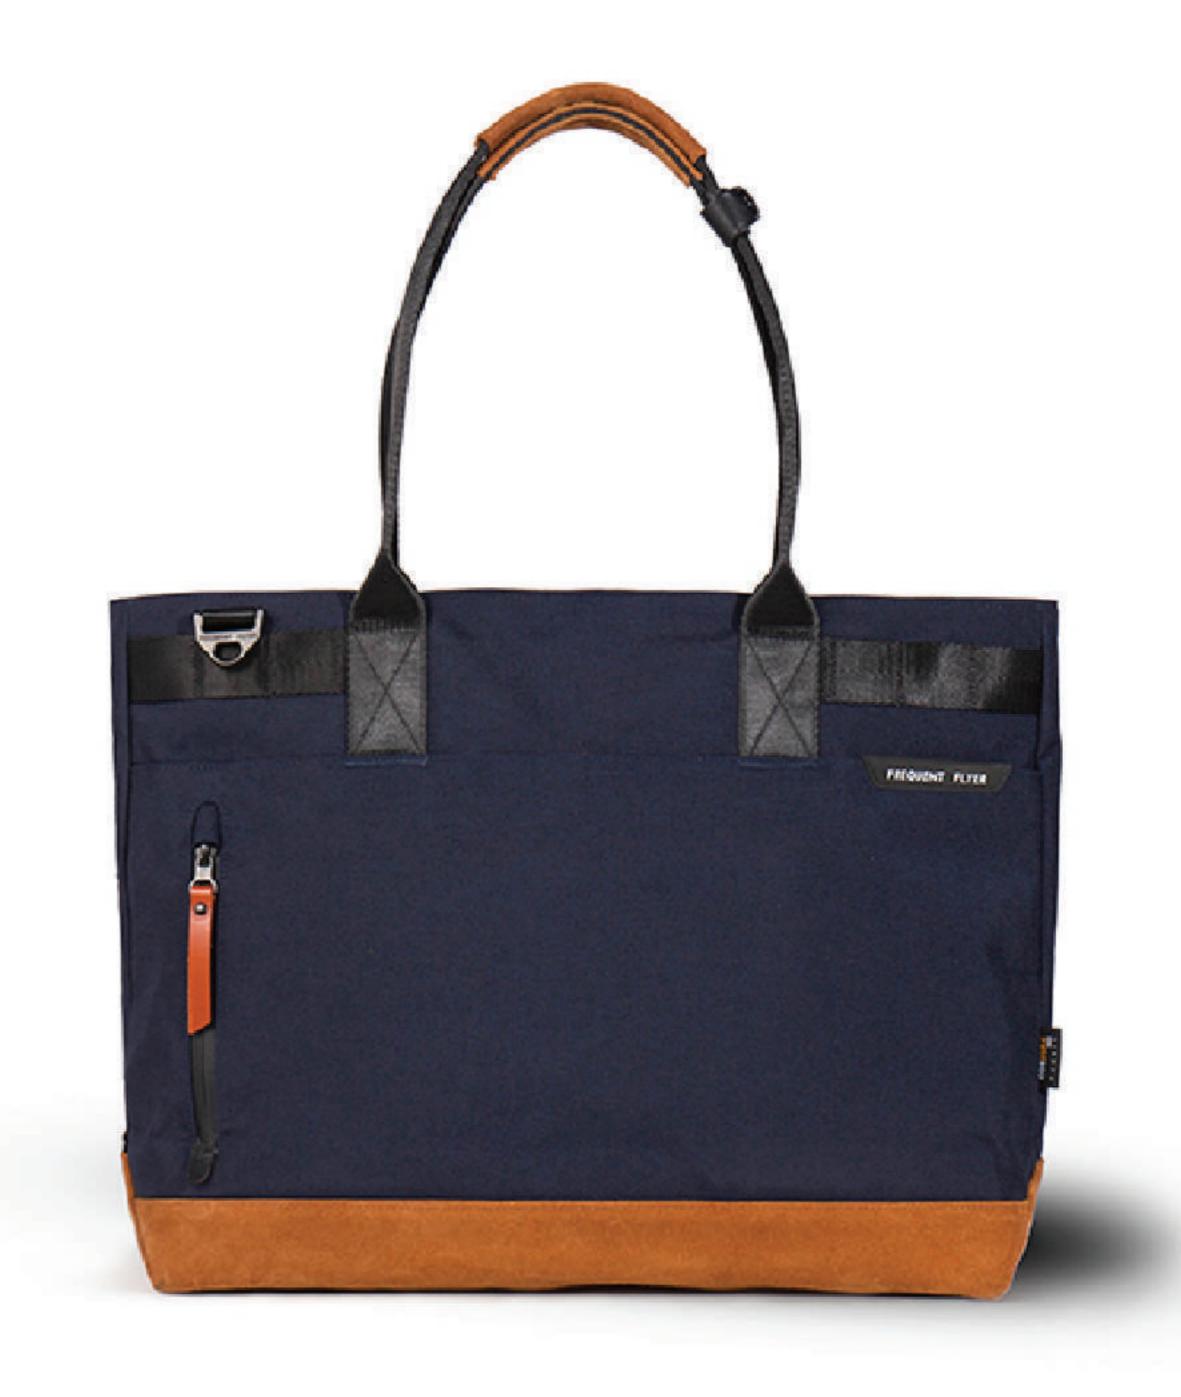

450x125x300mm

Clarity TPU & tie dyed denim 45% Polyester, 55% Thermoplastic Polyurethane

Item no. 3020

460x360x250mm

Clarity TPU & tie dyed denim 45% Polyester, 55% Thermoplastic Polyurethane

With its concise and astute imagine, the Engine Tote is possibly the most smart-casual tote bag you've ever seen. Its perfect size, signature in-wall pockets, Macbook Air sleeve, and symmetric handle design will have you ready for your daily adventures.

# DETAILS

- Signature SEMI-TRANSPARENT TPU MATERIAL
- Signature Frequent Flyer jacquard pattern liner
- Reinforcement base
- Symmetric handle design

The most functional zip around piece, the Kingsman duffle is designed for up to 4D3N trip. It features a full-length suit compartment, an isolated shoe pocket, and easy-access front and side pockets. Everything you need for a short trip.