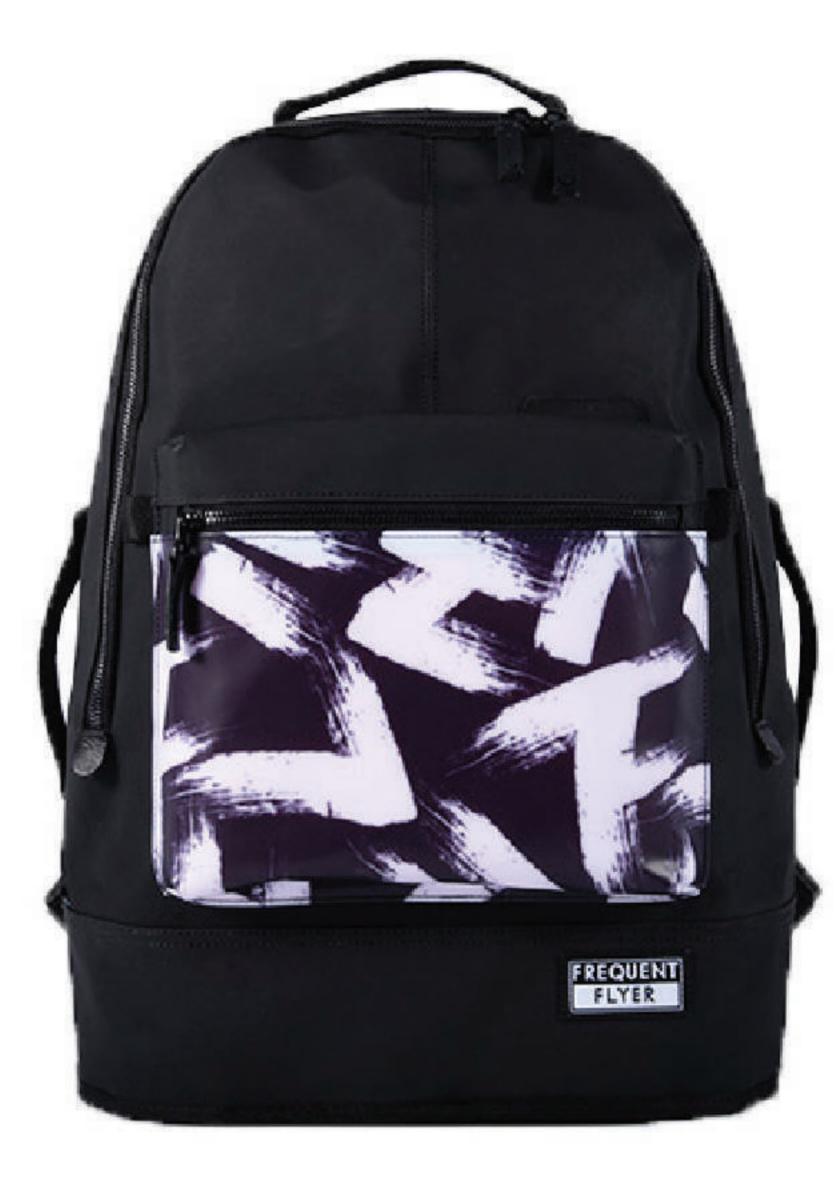

Inspired by planes, and with the signature zip around design, this foldable Captain backpack can be transformed from three dimensions to two dimensions when fully opened. It has full functioning pockets inside to keep the space clean and tidy. It's also easy to attach the bag onto the Trolley hanlde when walking around the airport.

# CORDURA COLLECTION

ltem no. 3029

290x150x415mm

ltem no. 3039

400x130x340mm

S 8 8

Codura & leather 100% Nylon

Inspired by planes, and with the signature zip around design, this foldable Captain backpack can be transformed from three dimensions to two dimensions when fully opened. It has full functioning pockets inside to keep the space clean and tidy. It's also easy to attach the bag onto the Trolley hanlde when walking around the airport.