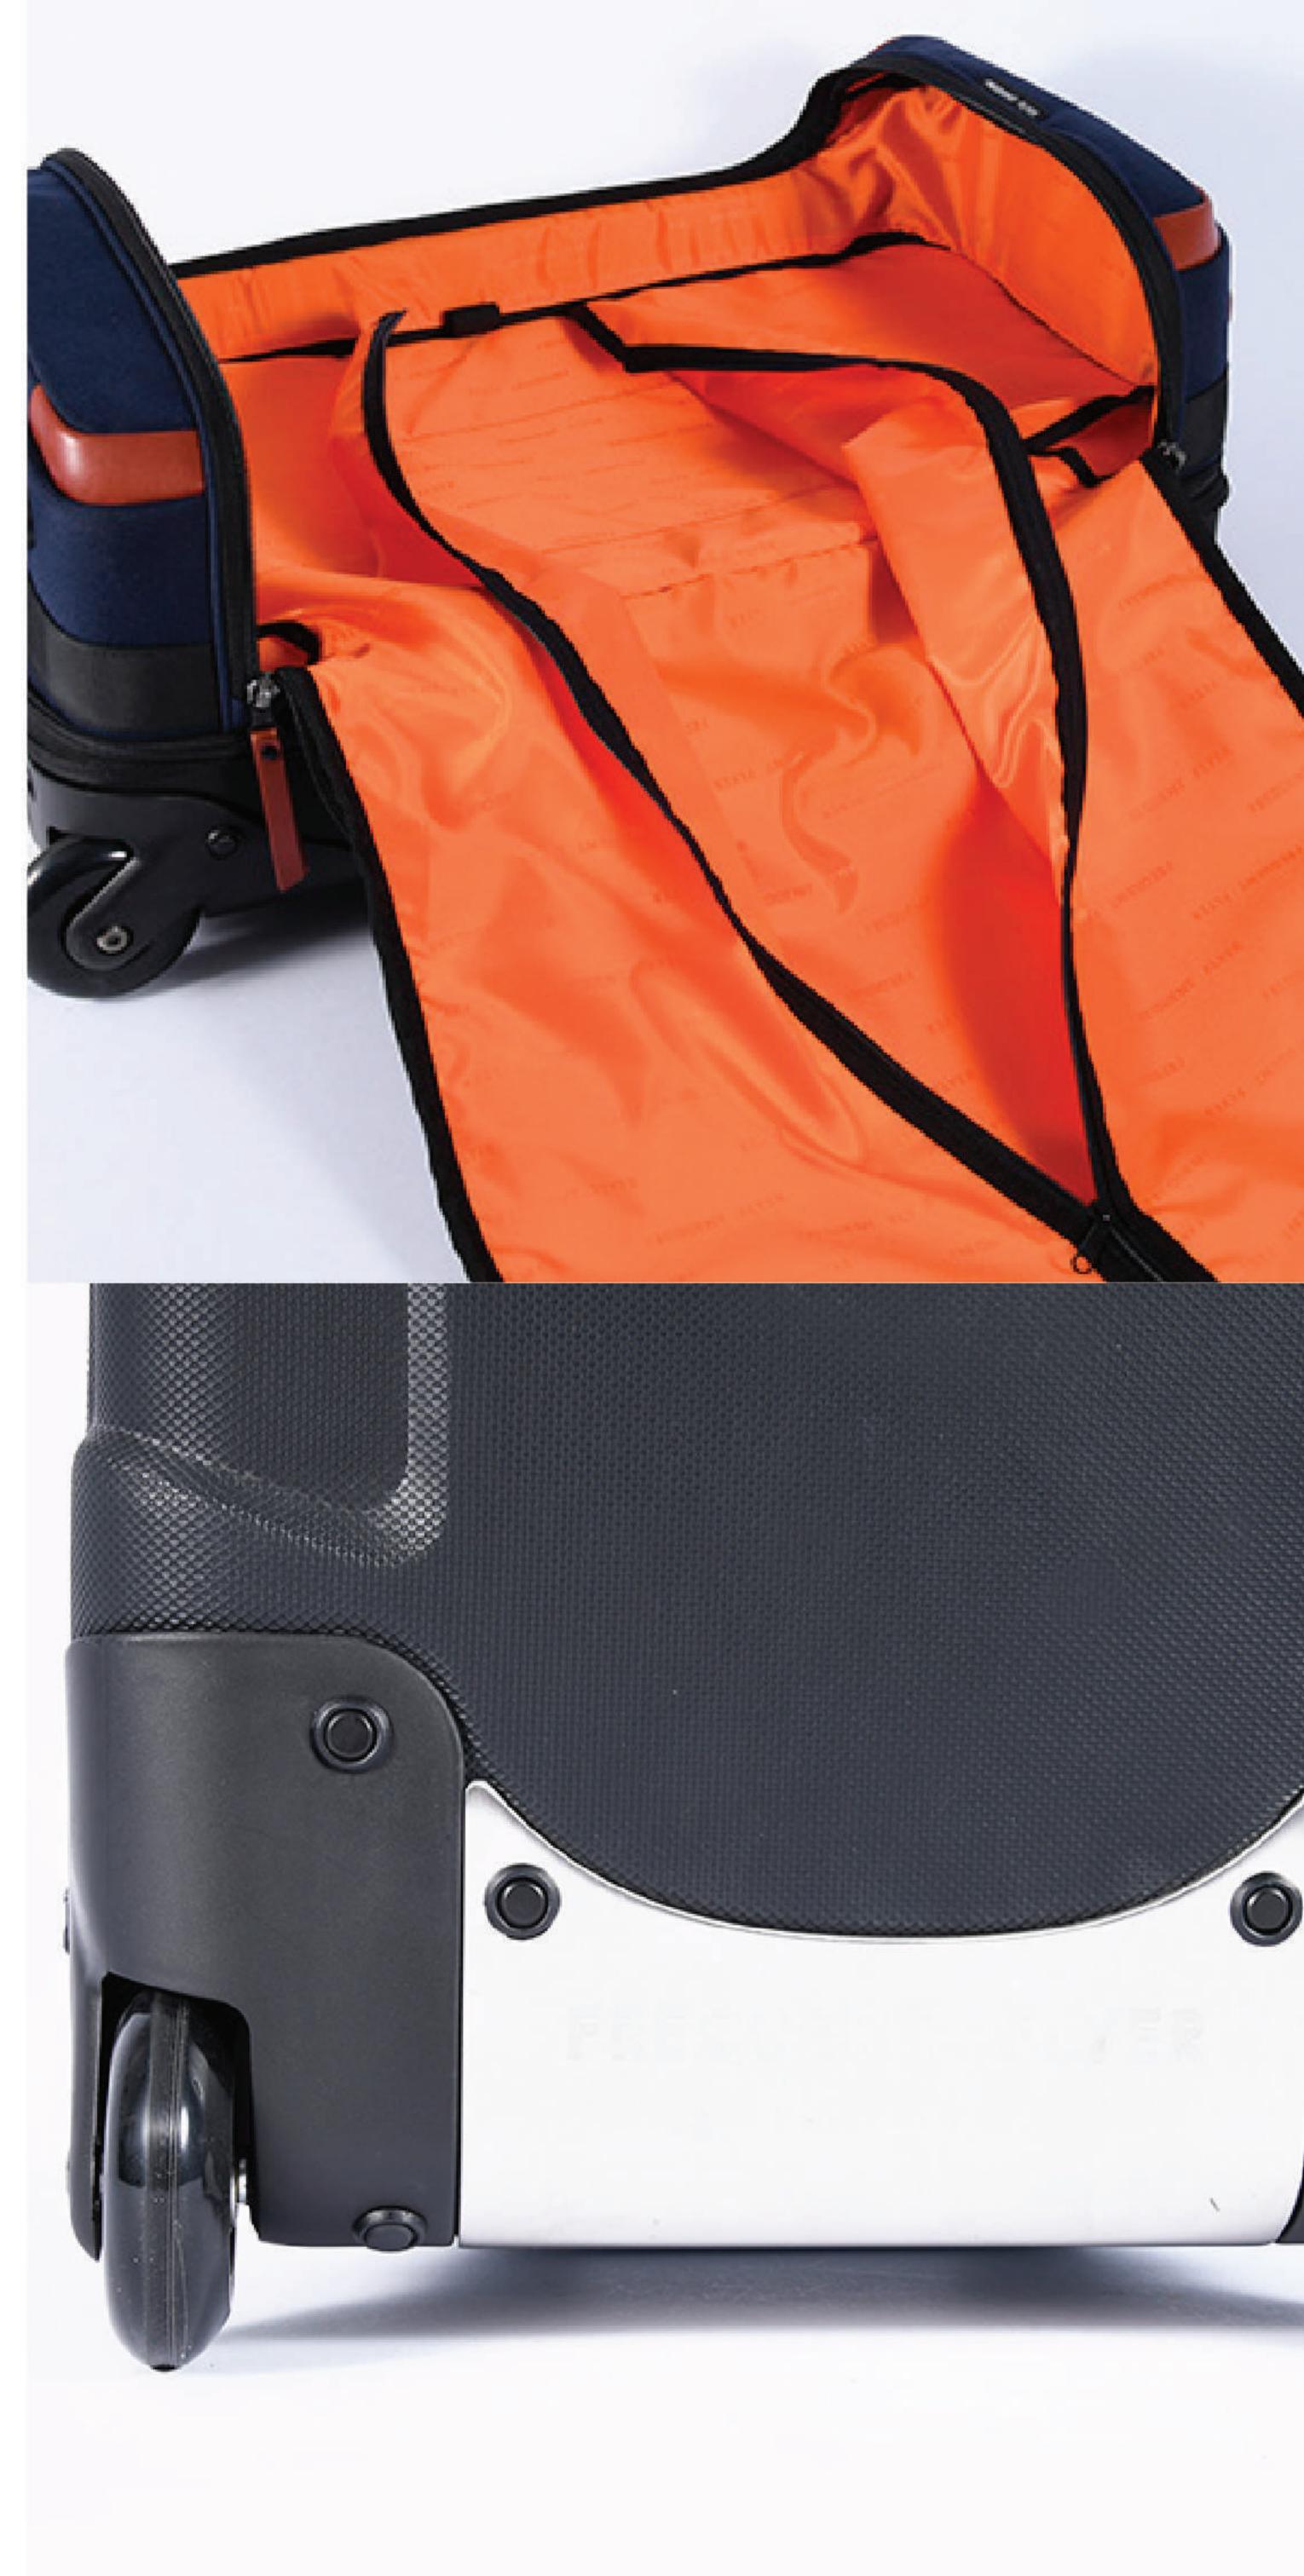

# CARRY-ON ZIP AROUND (38L) Item no. 3010

355x230x555mm

Clarity TPU & tie dyed denim 45% Polyester, 55% Thermoplastic Polyurethane

Almost the largest carry-on trolley with the highest quality hardware, this trolley has the signature zip around design which can be transformed from three dimensions to two dimensions when fully opened, which allows for easy-access. The two-way opening makes packing a more comfortable and simpler process, as the bag is so flexible. The trolley features a YKK main zip and a side handle.

## DETAILS

- Signature SEMI-TRANSPARENT TPU MATERIAL
- Signature Zip Around design
- Signature Frequent Flyer jacquard pattern liner
- Larger storage space with many pockets-
- Two wheels for smart travelling