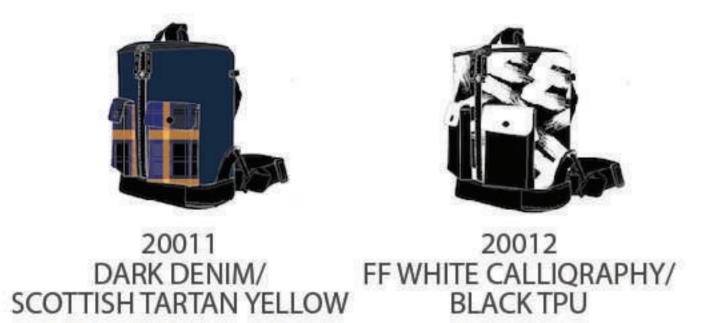

# DETAILS

- Environmental friendly TPU coated fabric
- Signature Frequent Flyer jacquard pattern liner
- Detectable handle
- Finest Frequent Flyer metal details

| 20011                  | 20012                 |  |
|------------------------|-----------------------|--|
| DARK DENIM/            | FF WHITE CALLIQRAPHY/ |  |
| SCOTTISH TARTAN YELLOW | BLACKTPU              |  |