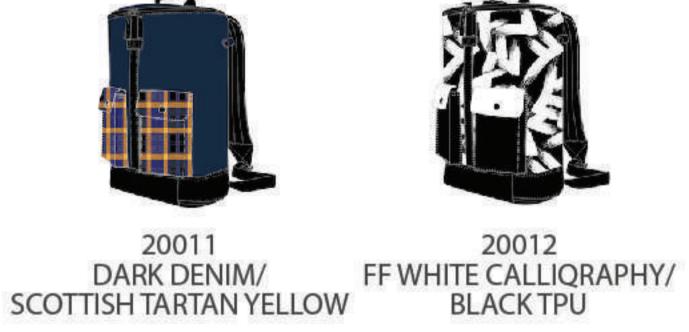

#### 290x150x415mm

600D polyester w/ TPU coated 45% Polyester , 55% Thermoplastic Polyurethane

This is the small size of the Captain family. This signature iconic piece is our most popular item. Its smaller volume still offers a padded laptop pocket up to 13".

# DETAILS

SCOTTISH TARTAN YELLOW

- Environmental friendly TPU coated fabric
- Signature Zip Around design
- Signature Frequent Flyer jacquard pattern liner

**BLACK TPU** 

- Integrated storage pockets
- Neoprene padded laptop pocket for MacBook 13' or equal
- Ergonomic shoulder straps