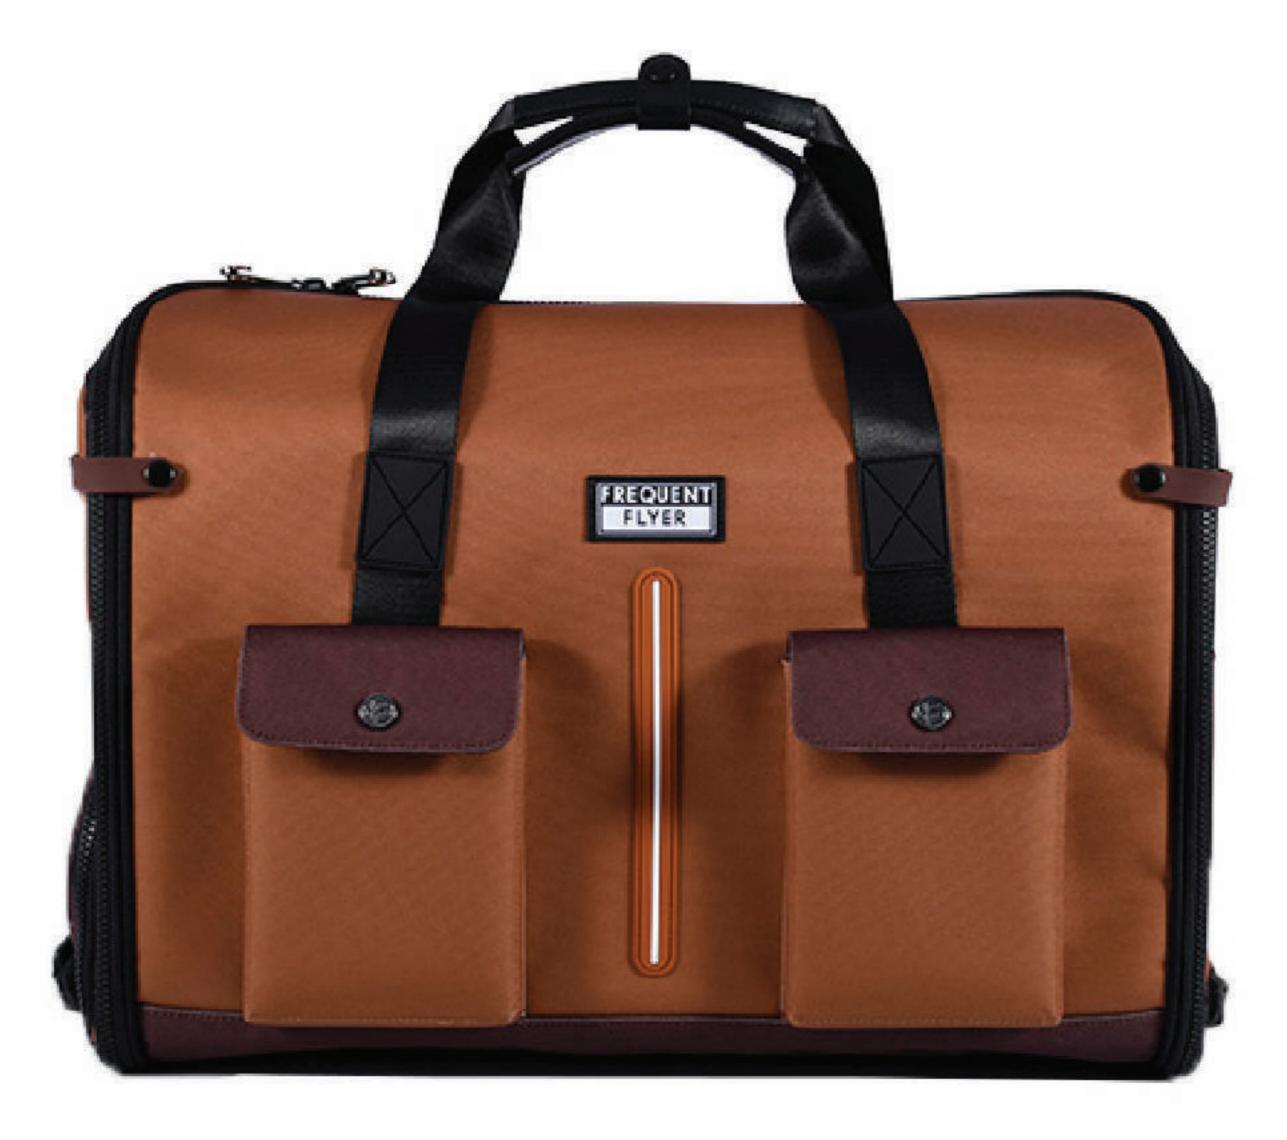

Inspired by planes, and with the signature zip around design, this foldable Captain backpack can be transformed from three dimensions to two dimensions when fully opened. It has full functioning pockets inside to keep the space clean and tidy. It's also easy to attach the bag onto the Trolley hanlde when walking around the airport.

## DETAILS

- Signature SEMI-TRANSPARENT TPU MATERIAL
- Signature Zip Around design
- Signature Frequent Flyer jacquard pattern liner
- Neoprene padded laptop pocket for up to MacBook Pro 15' or equal
- Ergonomic shoulder straps