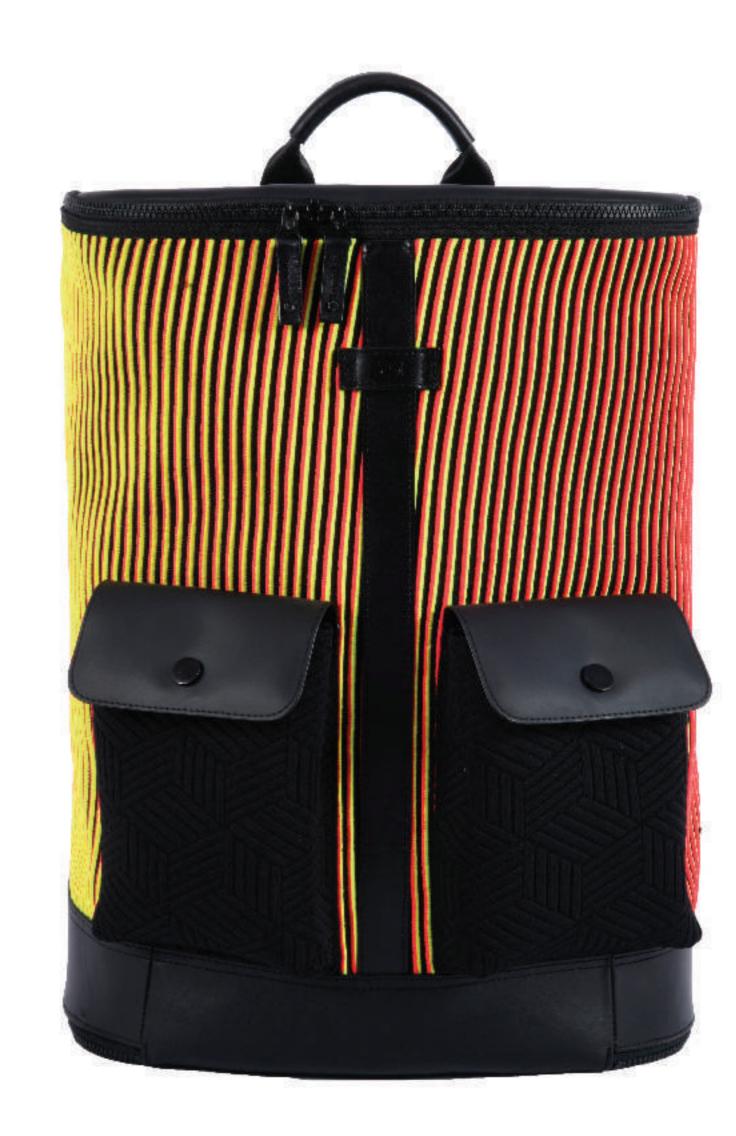

# CORDURA COLLECTION

ltem no. 3029

290x150x415mm

ltem no. 3039

400x130x340mm

S 8 8

Codura & leather 100% Nylon

Inspired by planes, and with the signature zip around design, this foldable Captain backpack can be transformed from three dimensions to two dimensions when fully opened. It has full functioning pockets inside to keep the space clean and tidy. It's also easy to attach the bag onto the Trolley hanlde when walking around the airport.

# DETAILS

- Signature SEMI-TRANSPARENT TPU MATERIAL
- Signature Zip Around design
- Signature Frequent Flyer jacquard pattern liner
- Neoprene padded laptop pocket for up to MacBook Pro 15' or equal
- Ergonomic shoulder straps