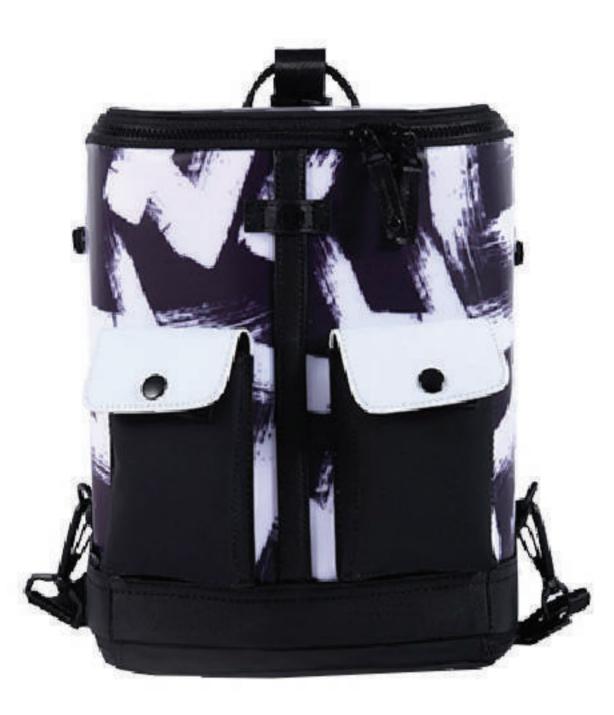

Defined by its large volume and structural designs, the Netvigator tote offers ample storage space including a built-in laptot pocket and zipper closure top to keep your belongings secure. This unique, innovative silhouette comes with a concealed phone pocket and waterproof zipper pocket on the outside. It also has a long handle for your shoulders in addition to the regular one.

# DETAILS

- 1000D cordura invista fabric
- Signature Frequent Flyer jacquard pattern liner
- Integrated storage pockets
- Secret Phone pocket
- Neoprene padded and lined lap-top pocket for MacBook Pro 15"
  Suede leather reinforcement bottom