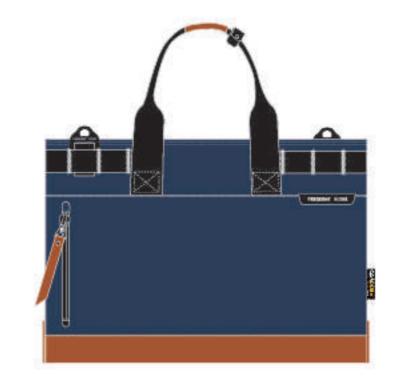

450x125x300mm

Clarity TPU & tie dyed denim 45% Polyester, 55% Thermoplastic Polyurethane

Item no. 3020

460x360x250mm

Clarity TPU & tie dyed denim 45% Polyester, 55% Thermoplastic Polyurethane

With its concise and astute imagine, the Engine Tote is possibly the most smart-casual tote bag you've ever seen. Its perfect size, signature in-wall pockets, Macbook Air sleeve, and symmetric handle design will have you ready for your daily adventures.

# DETAILS

- Signature SEMI-TRANSPARENT TPU MATERIAL
- Signature Frequent Flyer jacquard pattern liner
- Reinforcement base
- Symmetric handle design

The most functional zip around piece, the Kingsman duffle is designed for up to 4D3N trip. It features a full-length suit compartment, an isolated shoe pocket, and easy-access front and side pockets. Everything you need for a short trip.