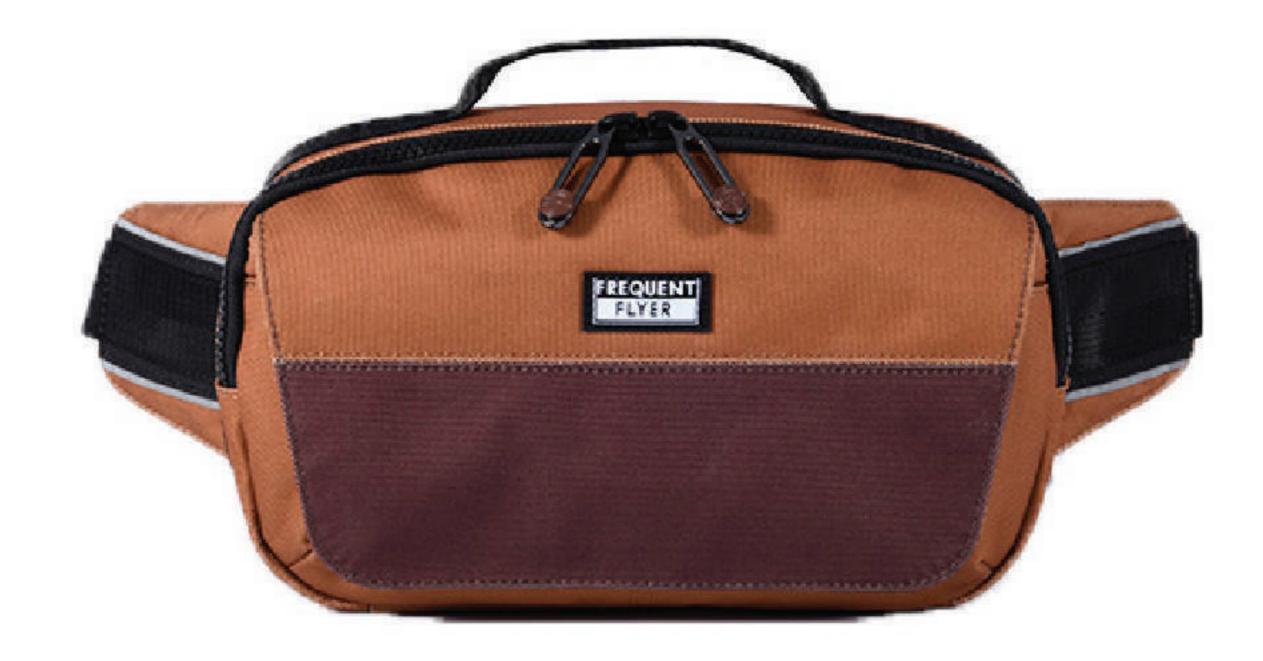

TIE DYE BLACK DENIM

270x50x160mm

Clarity TPU & tie dyed denim 45% Polyester, 55% Thermoplastic Polyurethane

200x90x125mm

Clarity TPU & tie dyed denim 45% Polyester, 55% Thermoplastic Polyurethane

A convenient, chaotic piece with roomy storage, the Bat hip pack can be worn as a waist bag, a sling bag, or can be used as a pouch by storing away the waist belt.

# DETAILS

- Signature SEMI-TRANSPARENT TPU MATERIAL
- Signature Frequent Flyer jacquard pattern liner
- Larger main compartment
- Tack away waist belt

This indispensable piece keeps your travel personal care items. The Jungle pouch has large storage area, front pockets, and a detachable handle.