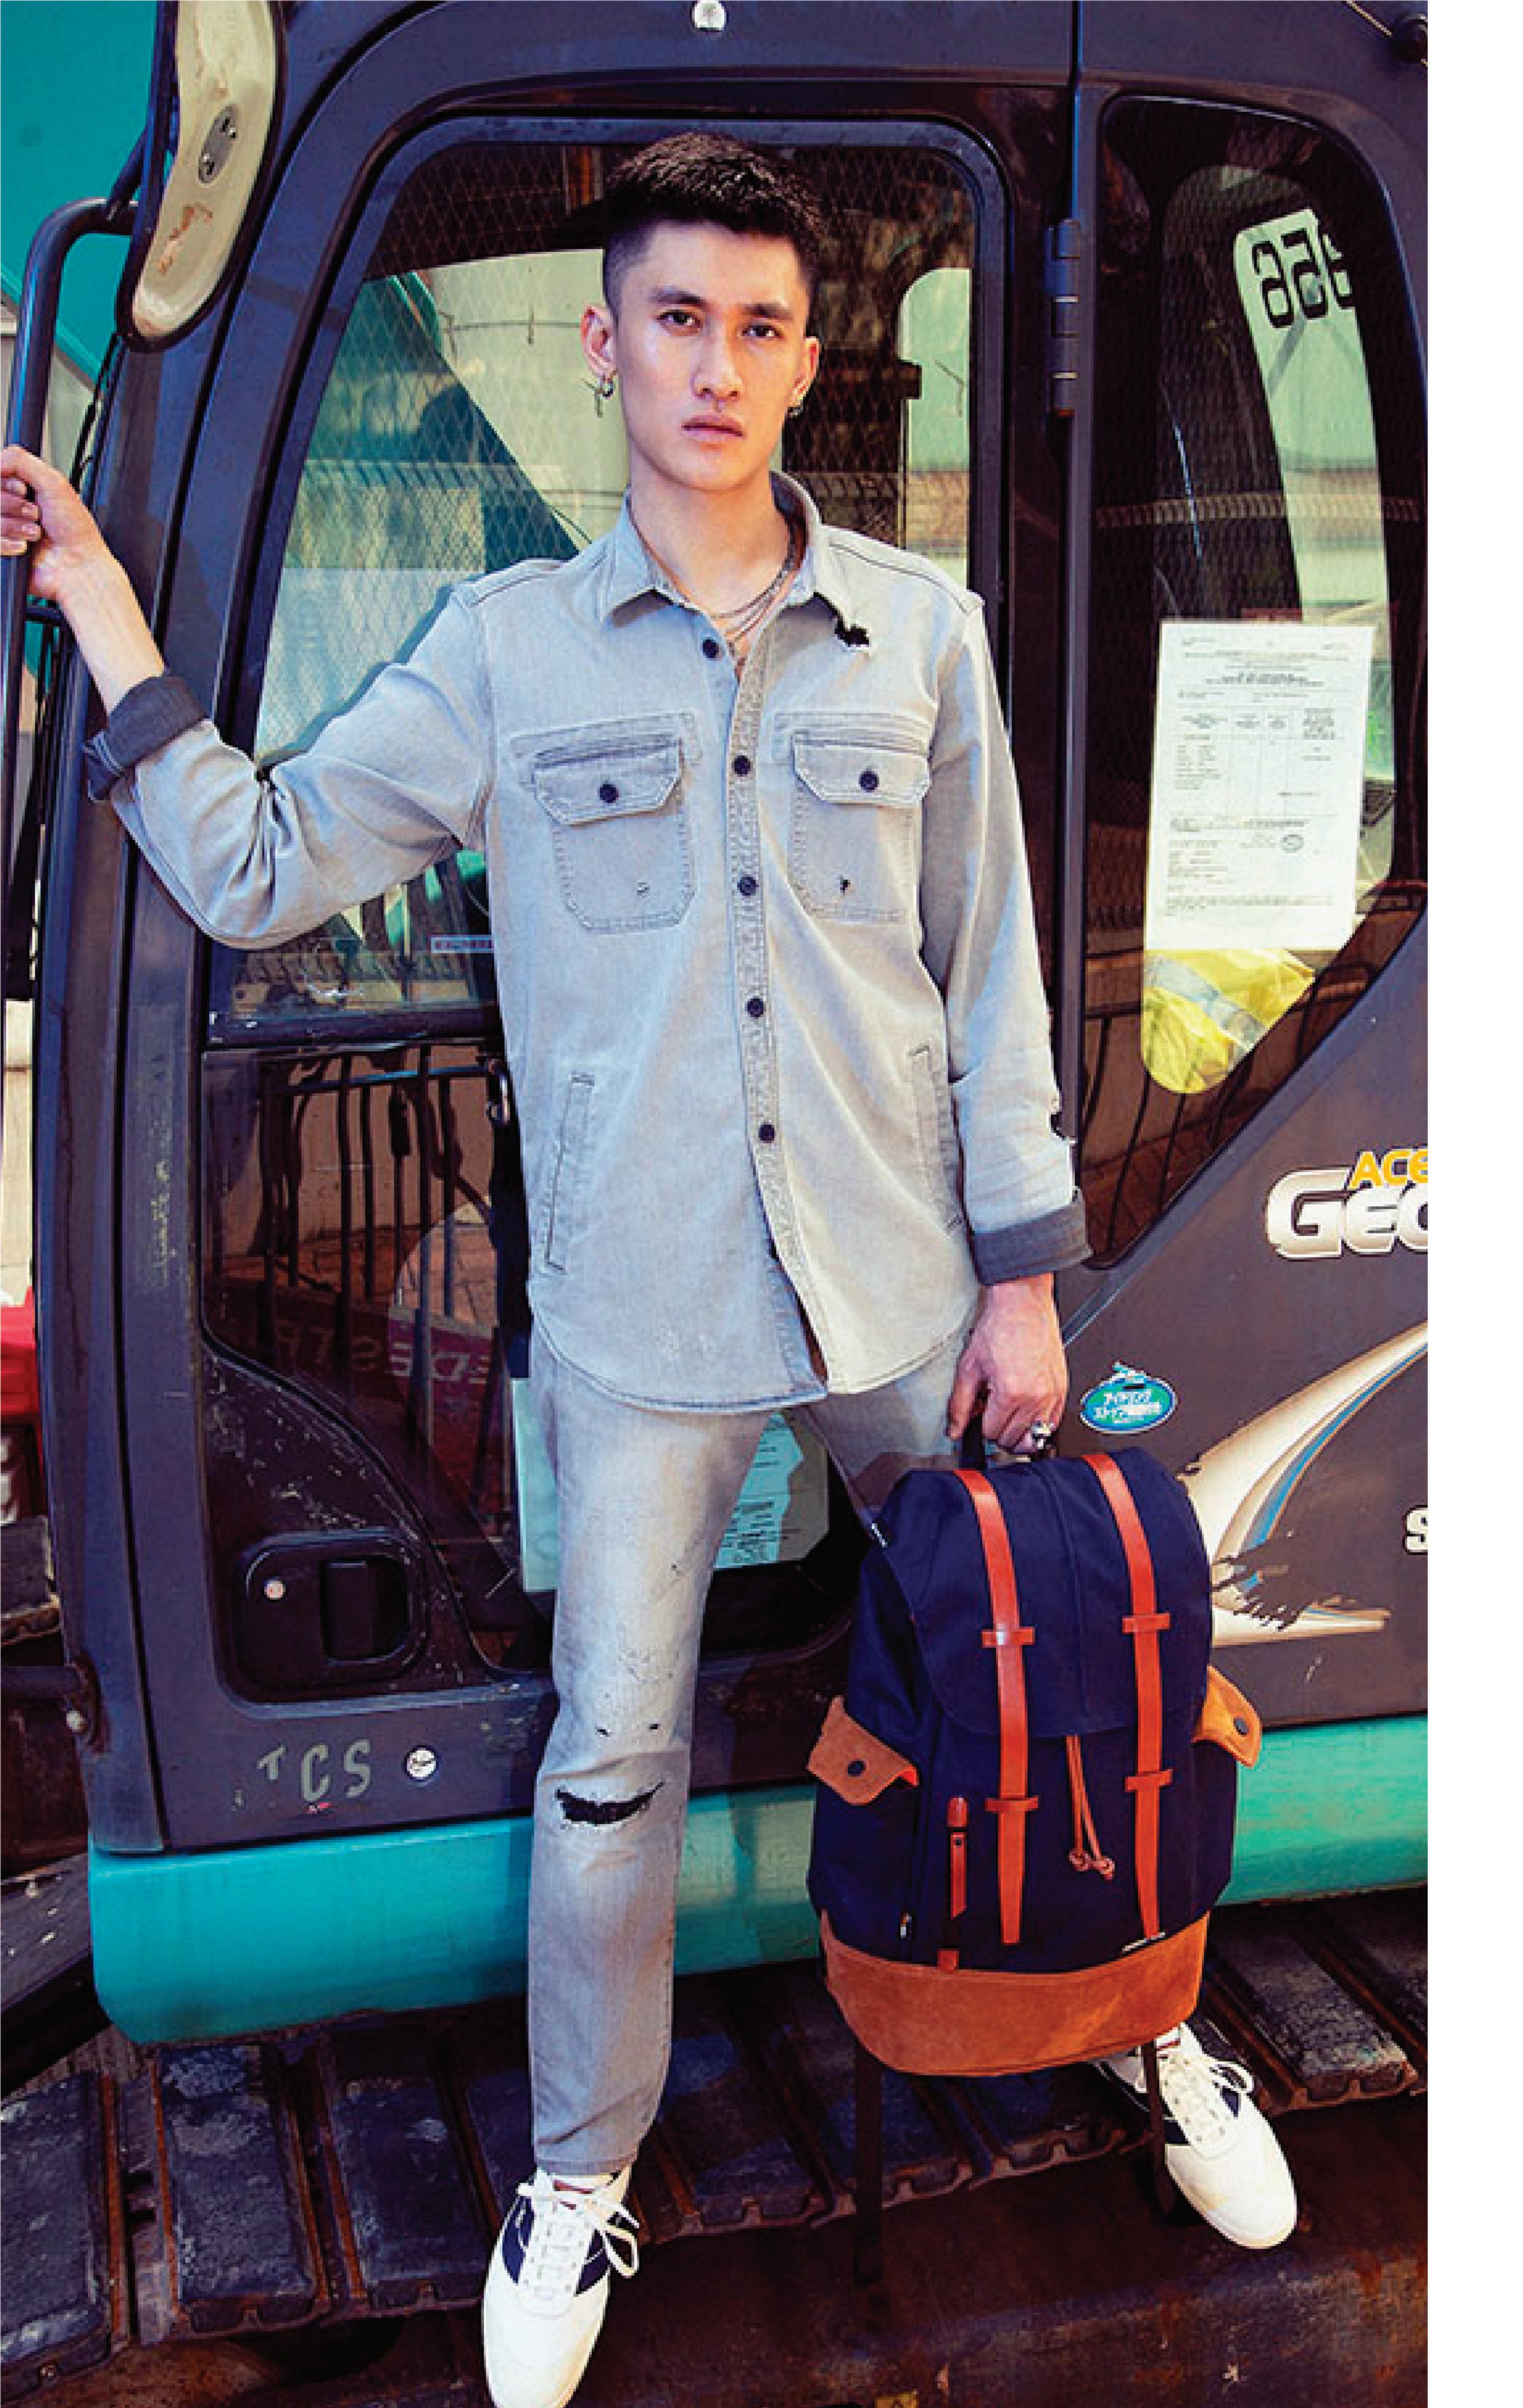

# CORDURA COLLECTION

ltem no. 3029

290x150x415mm

ltem no. 3039

400x130x340mm

S 8 8

Codura & leather 100% Nylon

Inspired by planes, and with the signature zip around design, this foldable Captain backpack can be transformed from three dimensions to two dimensions when fully opened. It has full functioning pockets inside to keep the space clean and tidy. It's also easy to attach the bag onto the Trolley hanlde when walking around the airport.

# DETAILS

- Signature SEMI-TRANSPARENT TPU MATERIAL
- Signature Zip Around design
- Signature Frequent Flyer jacquard pattern liner
- Neoprene padded laptop pocket for up to MacBook Pro 15' or equal
- Ergonomic shoulder straps