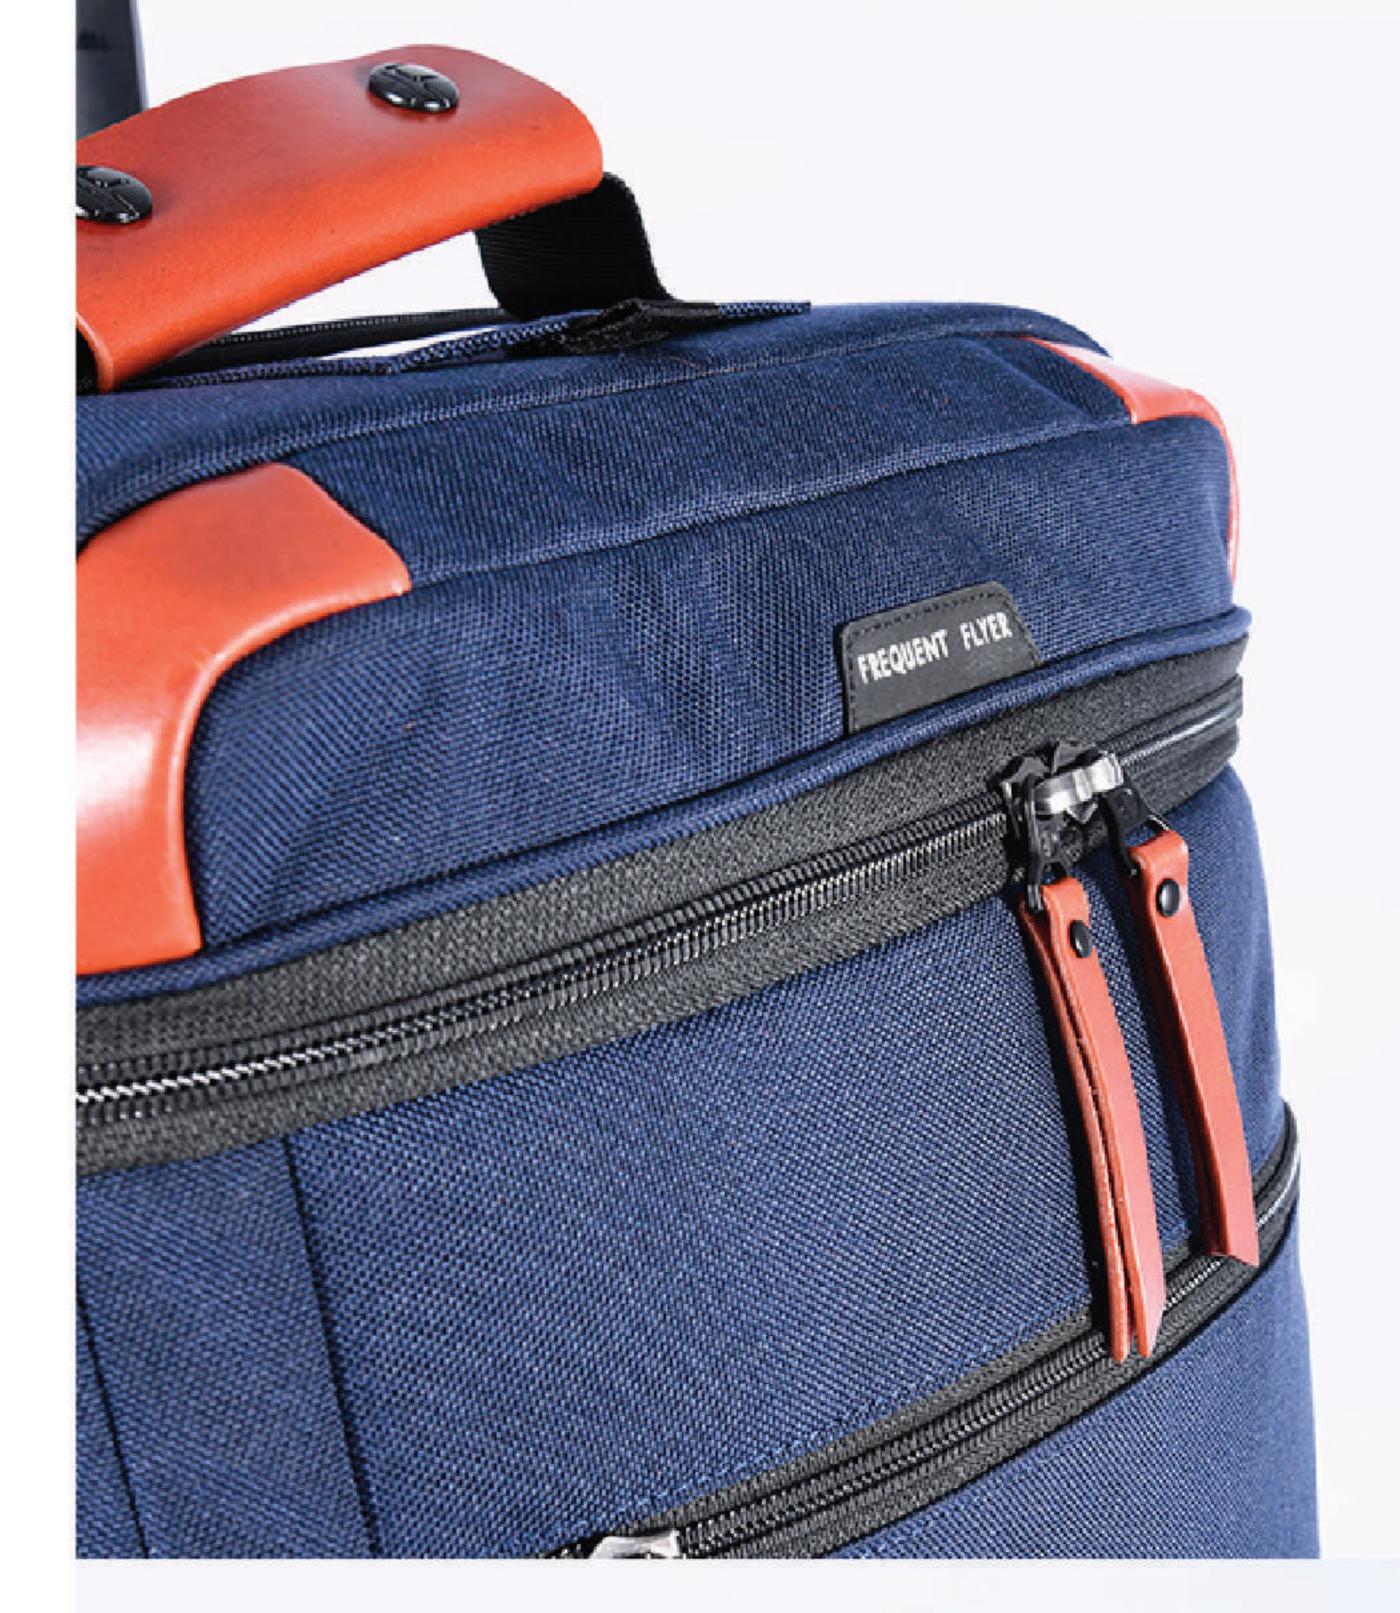

# CARRY-ON ZIP AROUND (38L) Item no. 3010

355x230x555mm

Clarity TPU & tie dyed denim 45% Polyester, 55% Thermoplastic Polyurethane

Almost the largest carry-on trolley with the highest quality hardware, this trolley has the signature zip around design which can be transformed from three dimensions to two dimensions when fully opened, which allows for easy-access. The two-way opening makes packing a more comfortable and simpler process, as the bag is so flexible. The trolley features a YKK main zip and a side handle.

## DETAILS

- Signature SEMI-TRANSPARENT TPU MATERIAL
- Signature Zip Around design
- Signature Frequent Flyer jacquard pattern liner
- Larger storage space with many pockets-
- Two wheels for smart travelling