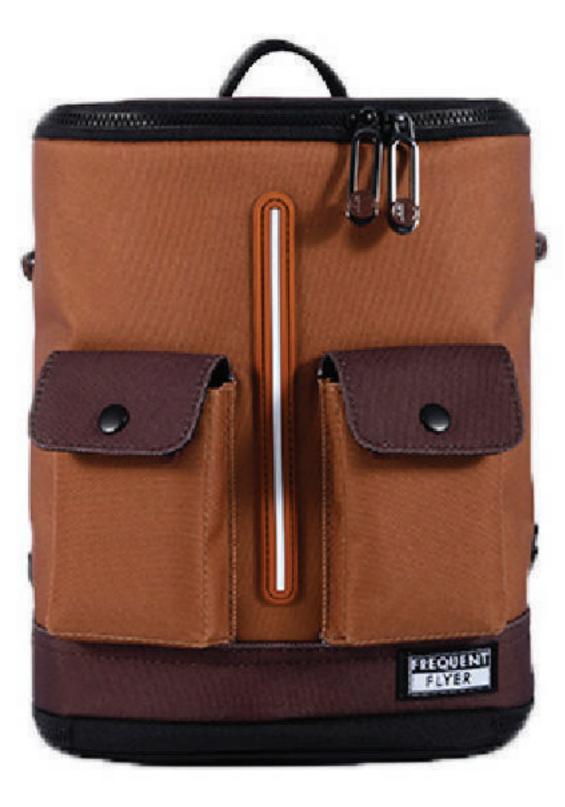

# CORDURA COLLECTION

ltem no. 3029

290x150x415mm

ltem no. 3039

400x130x340mm

S 8 8

Codura & leather 100% Nylon

Inspired by planes, and with the signature zip around design, this foldable Captain backpack can be transformed from three dimensions to two dimensions when fully opened. It has full functioning pockets inside to keep the space clean and tidy. It's also easy to attach the bag onto the Trolley hanlde when walking around the airport.

# DETAILS

- Signature SEMI-TRANSPARENT TPU MATERIAL
- Signature Zip Around design
- Signature Frequent Flyer jacquard pattern liner
- Neoprene padded laptop pocket for up to MacBook Pro 15' or equal
- Ergonomic shoulder straps