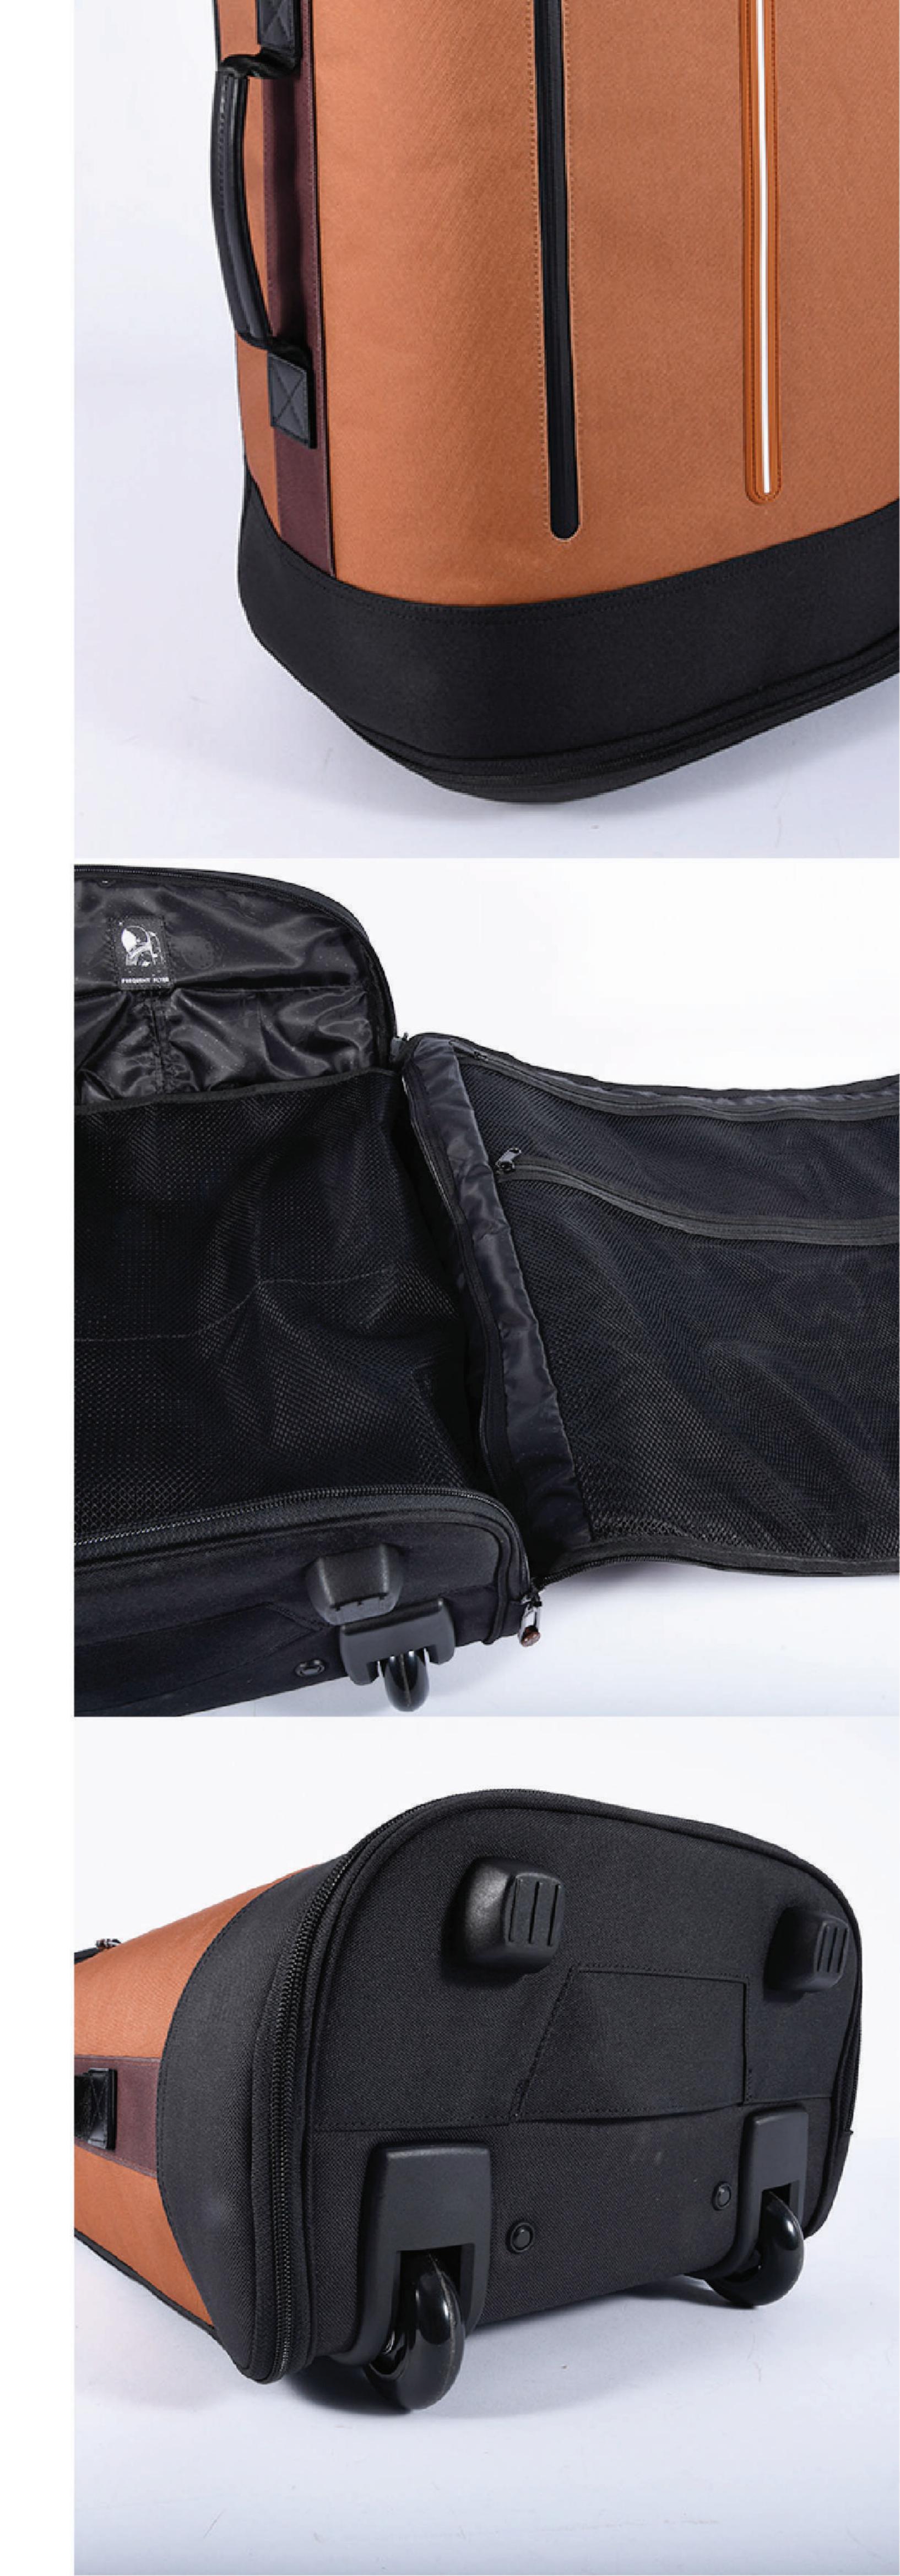

# CORDURA COLLECTION

ltem no. 3029

290x150x415mm

ltem no. 3039

400x130x340mm

S 8 8

Codura & leather 100% Nylon

Inspired by planes, and with the signature zip around design, this foldable Captain backpack can be transformed from three dimensions to two dimensions when fully opened. It has full functioning pockets inside to keep the space clean and tidy. It's also easy to attach the bag onto the Trolley hanlde when walking around the airport.

# DETAILS

- Signature SEMI-TRANSPARENT TPU MATERIAL
- Signature Zip Around design
- Signature Frequent Flyer jacquard pattern liner
- Neoprene padded laptop pocket for up to MacBook Pro 15' or equal
- Ergonomic shoulder straps