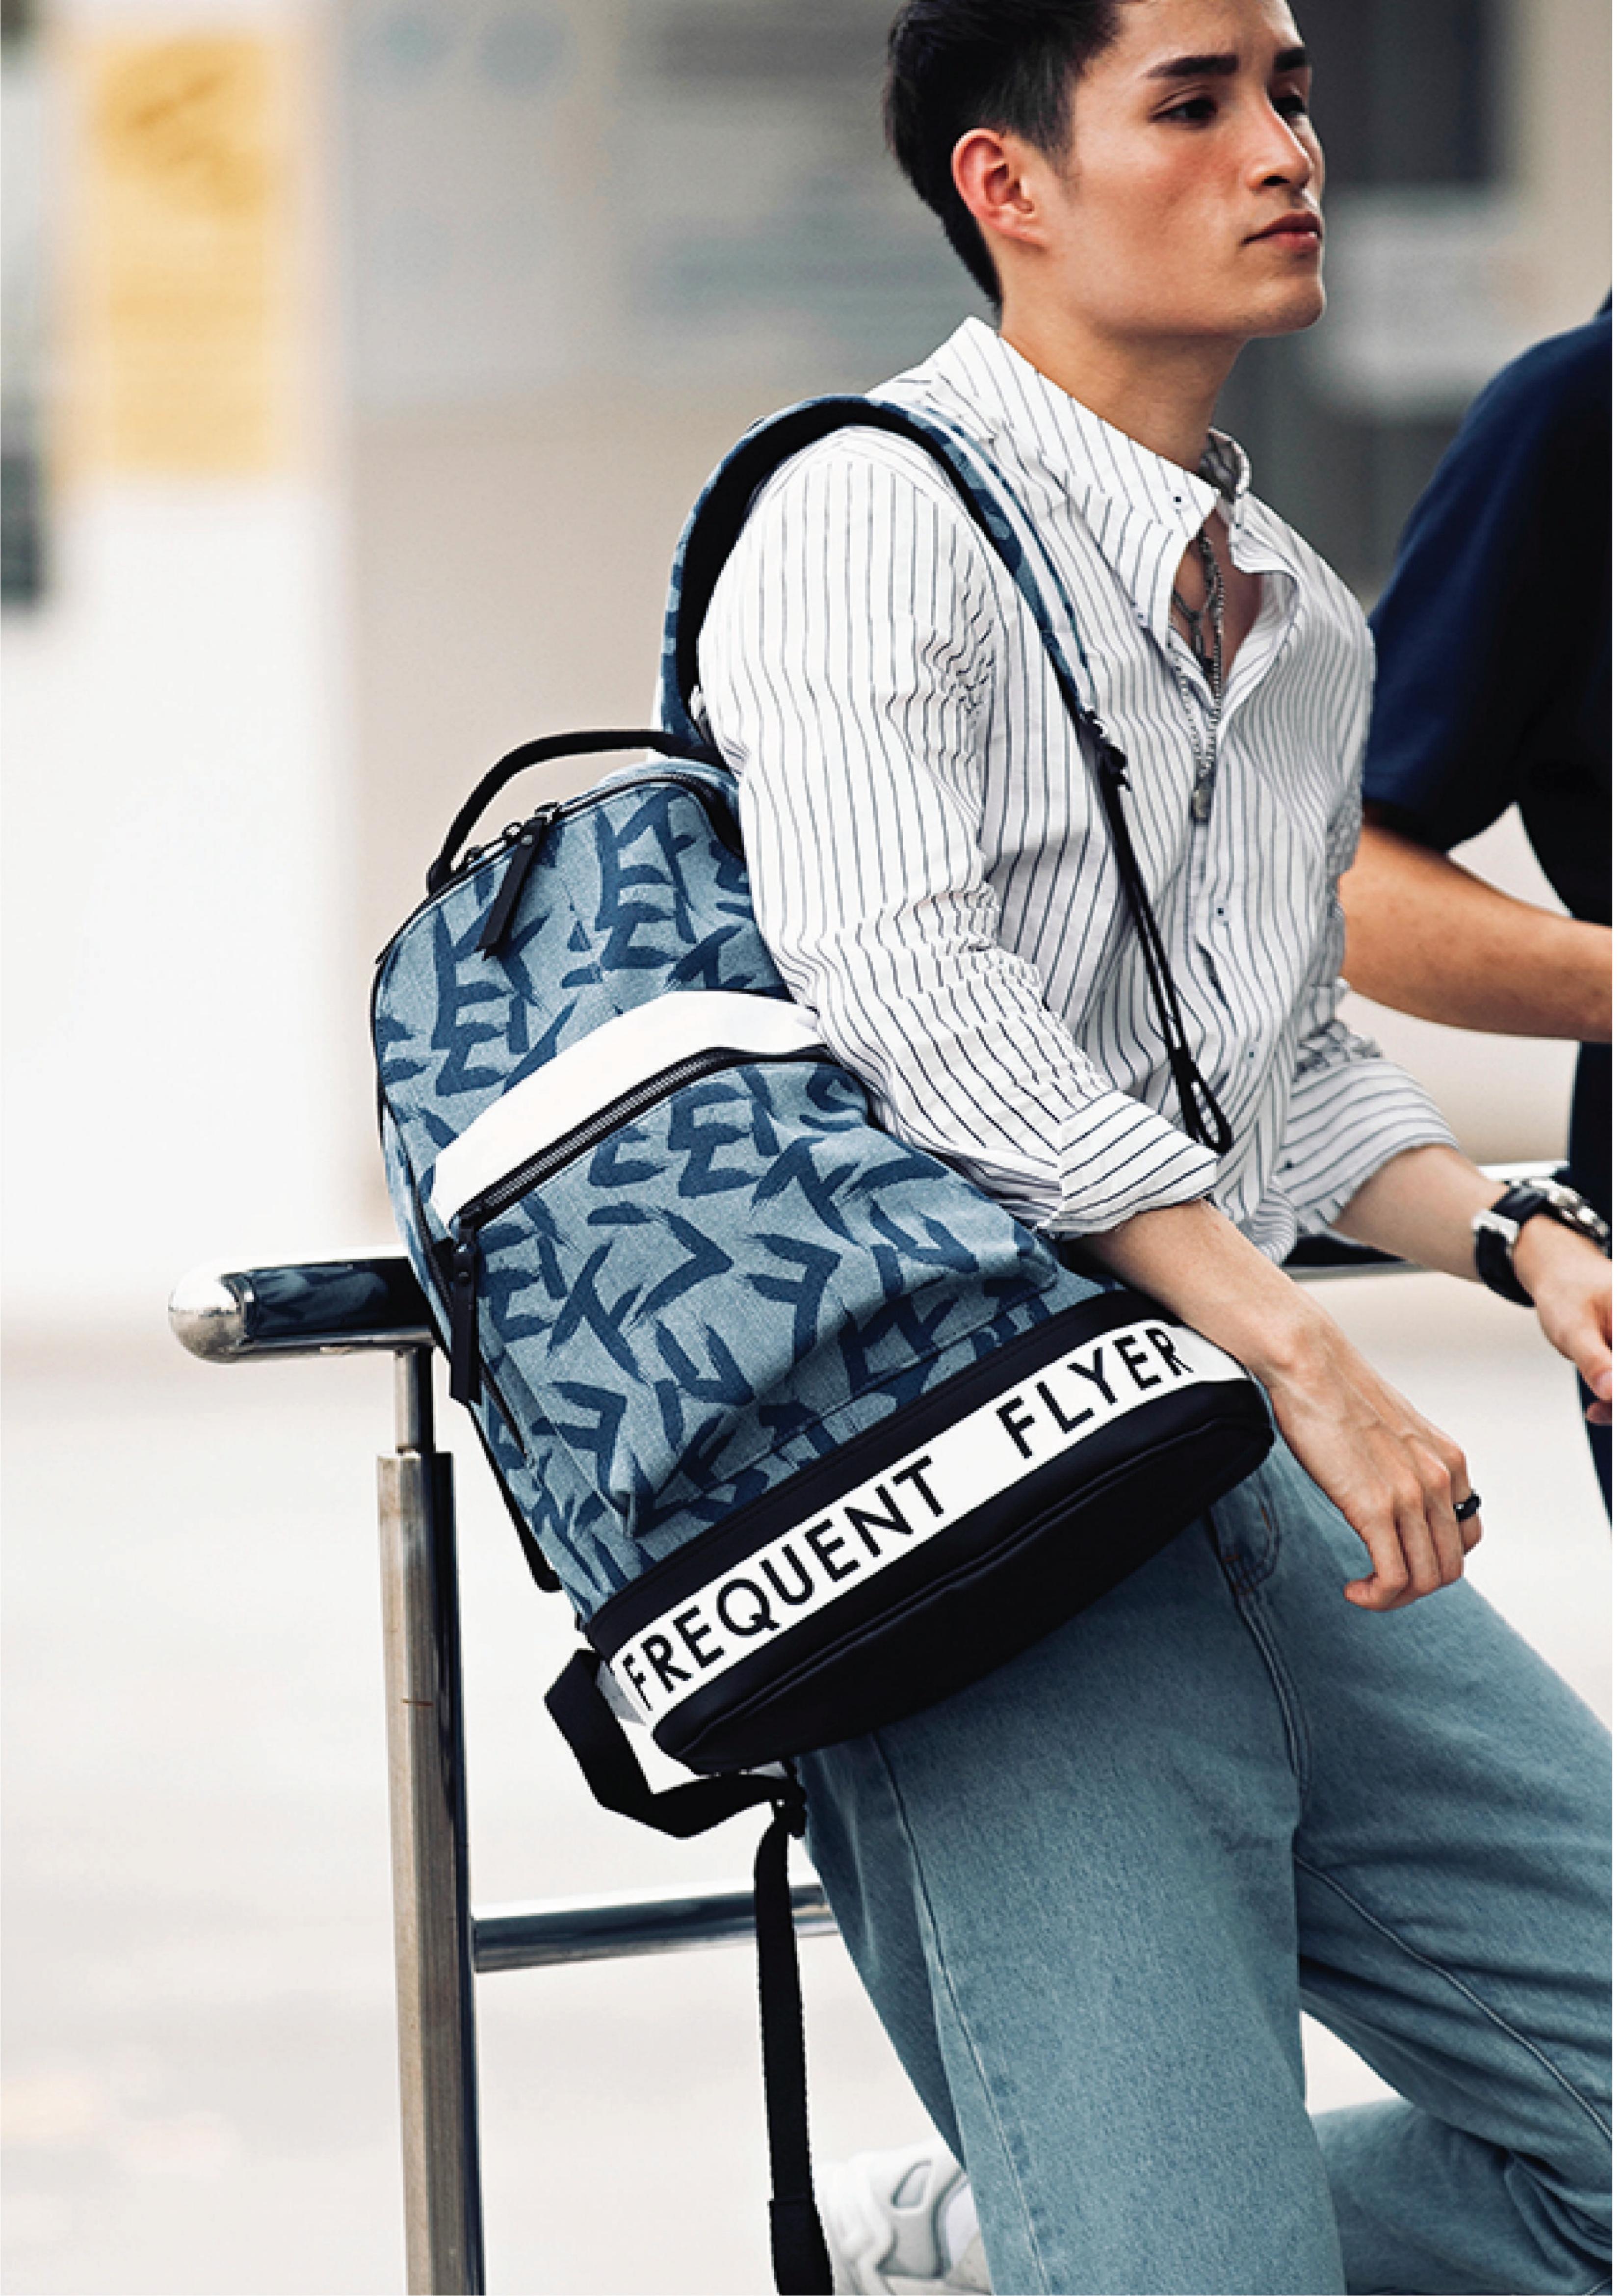

Inspired by planes, and with the signature zip around design, this foldable Captain backpack can be transformed from three dimensions to two dimensions when fully opened. It has full functioning pockets inside to keep the space clean and tidy. It's also easy to attach the bag onto the Trolley hanlde when walking around the airport.

This is the extra small size of the Captain family. This signature iconic piece is our most popular item. Its smaller volume still offers a padded laptop pocket up to 13".