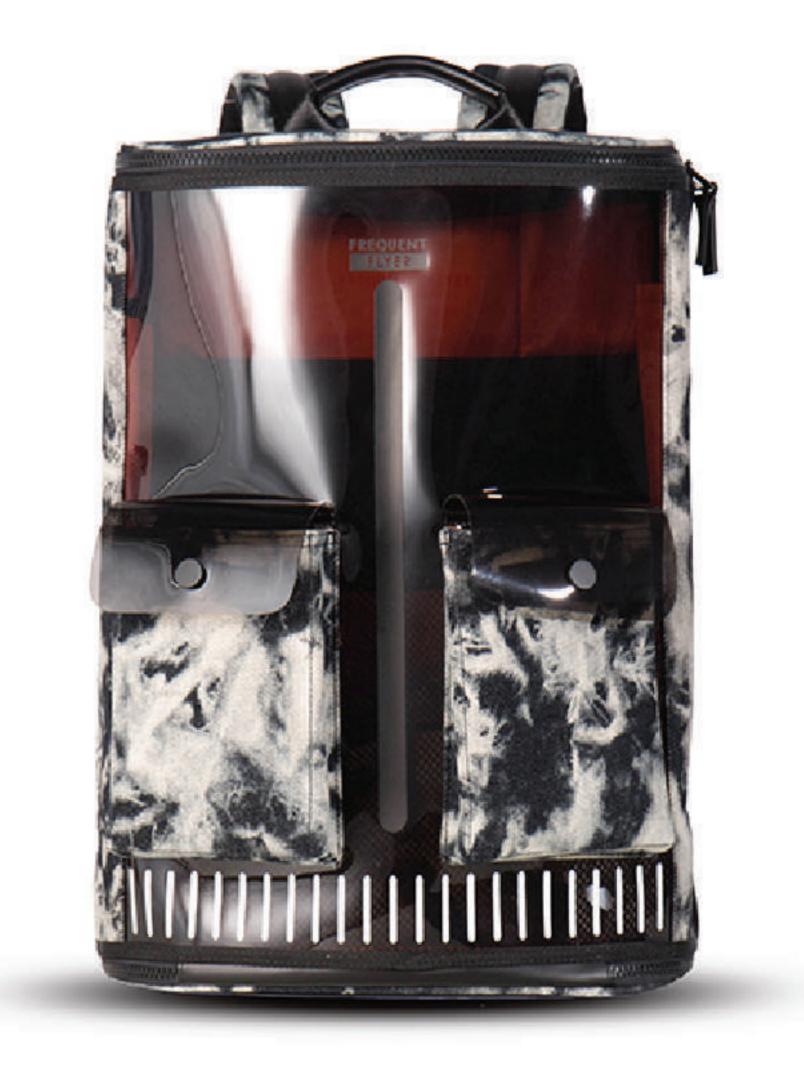

Inspired by planes, and with the signature zip around design, this foldable Captain backpack can be transformed from three dimensions to two dimensions when fully opened. It has full functioning pockets inside to keep the space clean and tidy. It's also easy to attach the bag onto the Trolley hanlde when walking around the airport.

## DETAILS

- Signature SEMI-TRANSPARENT TPU MATERIAL
- Signature Zip Around design
- Signature Frequent Flyer jacquard pattern liner
- Neoprene padded laptop pocket for up to MacBook Pro 15' or equal
- Ergonomic shoulder straps